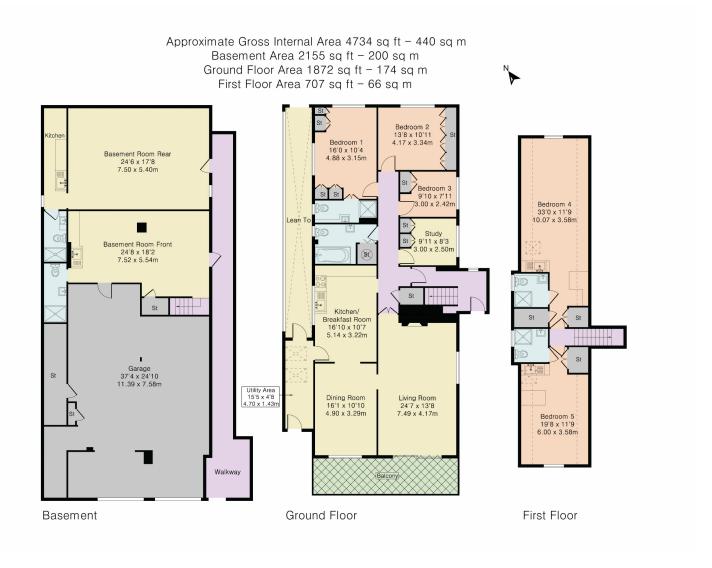

## PROPERTY SUMMARY

Barrett Move is delighted to market this impressively large detached house at the quieter end of Marlow Bottom, with huge scope to develop into a fabulous family home.

## POINTS OF INTEREST

- Onward chain agreed
- Opportunity to create a special family home
- Large plot with huge potential
- Flexible accommodation for family life
- Close to woodland walks
- 5 bedrooms, 3 ensuite
- In catchment for Burford primary, Sir William Borlase and Great Marlow schools
- Recommended for viewing