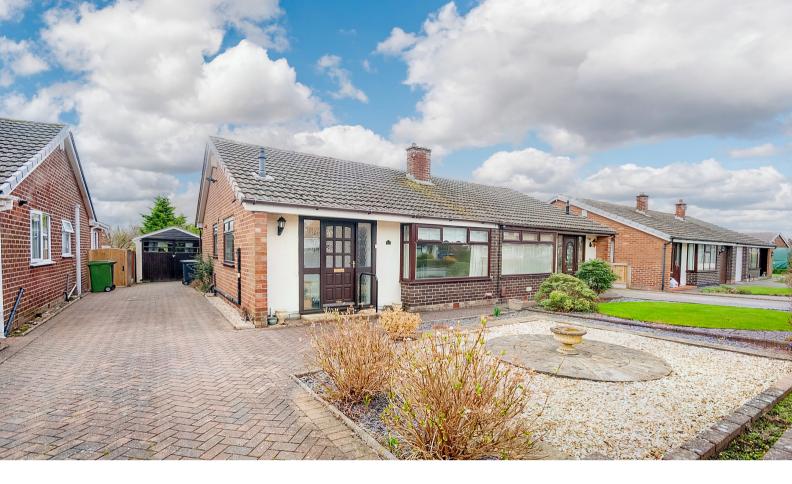

## Chapel Cross Road, Fearnhead, Warrington. WA2 oPP. Offers in Excess of £220,000

Semi Detached True Bungalow | Two Sizeable Bedrooms | Ample Off Road Parking & Detached Garage | Adapted Wet-Room | Conservatory off the kitchen | Beautiful and private rear garden | South facing rear garden | Quiet residential area close to local amenities | No Chain & Freehold Tenure |

This is a lovely semi-detached true bungalow with ample off-road parking and a detached garage. The property features two sizable bedrooms and an adapted wet-room for added convenience.

The bungalow boasts a conservatory off the kitchen, providing a bright and airy space to relax and enjoy the beautiful and private rear garden. The garden is south-facing, allowing for plenty of sunshine throughout the day.