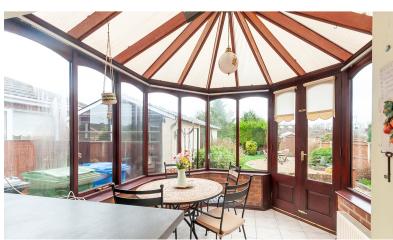

This is a lovely semi-detached true bungalow with ample off-road parking and a detached garage. The property features two sizable bedrooms and an adapted wet-room for added convenience.

The bungalow boasts a conservatory off the kitchen, providing a bright and airy space to relax and enjoy the beautiful and private rear garden. The garden is south-facing, allowing for plenty of sunshine throughout the day.