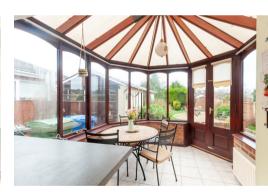

This is a lovely semi-detached true bungalow with ample off-road parking and a detached garage. The property features two sizable bedrooms and an adapted wet-room for added convenience.

The bungalow boasts a conservatory off the kitchen, providing a bright and airy space to relax and enjoy the beautiful and private rear garden. The garden is south-facing, allowing for plenty of sunshine throughout the day.