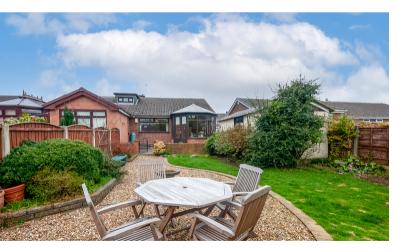

This is a lovely semi-detached true bungalow with ample off-road parking and a detached garage. The property features two sizable bedrooms and an adapted wet-room for added convenience.

The bungalow boasts a conservatory off the kitchen, providing a bright and airy space to relax and enjoy the beautiful and private rear garden. The garden is south-facing, allowing for plenty of sunshine throughout the day.