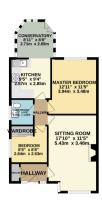

This is a lovely semi-detached true bungalow with ample off-road parking and a detached garage. The property features two sizable bedrooms and an adapted wet-room for added convenience.

The bungalow boasts a conservatory off the kitchen, providing a bright and airy space to relax and enjoy the beautiful and private rear garden. The garden is south-facing, allowing for plenty of sunshine throughout the day.