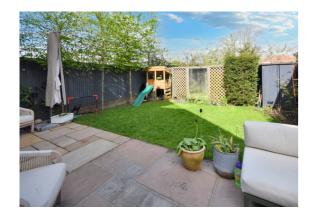

## Description

A fabulous end terrace home built in 2018 and situated on the edge of Wrecclesham village. The generous and well presented accommodation includes a stunning kitchen/dining/family room overlooking the rear garden, with a comprehensive range of fitted units, an island unit and plenty of integrated appliances. To the front of the house is an entrance hall, cloakroom/w.c. and double aspect living room with box bay window. On the first floor there are three bedrooms, an en-suite shower room to the master and a family bathroom. The rear garden offers a generous paved patio leading onto a lawned area, enclosed by wood panel fencing. To the front of the house there are two allocated parking spaces and a space for visitors. The sellers were considering a loft conversion a couple of years ago and were advised they could easily create a large double bedroom and en-suite.