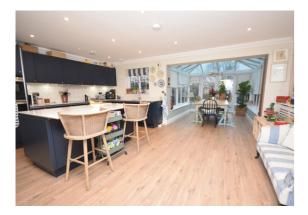

## Description

A fabulous end terrace home built in 2018 and situated on the edge of Wrecclesham village. The generous and well presented accommodation includes a stunning kitchen/dining/family room overlooking the rear garden, with a comprehensive range of fitted units, an island unit and plenty of integrated appliances. To the front of the house is an entrance hall, cloakroom/w.c. and double aspect living room with box bay window. On the first floor there are three bedrooms, an en-suite shower room to the master and a family bathroom. The rear garden offers a generous paved patio leading onto a lawned area, enclosed by wood panel fencing. To the front of the house there are two allocated parking spaces and a space for visitors. The sellers were considering a loft conversion a couple of years ago and were advised they could easily create a large double bedroom and en-suite.