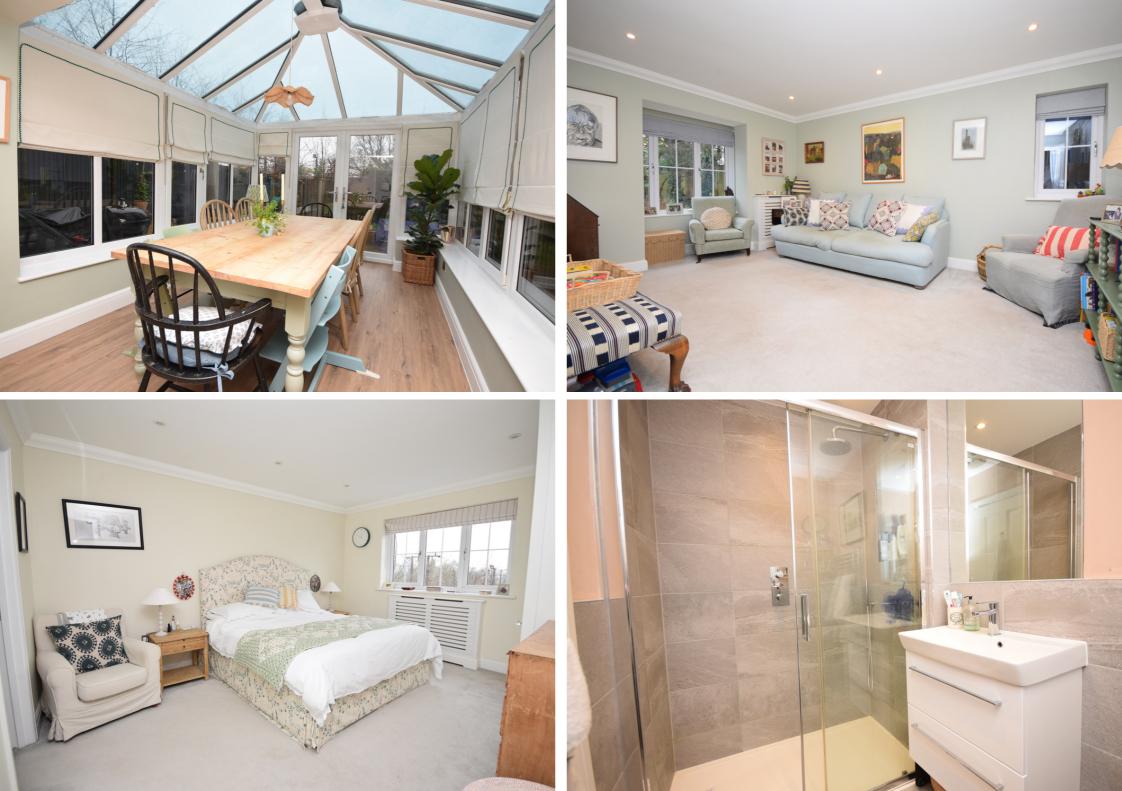

## Description

A fabulous end terrace home built in 2018 and situated on the edge of Wrecclesham village. The generous and well presented accommodation includes a stunning kitchen/dining/family room overlooking the rear garden, with a comprehensive range of fitted units, an island unit and plenty of integrated appliances. To the front of the house is an entrance hall, cloakroom/w.c. and double aspect living room with box bay window. On the first floor there are three bedrooms, an en-suite shower room to the master and a family bathroom. The rear garden offers a generous paved patio leading onto a lawned area, enclosed by wood panel fencing. To the front of the house there are two allocated parking spaces and a space for visitors. The sellers were considering a loft conversion a couple of years ago and were advised they could easily create a large double bedroom and en-suite.