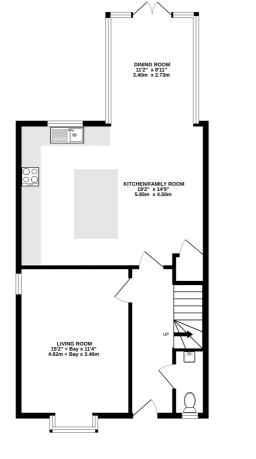

## Description

A fabulous end terrace home built in 2018 and situated on the edge of Wrecclesham village. The generous and well presented accommodation includes a stunning kitchen/dining/family room overlooking the rear garden, with a comprehensive range of fitted units, an island unit and plenty of integrated appliances. To the front of the house is an entrance hall, cloakroom/w.c. and double aspect living room with box bay window. On the first floor there are three bedrooms, an en-suite shower room to the master and a family bathroom. The rear garden offers a generous paved patio leading onto a lawned area, enclosed by wood panel fencing. To the front of the house there are two allocated parking spaces and a space for visitors. The sellers were considering a loft conversion a couple of years ago and were advised they could easily create a large double bedroom and en-suite.

## Local Authority

Waverley Band E 1ST FLOOR 571 sq.ft. (53.0 sq.m.) approx.

TOTAL FLOOR AREA : 1253 sq.ft. (116.4 sq.m.) approx. While every attempt has been made to ensure the accuracy of the flooptim contained here, measurements discus, wholew, notices and any other times are approximate in a for negronativity taken to any error, prospective purchaser. The services, systems and appliances shown have not been tested and no guarantee as to the operativity or effectively one begins on the given.