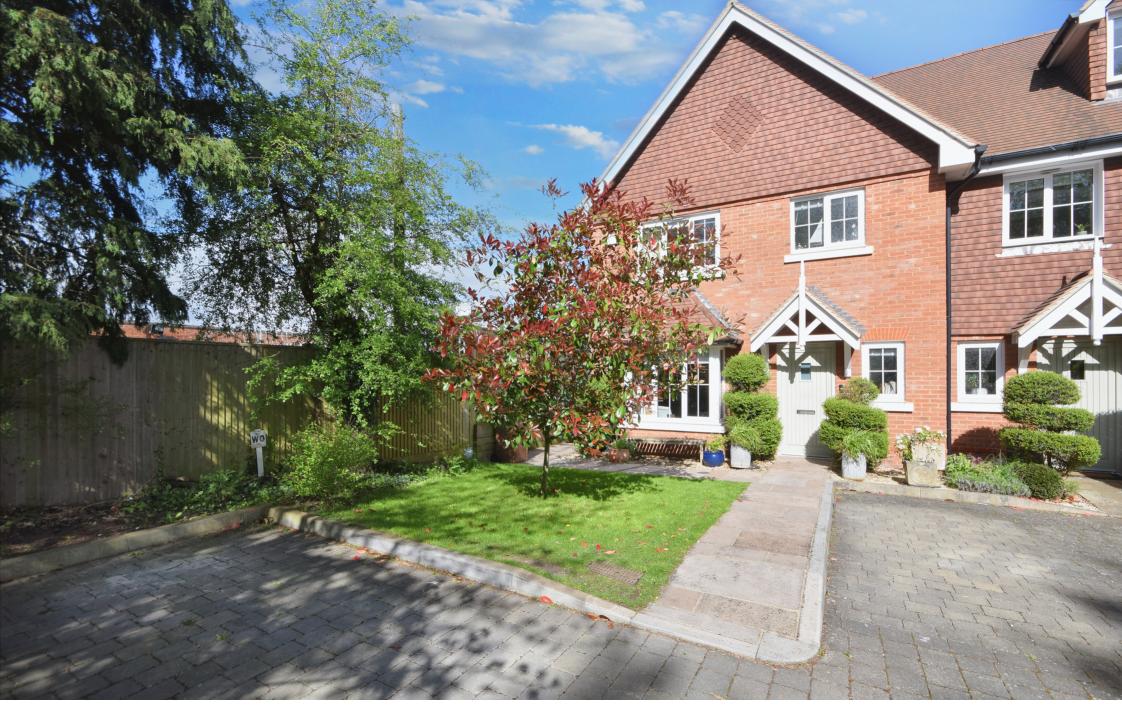

## Description

A fabulous end terrace home built in 2018 and situated on the edge of Wrecclesham village. The generous and well presented accommodation includes a stunning kitchen/dining/family room overlooking the rear garden, with a comprehensive range of fitted units, an island unit and plenty of integrated appliances. To the front of the house is an entrance hall, cloakroom/w.c. and double aspect living room with box bay window. On the first floor there are three bedrooms, an en-suite shower room to the master and a family bathroom. The rear garden offers a generous paved patio leading onto a lawned area, enclosed by wood panel fencing. To the front of the house there are two allocated parking spaces and a space for visitors. The sellers were considering a loft conversion a couple of years ago and were advised they could easily create a large double bedroom and en-suite.