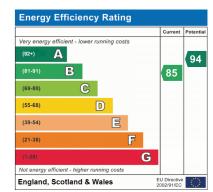

## Local Authority

Waverley Band E 1ST FLOOR 571 sq.ft. (53.0 sq.m.) approx.

TOTAL FLOOR AREA : 1253 sq.ft. (116.4 sq.m.) approx. While every attempt has been made to ensure the accuracy of the flooptim contained here, measurements discus, wholew, notices and any other times are approximate in a for negronativity taken to any error, prospective purchaser. The services, systems and appliances shown have not been tested and no guarantee as to the operativity or effectively one begins on the given.