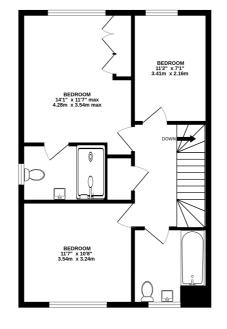

## Description

A fabulous end terrace home built in 2018 and situated on the edge of Wrecclesham village. The generous and well presented accommodation includes a stunning kitchen/dining/family room overlooking the rear garden, with a comprehensive range of fitted units, an island unit and plenty of integrated appliances. To the front of the house is an entrance hall, cloakroom/w.c. and double aspect living room with box bay window. On the first floor there are three bedrooms, an en-suite shower room to the master and a family bathroom. The rear garden offers a generous paved patio leading onto a lawned area, enclosed by wood panel fencing. To the front of the house there are two allocated parking spaces and a space for visitors. The sellers were considering a loft conversion a couple of years ago and were advised they could easily create a large double bedroom and en-suite.

## Local Authority

Waverley Band E 1ST FLOOR 571 sq.ft. (53.0 sq.m.) approx.

TOTAL FLOOR AREA : 1253 sq.ft. (116.4 sq.m.) approx. While every attempt has been made to ensure the accuracy of the flooptim contained here, measurements discus, wholew, notices and any other times are approximate in a for negronativity taken to any error, prospective purchaser. The services, systems and appliances shown have not been tested and no guarantee as to the operativity or effectively one begins on the given.