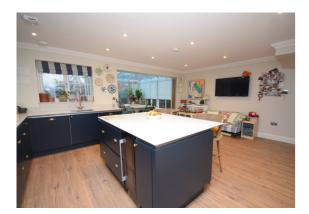

## Description

A fabulous end terrace home built in 2018 and situated on the edge of Wrecclesham village. The generous and well presented accommodation includes a stunning kitchen/dining/family room overlooking the rear garden, with a comprehensive range of fitted units, an island unit and plenty of integrated appliances. To the front of the house is an entrance hall, cloakroom/w.c. and double aspect living room with box bay window. On the first floor there are three bedrooms, an en-suite shower room to the master and a family bathroom. The rear garden offers a generous paved patio leading onto a lawned area, enclosed by wood panel fencing. To the front of the house there are two allocated parking spaces and a space for visitors. The sellers were considering a loft conversion a couple of years ago and were advised they could easily create a large double bedroom and en-suite.