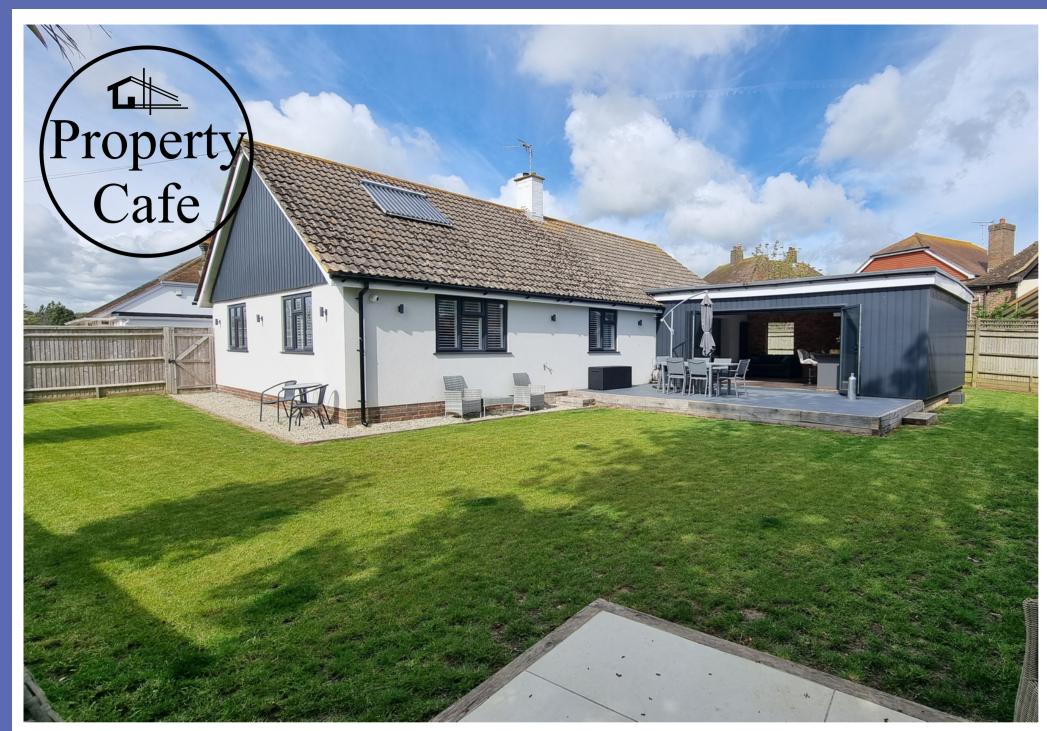

## 4 Chestnut Walk, Bexhill-on-Sea, East Sussex. TN39 4PL. A Stunning Five Bed Detached Family Home Close Village £699,950

A Genuinely Stunning & Substantially Extended Five Bedroom Detached Bungalow \* A Beautifully Presented Property Throughout \* Immaculate Inner Hall With Vaulted Ceiling \* Extended Open Plan Kitchen/Family Room \* Bi-Fold Doors Onto Decked Sun Terrace \* Bespoke Kitchen With Quality Built In Appliances \* Open Plan Lounge Area With Built In Media Wall \* Master Bed With Bespoke En-Suite Bathroom \* Spacious Fully Tiled Family Bathroom \* West Facing Composite Decked Patio Area \* Large 20ft Garage With Utility Area \* Ample Off Road Parking (Min x4 Cars) \* Security Cameras & Security Lighting \* Close To Little Common Village Shops \* Enclosed Gardens To Front/Side & Rear \* A Beautifully Presented Family Home \* Internal Viewing Highly Recommended.