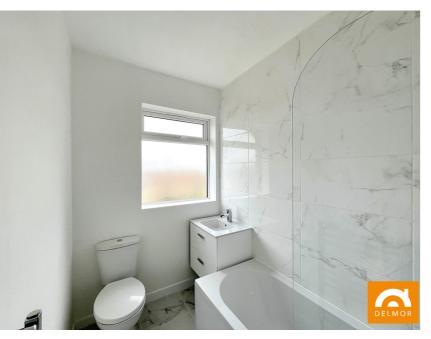

# Redesigned Family Bathroom

The bathroom has been fabulously redesigned. Extensively tiled in Italian style over sized tiling. Three piece suite comprises low flush WC, wash hand basin set into a tasteful vanity and panel bath with wall mounted thermostatically controlled shower. Chrome finished ladder style heated towel rail. Opaque glazed window.