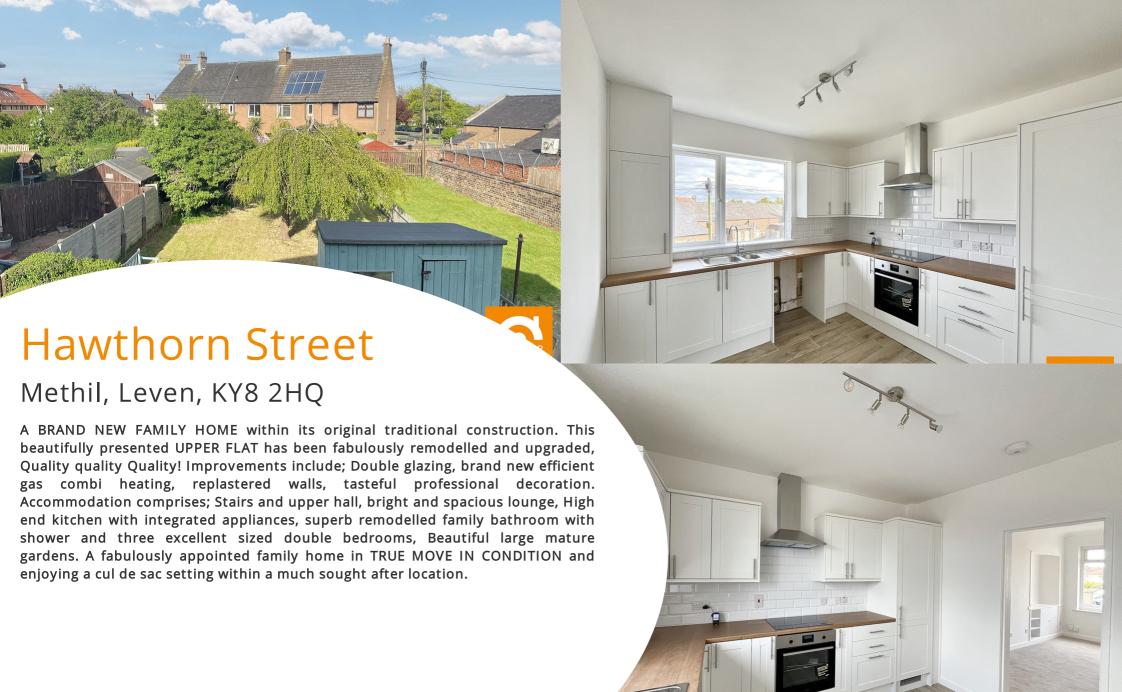

## Remodelled Kitchen

Recently completed. The remodelled kitchen offers an array of brand new high end gloss finished floor and wall storage units, drawer units, contrasting wipe clean work surfaces with inset one and a half basin stainless steel sink, drainer and mixer taps. Quality ceramic brick effect tiled splash backs. Integrated electric fan assisted electric oven, four burner instant heat hob and modern chrome finished chimney style extractor. Integrated and concealed fridge and freezer. Plumbing for washing machine. Further cupboard houses the new combi boiler. Window formation looks to the rear of the property.

#### Garden

Expensive, beautiful mature garden are located to the side of the property laid to lawn, patio, trees, flagstone paths and shrubberies with an outbuilding (in need of upgrading)