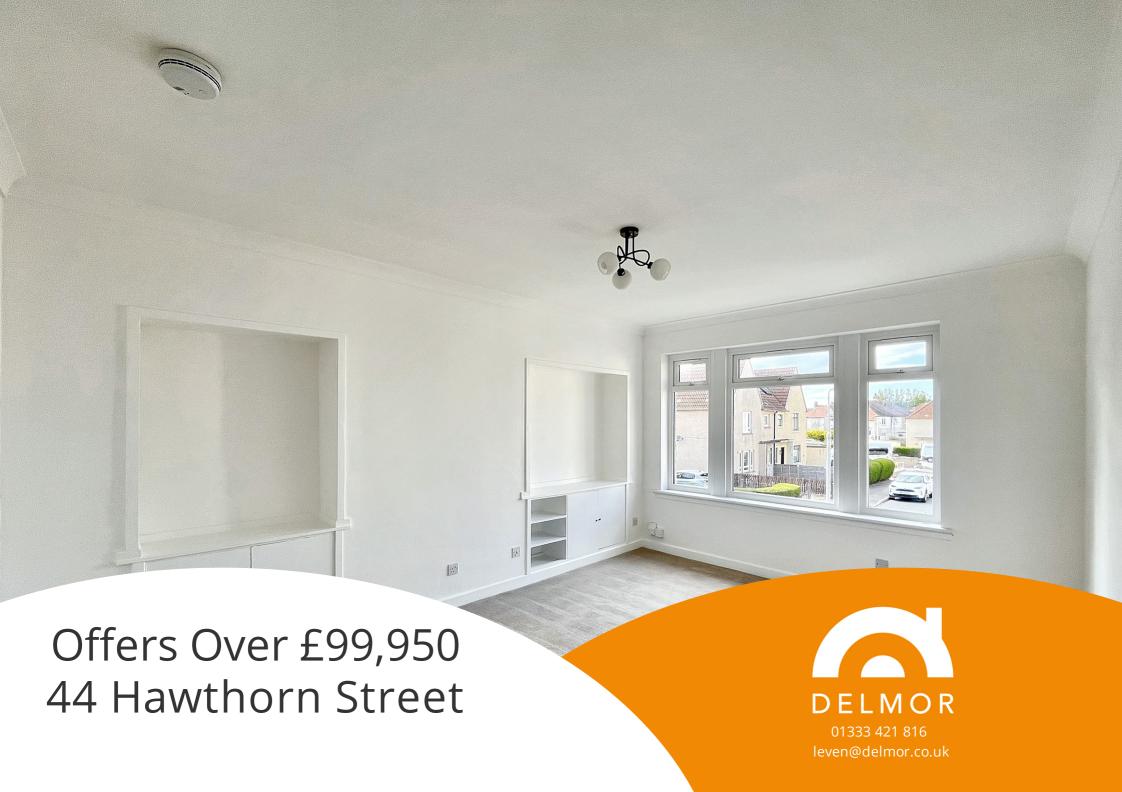

# Lounge

A tastefully presented public room located to the front of the property with triple window formation over looking the quiet cul de sac. Recessed alcoves with display shelves and cupboards. Tasteful professional decoration on replastered walls. New quality carpeting.