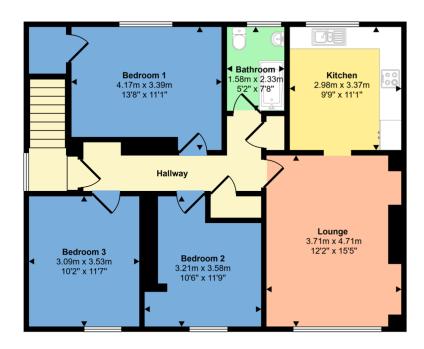

#### Approx Gross Internal Area 84 sq m / 907 sq ft

#### First Floor

This floorplan is only for illustrative purposes and is not to scale. Measurements of rooms, doors, windows, and any items are approximate and no responsibility is taken for any error, omission or mis-statement. Cons of items such as bathroom suites are representations only and may not look like the real items. Made with Made Snappy 360.