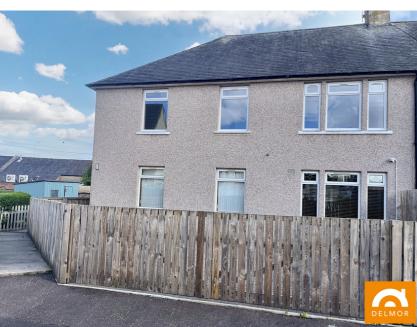

## Stairs and Hall

Access to this family home is through an attractive new UPVC external door. The stairs rise to the first floor. The hall has internal doors leading to the lounge, redesigned bathroom and all three double bedrooms. Three separate cupboards offer great storage.