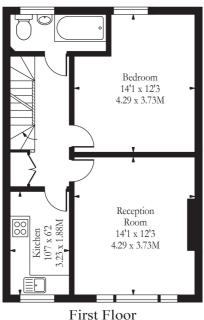

## Galloway Road, W12

Ground Floor Entrance

Second Floor

## Approx Gross Internal Area 1076 Sq Ft - 99.96 Sq M

(Including Restricted Height Area & Eaves Storage)

## Illustration Purposes Only

Whilst every attempt has been made to ensure the accuracy of the floor plan contained here, measurements of doors, windows, rooms and any other items are approximate and no responsibility is taken for any errors, omissions or mis-statements. The plan is for illustrative purposes only, is not to scale and should be used as such by any prospective purchaser.