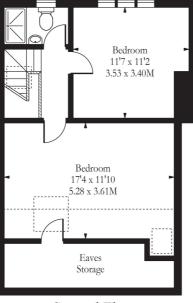

## Galloway Road, W12

Ground Floor Entrance

Second Floor

## Approx Gross Internal Area 1076 Sq Ft - 99.96 Sq M

(Including Restricted Height Area & Eaves Storage)

## Illustration Purposes Only

Whilst every attempt has been made to ensure the accuracy of the floor plan contained here, measurements of doors, windows, rooms and any other items are approximate and no responsibility is taken for any errors, omissions or mis-statements. The plan is for illustrative purposes only, is not to scale and should be used as such by any prospective purchaser.