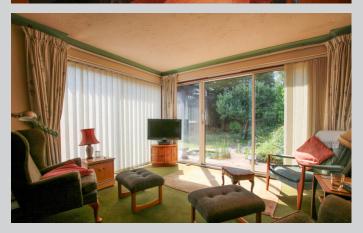

## 18, Kiln Ride Wokingham RG40 3PL

A spacious detached bungalow set in a non estate location to the south of Wokingham town in the rural area of Finchampstead. The 1,717 sq ft of accommodation comprises an entrance lobby leading to the main reception hallway, dual aspect living/dining room leads to the rear aspect family room with a lovely view over the rear garden, and a good size rear aspect kitchen/breakfast room with a door out to the garden. There is a master bedroom with ensuite shower room and dressing room, three further good size bedrooms and a family bathroom with separate w.c.. The bungalow is set on a mature plot with a c.75' x 65' private, westerly aspect rear garden. To the side is a double garage with ample driveway parking and a mature, privately screened front garden. The property is presented in a clean and tidy condition but will require some updating and has an EPC rating of D. For more detailed material property information please click on the various brochure links.