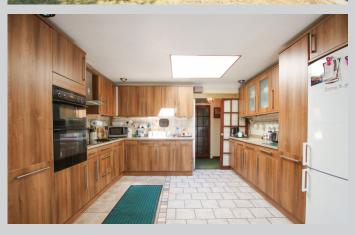

## 18, Kiln Ride Wokingham RG40 3PL

A spacious detached bungalow set in a non estate location to the south of Wokingham town in the rural area of Finchampstead. The 1,717 sq ft of accommodation comprises an entrance lobby leading to the main reception hallway, dual aspect living/dining room leads to the rear aspect family room with a lovely view over the rear garden, and a good size rear aspect kitchen/breakfast room with a door out to the garden. There is a master bedroom with ensuite shower room and dressing room, three further good size bedrooms and a family bathroom with separate w.c.. The bungalow is set on a mature plot with a c.75' x 65' private, westerly aspect rear garden. To the side is a double garage with ample driveway parking and a mature, privately screened front garden. The property is presented in a clean and tidy condition but will require some updating and has an EPC rating of D. For more detailed material property information please click on the various brochure links.