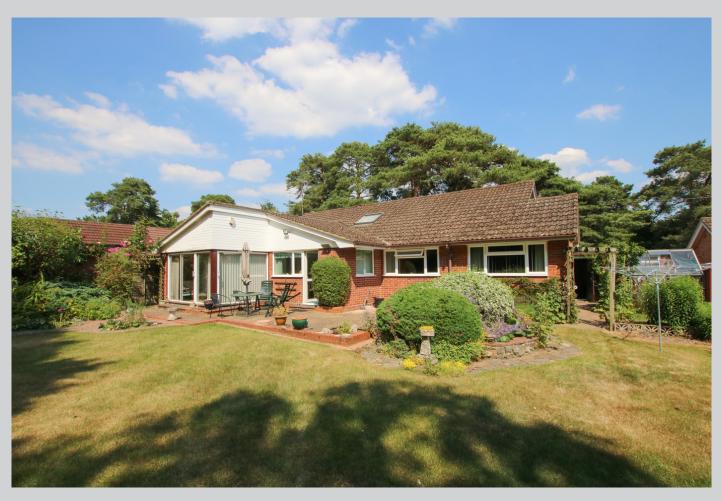

## 18, Kiln Ride Wokingham RG40 3PL

A spacious detached bungalow set in a non estate location to the south of Wokingham town in the rural area of Finchampstead. The 1,717 sq ft of accommodation comprises an entrance lobby leading to the main reception hallway, dual aspect living/dining room leads to the rear aspect family room with a lovely view over the rear garden, and a good size rear aspect kitchen/breakfast room with a door out to the garden. There is a master bedroom with ensuite shower room and dressing room, three further good size bedrooms and a family bathroom with separate w.c.. The bungalow is set on a mature plot with a c.75' x 65' private, westerly aspect rear garden. To the side is a double garage with ample driveway parking and a mature, privately screened front garden. The property is presented in a clean and tidy condition but will require some updating and has an EPC rating of D. For more detailed material property information please click on the various brochure links.