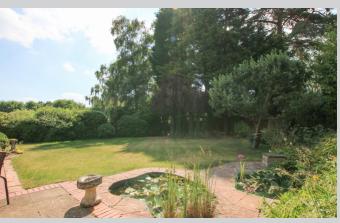

## 18, Kiln Ride Wokingham RG40 3PL

A spacious detached bungalow set in a non estate location to the south of Wokingham town in the rural area of Finchampstead. The 1,717 sq ft of accommodation comprises an entrance lobby leading to the main reception hallway, dual aspect living/dining room leads to the rear aspect family room with a lovely view over the rear garden, and a good size rear aspect kitchen/breakfast room with a door out to the garden. There is a master bedroom with ensuite shower room and dressing room, three further good size bedrooms and a family bathroom with separate w.c.. The bungalow is set on a mature plot with a c.75' x 65' private, westerly aspect rear garden. To the side is a double garage with ample driveway parking and a mature, privately screened front garden. The property is presented in a clean and tidy condition but will require some updating and has an EPC rating of D. For more detailed material property information please click on the various brochure links.