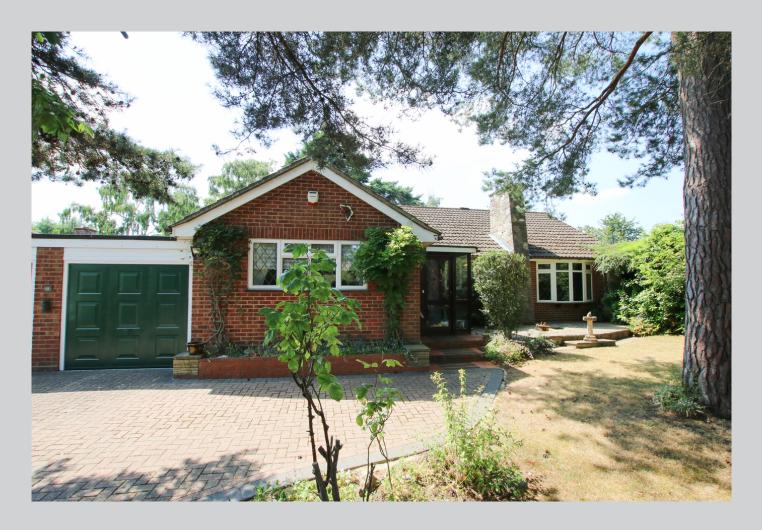

## 18, Kiln Ride Wokingham RG40 3PL

A spacious detached bungalow set in a non estate location to the south of Wokingham town in the rural area of Finchampstead. The 1,717 sq ft of accommodation comprises an entrance lobby leading to the main reception hallway, dual aspect living/dining room leads to the rear aspect family room with a lovely view over the rear garden, and a good size rear aspect kitchen/breakfast room with a door out to the garden. There is a master bedroom with ensuite shower room and dressing room, three further good size bedrooms and a family bathroom with separate w.c.. The bungalow is set on a mature plot with a c.75' x 65' private, westerly aspect rear garden. To the side is a double garage with ample driveway parking and a mature, privately screened front garden. The property is presented in a clean and tidy condition but will require some updating and has an EPC rating of D. For more detailed material property information please click on the various brochure links.