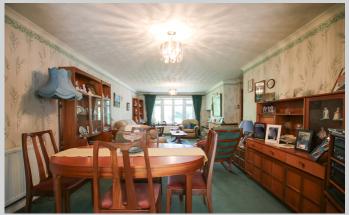

## 18, Kiln Ride Wokingham RG40 3PL

A spacious detached bungalow set in a non estate location to the south of Wokingham town in the rural area of Finchampstead. The 1,717 sq ft of accommodation comprises an entrance lobby leading to the main reception hallway, dual aspect living/dining room leads to the rear aspect family room with a lovely view over the rear garden, and a good size rear aspect kitchen/breakfast room with a door out to the garden. There is a master bedroom with ensuite shower room and dressing room, three further good size bedrooms and a family bathroom with separate w.c.. The bungalow is set on a mature plot with a c.75' x 65' private, westerly aspect rear garden. To the side is a double garage with ample driveway parking and a mature, privately screened front garden. The property is presented in a clean and tidy condition but will require some updating and has an EPC rating of D. For more detailed material property information please click on the various brochure links.