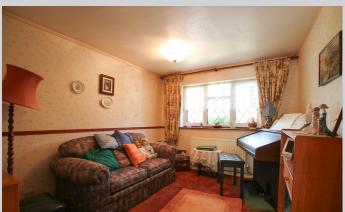

## 18, Kiln Ride Wokingham RG40 3PL

A spacious detached bungalow set in a non estate location to the south of Wokingham town in the rural area of Finchampstead. The 1,717 sq ft of accommodation comprises an entrance lobby leading to the main reception hallway, dual aspect living/dining room leads to the rear aspect family room with a lovely view over the rear garden, and a good size rear aspect kitchen/breakfast room with a door out to the garden. There is a master bedroom with ensuite shower room and dressing room, three further good size bedrooms and a family bathroom with separate w.c.. The bungalow is set on a mature plot with a c.75' x 65' private, westerly aspect rear garden. To the side is a double garage with ample driveway parking and a mature, privately screened front garden. The property is presented in a clean and tidy condition but will require some updating and has an EPC rating of D. For more detailed material property information please click on the various brochure links.