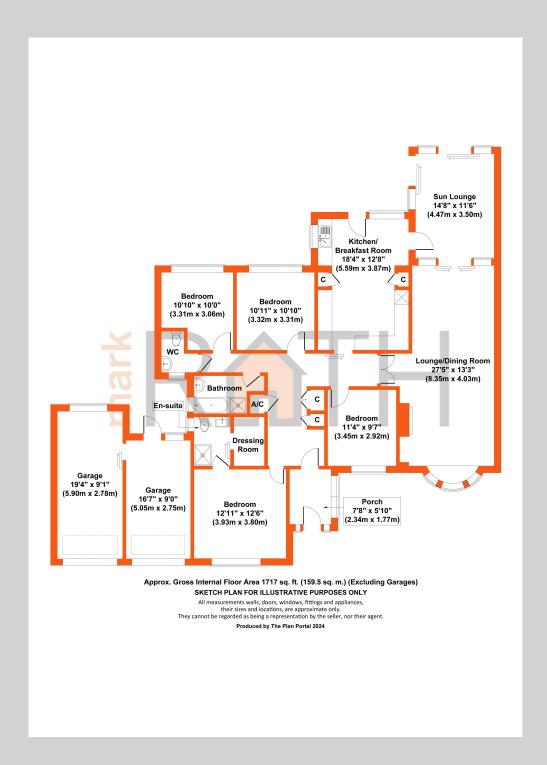

## 18, Kiln Ride Wokingham RG40 3PL

A spacious detached bungalow set in a non estate location to the south of Wokingham town in the rural area of Finchampstead. The 1,717 sq ft of accommodation comprises an entrance lobby leading to the main reception hallway, dual aspect living/dining room leads to the rear aspect family room with a lovely view over the rear garden, and a good size rear aspect kitchen/breakfast room with a door out to the garden. There is a master bedroom with ensuite shower room and dressing room, three further good size bedrooms and a family bathroom with separate w.c.. The bungalow is set on a mature plot with a c.75' x 65' private, westerly aspect rear garden. To the side is a double garage with ample driveway parking and a mature, privately screened front garden. The property is presented in a clean and tidy condition but will require some updating and has an EPC rating of D. For more detailed material property information please click on the various brochure links.