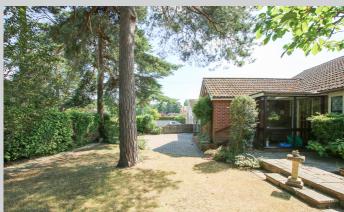

## 18, Kiln Ride Wokingham RG40 3PL

A spacious detached bungalow set in a non estate location to the south of Wokingham town in the rural area of Finchampstead. The 1,717 sq ft of accommodation comprises an entrance lobby leading to the main reception hallway, dual aspect living/dining room leads to the rear aspect family room with a lovely view over the rear garden, and a good size rear aspect kitchen/breakfast room with a door out to the garden. There is a master bedroom with ensuite shower room and dressing room, three further good size bedrooms and a family bathroom with separate w.c.. The bungalow is set on a mature plot with a c.75' x 65' private, westerly aspect rear garden. To the side is a double garage with ample driveway parking and a mature, privately screened front garden. The property is presented in a clean and tidy condition but will require some updating and has an EPC rating of D. For more detailed material property information please click on the various brochure links.