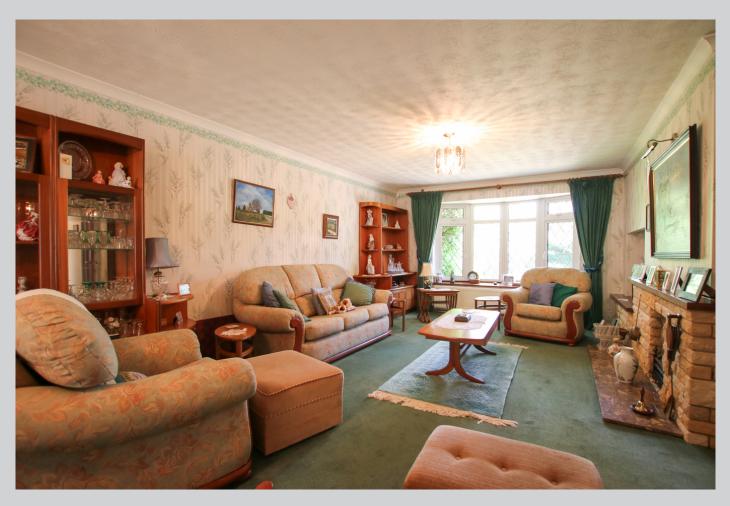

## 18, Kiln Ride Wokingham RG40 3PL

A spacious detached bungalow set in a non estate location to the south of Wokingham town in the rural area of Finchampstead. The 1,717 sq ft of accommodation comprises an entrance lobby leading to the main reception hallway, dual aspect living/dining room leads to the rear aspect family room with a lovely view over the rear garden, and a good size rear aspect kitchen/breakfast room with a door out to the garden. There is a master bedroom with ensuite shower room and dressing room, three further good size bedrooms and a family bathroom with separate w.c.. The bungalow is set on a mature plot with a c.75' x 65' private, westerly aspect rear garden. To the side is a double garage with ample driveway parking and a mature, privately screened front garden. The property is presented in a clean and tidy condition but will require some updating and has an EPC rating of D. For more detailed material property information please click on the various brochure links.