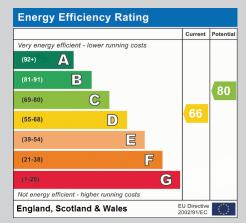

## 18, Kiln Ride Wokingham RG40 3PL

A spacious detached bungalow set in a non estate location to the south of Wokingham town in the rural area of Finchampstead. The 1,717 sq ft of accommodation comprises an entrance lobby leading to the main reception hallway, dual aspect living/dining room leads to the rear aspect family room with a lovely view over the rear garden, and a good size rear aspect kitchen/breakfast room with a door out to the garden. There is a master bedroom with ensuite shower room and dressing room, three further good size bedrooms and a family bathroom with separate w.c.. The bungalow is set on a mature plot with a c.75' x 65' private, westerly aspect rear garden. To the side is a double garage with ample driveway parking and a mature, privately screened front garden. The property is presented in a clean and tidy condition but will require some updating and has an EPC rating of D. For more detailed material property information please click on the various brochure links.