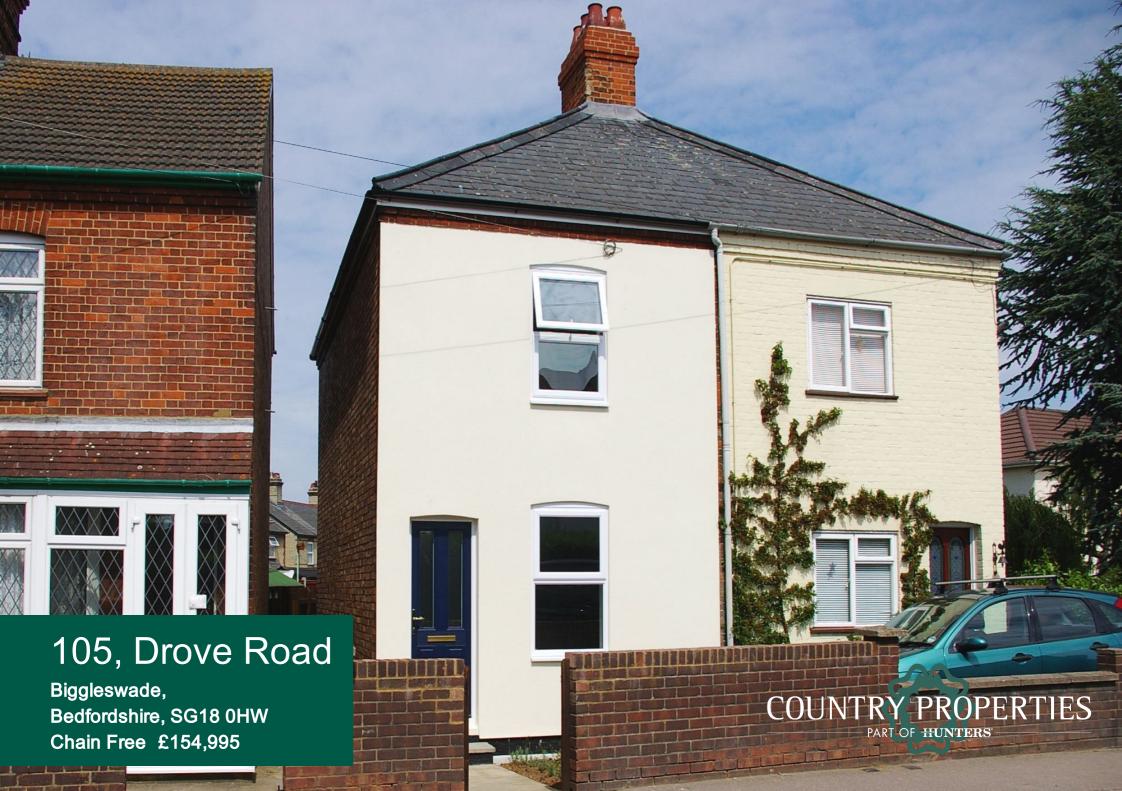

# Tastefully Refurbished Two Bedroom Semi Detached Cottage With 50ft Rear Garden

- FULLY REFURBISHED
- Double Glazed & Gas Central Heating
- TWO DOUBLE BEDROOMS
- Rear Garden Of Approx. 50ft
- NEW KITCHEN & BATHROOM
- New Carpets & Flooring

#### **Ground Floor**

This spacious two bedroom cottage has been fully refurbished by the current owners to include a new kitchen and bathroom, double glazing and gas central heating. The property has a light and airy feel and is ready to move into. There is a small front garden with side access to the rear and a good sized enclosed rear garden with patio and lawn areas. Viewing highly recommended.