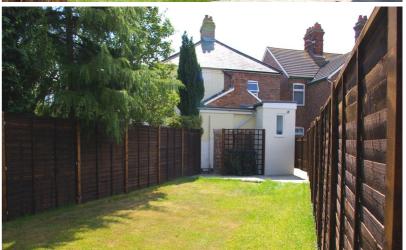

#### Rear Garden

Approximately 50ft. Gated side access. Paved patio leading to lawned area. Private and fully fenced.

All measurements are approximate and quoted in metric with imperial equivalents and for general guidance only and whilst every attempt has been made to ensure accuracy, they must not be relied on. The fixtures, fittings and appliances referred to have not been tested and therefore no guarantee can be given and that they are in working order. Internal photographs are reproduced for general information and it must not be inferred that any item shown is included with the property. For a free valuation, contact the numbers listed on the brochure.