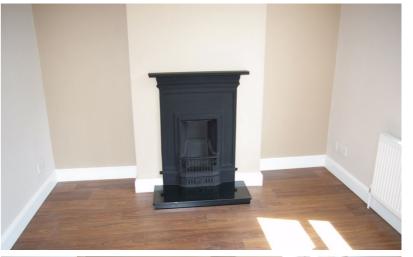

#### Lounge

11' 11" x 10' 11" (3.63m x 3.33m)

Double glazed window to front. Radiator.

Reproduction wrought iron fireplace with granite tiled hearth. Wood laminate flooring. Door to lobby with stairs to first floor. Smoke detector. Door to: