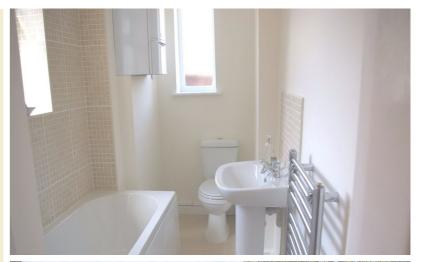

#### Bathroom

Ceramic tiled floor and part mosaic tiled walls. White suite comprising panel bath with thermostatic shower over, pedestal wash hand basin and close coupled WC. Two frosted windows. Wall mounted boiler. Chrome towel radiator.