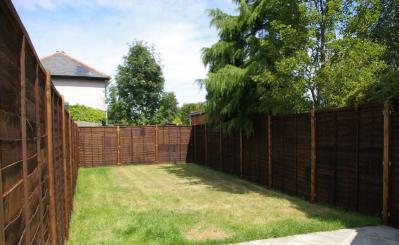

#### Rear Garden

Approximately 50ft. Gated side access. Paved patio leading to lawned area. Private and fully fenced.

All measurements are approximate and quoted in metric with imperial equivalents and for general guidance only and whilst every attempt has been made to ensure accuracy, they must not be relied on. The fixtures, fittings and appliances referred to have not been tested and therefore no guarantee can be given and that they are in working order. Internal photographs are reproduced for general information and it must not be inferred that any item shown is included with the property. For a free valuation, contact the numbers listed on the brochure.