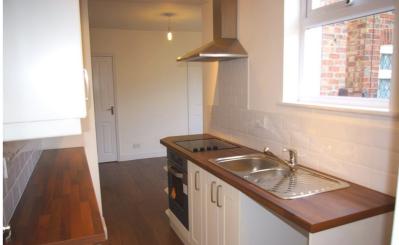

#### Kitchen

10' 6" x 5' 11" (3.20m x 1.80m)

Newly fitted range of white eye and base level units of cupboards and drawers. Wood effect work tops, inset 1½ bowl sink unit with mixer tap. Built in electric oven with ceramic hob and extractor hood over. Part tiled walls. Wood laminate flooring. Window to side. Heat detector.