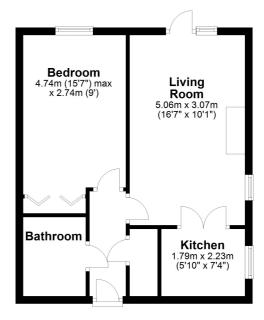

Viewing is highly recommended to avoid disappointment.

£160,000 Leasehold

Total area: approx. 41.0 sq. metres (441.6 sq. feet)

All measurements shown are approximate and for guidance only. Garages and workshops are not included in any gross floor areas unless integral to the main building where they will be included.

Plan produced using PlanUp.

- One Bedroom Retirement Apartment
- Ground Floor
- Communal Gardens and Parking
- Communal Lounge
- House Manager
- Careline 24hr System
- No Onward Chain
- Shower Room

EPC Rating: