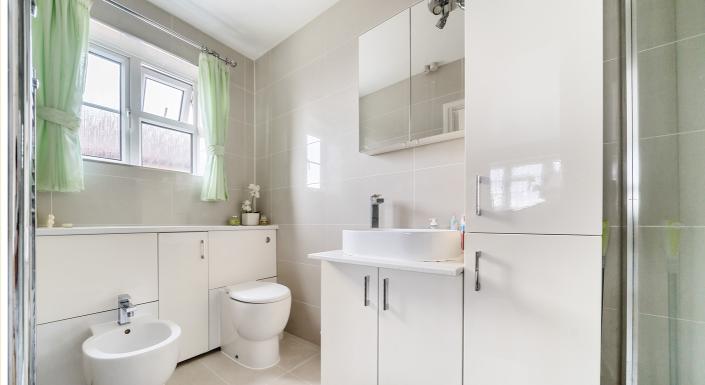

### **En-Suite**

Double size walk-in shower, bidet, wall mounted heated towel rail, low level W.C, wash hand basin with vanity units below, window to side aspect, fully tiled, extractor fan.

# **Principal Bathroom**

Fully tiled, window to side aspect, panelled bath with shower over, wash hand basin with vanity units below, low level W.C, wall mounted heated towel rail, extractor fan.