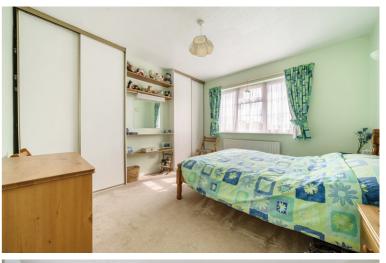

### Bedroom 2

Bay window to front aspect, radiator, built-in wardrobe.

### Bedroom 3

Bay window to front aspect, built-in cupboard.

### Bedroom 4

Window to rear aspect, radiator, built-in wardrobe with sliding doors.