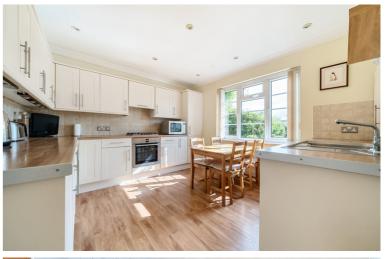

### Kitchen/Breakfast Room

Window to rear aspect, radiator, matching wall and base level units with work surface over and in-top stainless sink, integrated dishwasher, built-in drinks cupboard, integrated fridge.

# Utility

Window to rear aspect, door to garden, radiator, matching wall and base level units with work surface over, space and plumbing for washing machine.