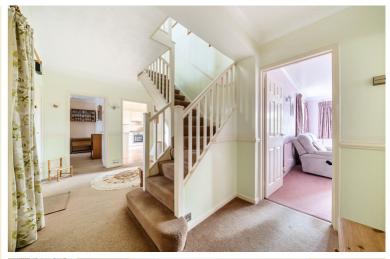

### **Entrance Hall**

Radiator, under stairs storage cupboard, cloak cupboard, stairs to first floor, meter cupboard.