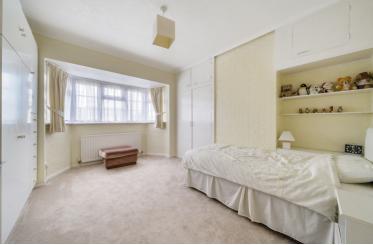

### Bedroom 2

Bay window to front aspect, radiator, built-in wardrobe.

### Bedroom 3

Bay window to front aspect, built-in cupboard.

### Bedroom 4

Window to rear aspect, radiator, built-in wardrobe with sliding doors.