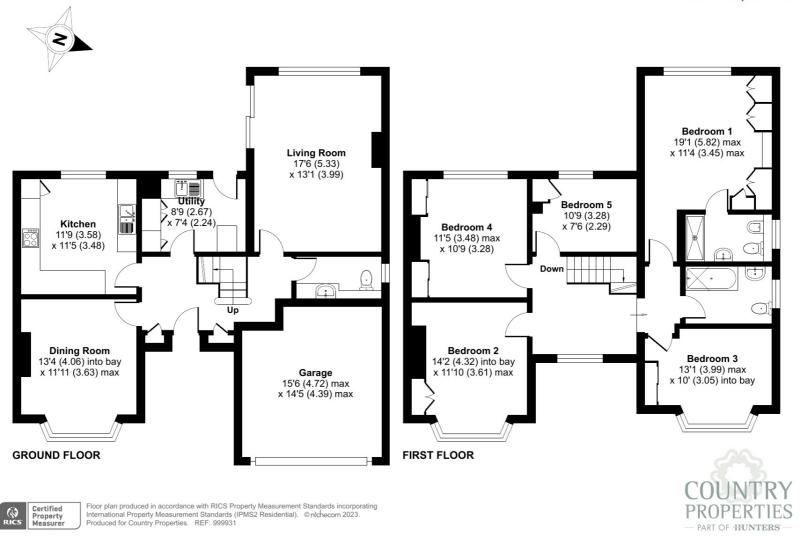

### **Ground Floor**

### **Entrance Hall**

Radiator, under stairs storage cupboard, cloak cupboard, stairs to first floor, meter cupboard.

# **Dining Room**

Bay window to front aspect, radiator.

### Kitchen/Breakfast Room

Window to rear aspect, radiator, matching wall and base level units with work surface over and in-top stainless sink, integrated dishwasher, built-in drinks cupboard, integrated fridge.

# Utility

Window to rear aspect, door to garden, radiator, matching wall and base level units with work surface over, space and plumbing for washing machine.

### Cloakroom

Window to side aspect, radiator, low level W.C, wash hand basin with vanity units below.

### Lounge

Window to rear aspect, and door to patio, radiator, gas effect fireplace.

## First Floor

### **Master Bedroom**

Window to rear aspect, radiator, door to:

### **En-Suite**

Double size walk-in shower, bidet, wall mounted heated towel rail, low level W.C, wash hand basin with vanity units below, window to side aspect, fully tiled, extractor fan.

# **Principal Bathroom**

Fully tiled, window to side aspect, panelled bath with shower over, wash hand basin with vanity units below, low level W.C, wall mounted heated towel rail, extractor fan.

### Bedroom 2

Bay window to front aspect, radiator, built-in wardrobe.

### Bedroom 3

Bay window to front aspect, built-in cupboard.

### Bedroom 4

Window to rear aspect, radiator, built-in wardrobe with sliding doors.

### Bedroom 5

Window to rear aspect, airing cupboard housing hot water tank.

### **Front**

Off-road parking for 5 cars, double garage with light and power.

All measurements are approximate and quoted in metric with imperial equivalents and for general guidance only and whilst every attempt has been made to ensure accuracy, they must not be relied on. The fixtures, fittings and appliances referred to have not been tested and therefore no guarantee can be given and that they are in working order. Internal photographs are reproduced for general information and it must not be inferred that any item shown is included with the property. For a free valuation, contact the numbers listed on the brochure.