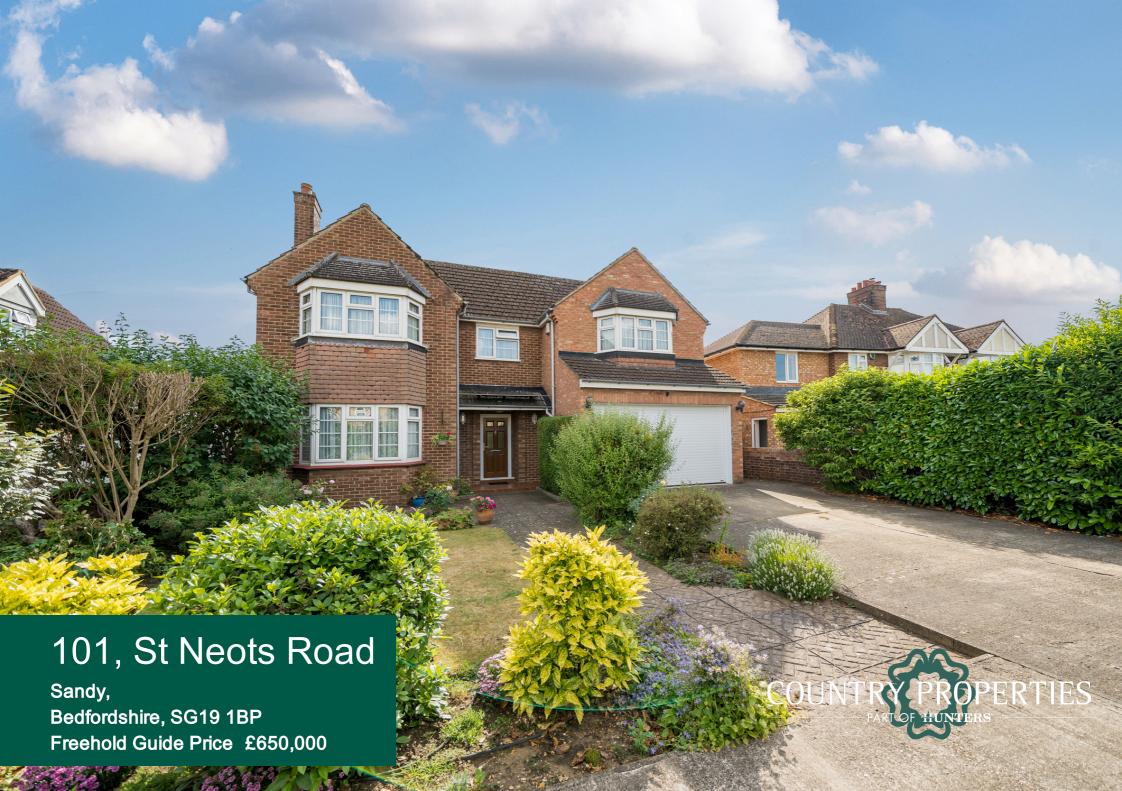

A generously proportioned, five bedroom, detached home that has been extended and improved by the current owners. The property benefits from separate reception rooms, kitchen with large utility room, en-suite, garage and ample off road parking. However, the stand out feature of this property is the beautifully manicured, large and sunny rear garden. Not to be missed!

- Detached, five bedroom house
- Kitchen and utility room
- Garage and off road parking
- Lounge with separate dining room
- South/westerley facing garden
- En-Suite to Master

### **Front**

Off-road parking for 5 cars, double garage with light and power.

All measurements are approximate and quoted in metric with imperial equivalents and for general guidance only and whilst every attempt has been made to ensure accuracy, they must not be relied on. The fixtures, fittings and appliances referred to have not been tested and therefore no guarantee can be given and that they are in working order. Internal photographs are reproduced for general information and it must not be inferred that any item shown is included with the property. For a free valuation, contact the numbers listed on the brochure.