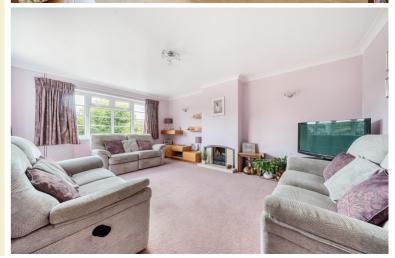

### Lounge

Window to rear aspect, and door to patio, radiator, gas effect fireplace.