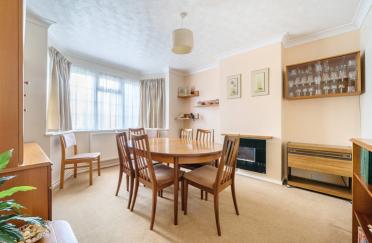

en
- En-Suite to Master







### **Ground Floor**

### **Entrance Hall**

Radiator, under stairs storage cupboard, cloak cupboard, stairs to first floor, meter cupboard.

# **Dining Room**

Bay window to front aspect, radiator.

### Kitchen/Breakfast Room

Window to rear aspect, radiator, matching wall and base level units with work surface over and in-top stainless sink, integrated dishwasher, built-in drinks cupboard, integrated fridge.

# Utility

Window to rear aspect, door to garden, radiator, matching wall and base level units with work surface over, space and plumbing for washing machine.

### Cloakroom

Window to side aspect, radiator, low level W.C, wash hand basin with vanity units below.

### Lounge

Window to rear aspect, and door to patio, radiator, gas effect fireplace.







## First Floor

### **Master Bedroom**

Window to rear aspect, radiator, door to:

### **En-Suite**

Double size walk-in shower, bidet, wall mounted heated towel rail, low level W.C, wash hand basin with vanity units below, window to side aspect, fully tiled, extractor fan.

# **Principal Bathroom**

Fully tiled, window to side aspect, panelled bath with shower over, wash hand basin with vanity units below, low level W.C, wall mounted heated towel rail, extractor fan.





### Bedroom 2

Bay window to front aspect, radiator, built-in wardrobe.

### Bedroom 3

Bay window to front aspect, built-in cupboard.

### Bedroom 4

Window to rear aspect, radiator, built-in wardrobe with sliding doors.

### Bedroom 5

Window to rear aspect, airing cupboard housing hot water tank.

### External

##