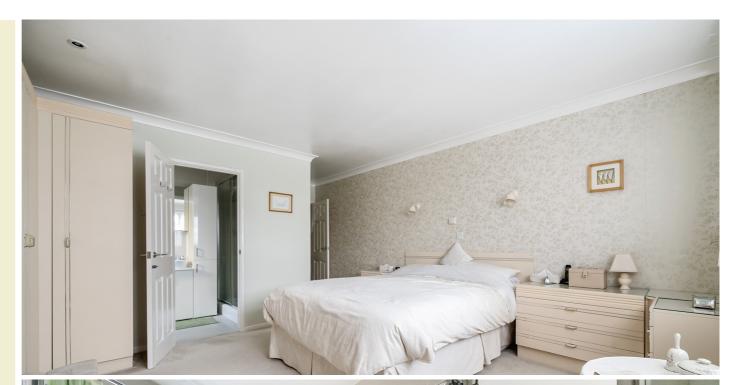

### **Master Bedroom**

Window to rear aspect, radiator, door to:

### **En-Suite**

Double size walk-in shower, bidet, wall mounted heated towel rail, low level W.C, wash hand basin with vanity units below, window to side aspect, fully tiled, extractor fan.