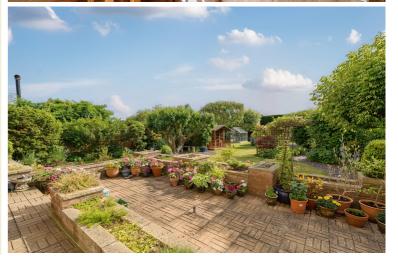

### Rear Garden

Two patios with steps down to lawn area, planted with a large variety of plants, water feature (pebble pool), outside electric sockets in four separate areas, outside tap, pond, apple trees, summer house, greenhouse, timber shed.