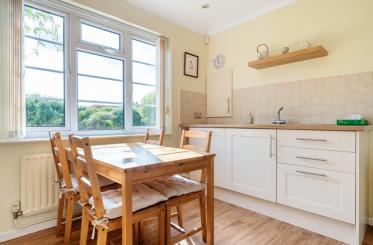

### Kitchen/Breakfast Room

Window to rear aspect, radiator, matching wall and base level units with work surface over and in-top stainless sink, integrated dishwasher, built-in drinks cupboard, integrated fridge.