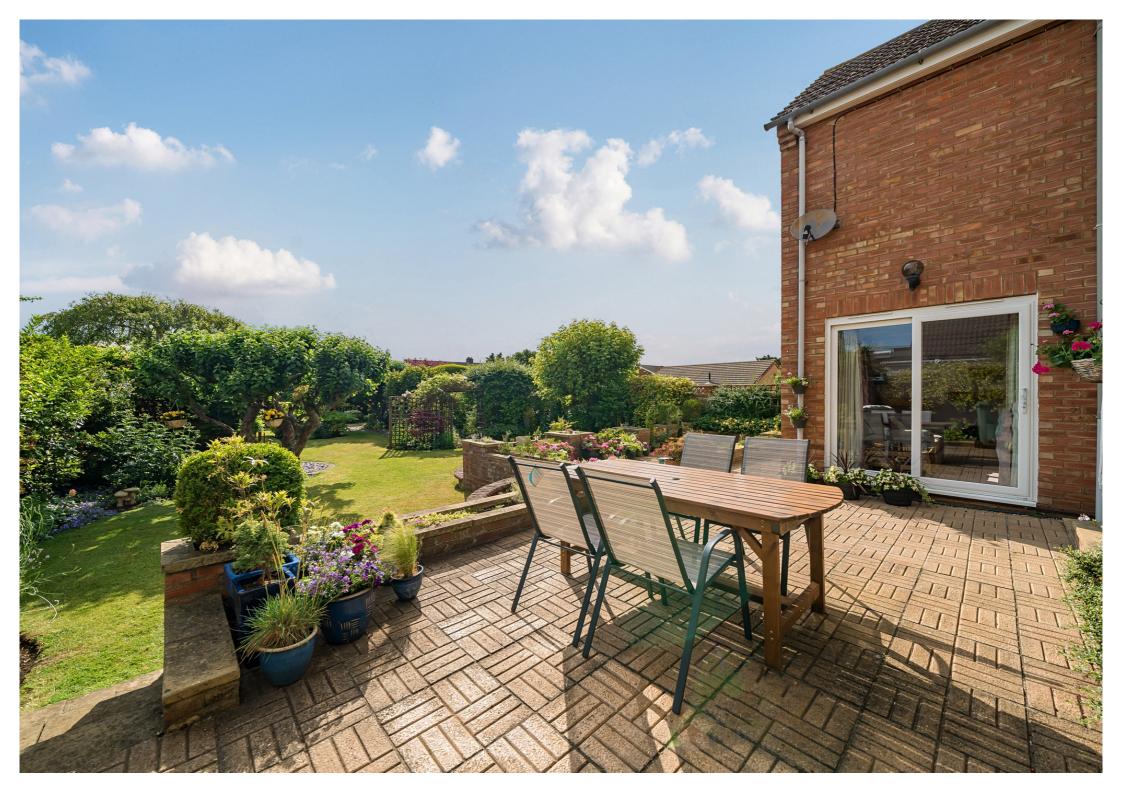

### Rear Garden

Two patios with steps down to lawn area, planted with a large variety of plants, water feature (pebble pool), outside electric sockets in four separate areas, outside tap, pond, apple trees, summer house, greenhouse, timber shed.

### Lounge

Window to rear aspect, and door to patio, radiator, gas effect fireplace.