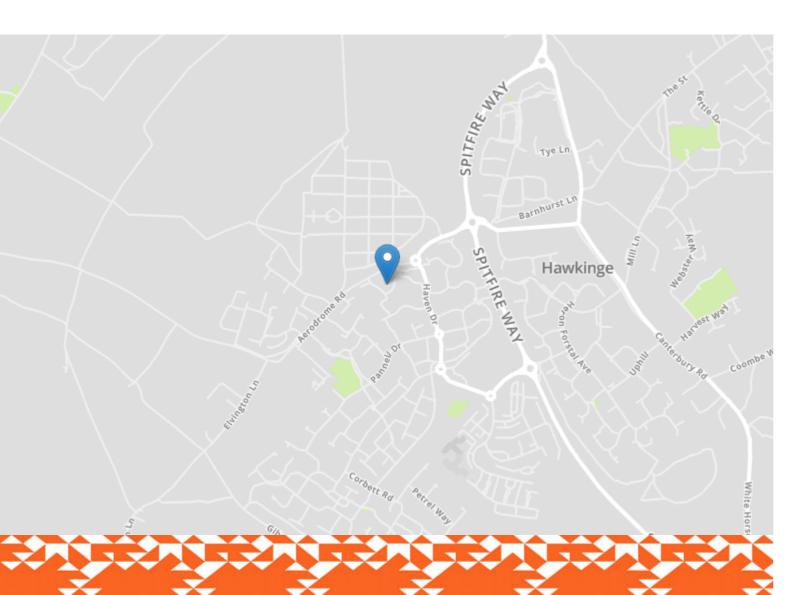

### 32 Haskard Close

HAWKINGE, Folkestone CT18 7NB

## £260,000 FREEHOLD

DRAFT DETAILS....FOR SALE WITH BURNAP + ABEL.....Burnap and Abel are delighted to introduce this two bedroom end of terrace house located in the sought after location of Haskard Close in Hawkinge. This property is in good condition throughout and the accommodation comprises lounge/dining room, kitchen, two double bedrooms and a family bathroom. Additional benefits includes off road parking, gas central heating and new double glazing throughout. For your chance to view call SOLE agent Burnap and Abel now on 01303 258590.