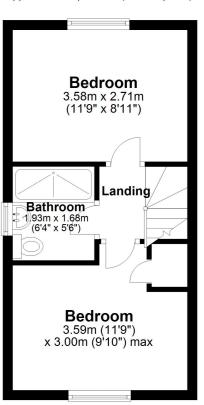

## **Bedroom**

11' 9" x 8' 11" (3.58m x 2.72m)

## **Family Bathroom**

6' 4" x 5' 6" (1.93m x 1.68m)

## **Bedroom**

11' 9" x 9' 10" (3.58m x 3.00m)

#### First Floor

Approx. 26.6 sq. metres (285.9 sq. feet)

Total area: approx. 53.2 sq. metres (572.2 sq. feet)

Whilst every attempt has been made to ensure the accuracy of the floor plan contained here, measurements of doors, windows, rooms and any other items are approximate and no responsibility is taken for any error, omission or mis-statement. This plan is for illustrative purposes only and should be used as such by any prospective purchaser.