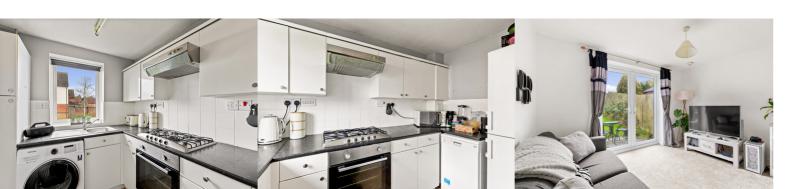

## Lounge/Dining Room

14' 1" x 11' 9" (4.29m x 3.58m)

### Kitchen

9' 11" x 5' 6" (3.02m x 1.68m)