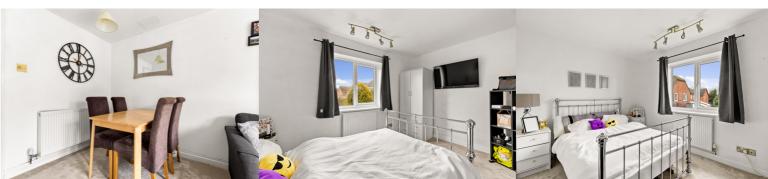

## Lounge/Dining Room

14' 1" x 11' 9" (4.29m x 3.58m)

## **Bedroom**

11' 9" x 8' 11" (3.58m x 2.72m)

## **Bedroom**

11' 9" x 9' 10" (3.58m x 3.00m)