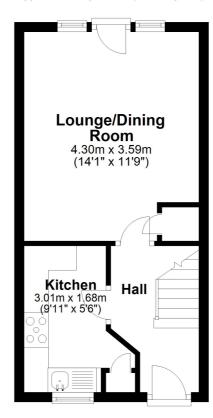

#### **Entrance Hall**

## Lounge/Dining Room

14' 1" x 11' 9" (4.29m x 3.58m)

### Kitchen

9' 11" x 5' 6" (3.02m x 1.68m)

#### **Ground Floor**

Approx. 26.6 sq. metres (286.3 sq. feet)