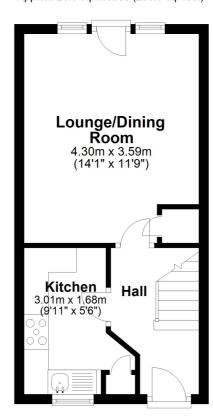

### **Entrance Hall**

## **Lounge/Dining Room**

14' 1" x 11' 9" (4.29m x 3.58m)

### Kitchen

9' 11" x 5' 6" (3.02m x 1.68m)

#### **Ground Floor**

Approx. 26.6 sq. metres (286.3 sq. feet)