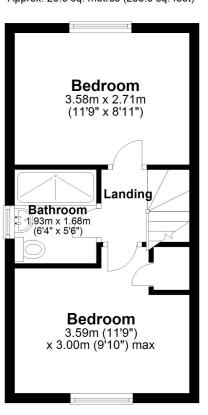

### **Bedroom**

11' 9" x 8' 11" (3.58m x 2.72m)

## **Family Bathroom**

6' 4" x 5' 6" (1.93m x 1.68m)

#### **Bedroom**

11' 9" x 9' 10" (3.58m x 3.00m)

#### First Floor

Approx. 26.6 sq. metres (285.9 sq. feet)

Total area: approx. 53.2 sq. metres (572.2 sq. feet)

Whilst every attempt has been made to ensure the accuracy of the floor plan contained here, measurements of doors, windows, rooms and any other items are approximate and no responsibility is taken for any error, omission or mis-statement. This plan is for illustrative purposes only and should be used as such by any prospective purchaser.