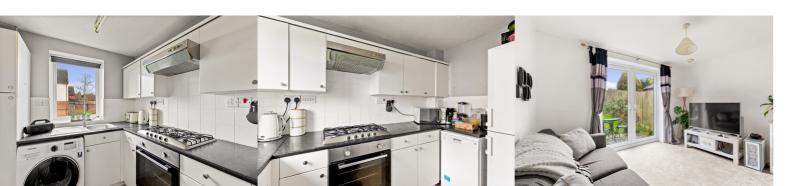

### Kitchen

9' 11" x 5' 6" (3.02m x 1.68m)

## **Lounge/Dining Room**

14' 1" x 11' 9" (4.29m x 3.58m)