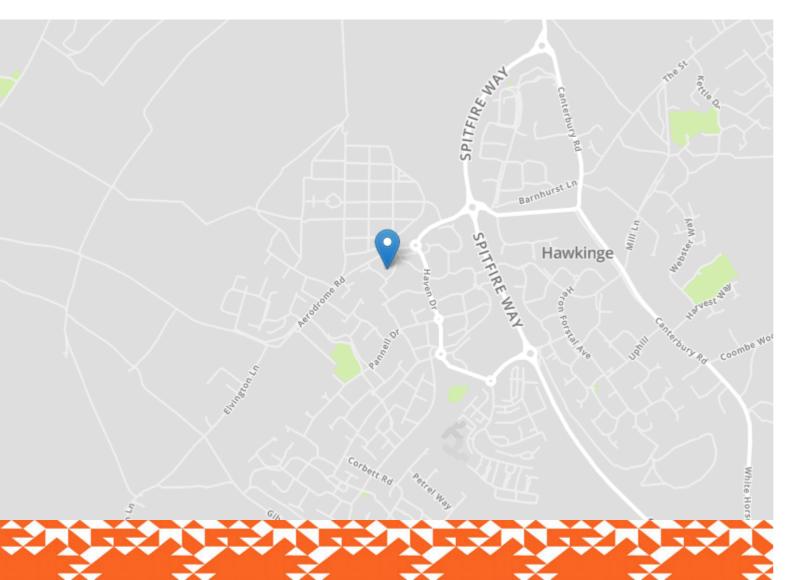

## 32 Haskard Close

HAWKINGE, Folkestone CT18 7NB

# £260,000 FREEHOLD

DRAFT DETAILS....FOR SALE WITH BURNAP + ABEL.....Burnap and Abel are delighted to introduce this two bedroom end of terrace house located in the sought after location of Haskard Close in Hawkinge. This property is in good condition throughout and the accommodation comprises lounge/dining room, kitchen, two double bedrooms and a family bathroom. Additional benefits includes off road parking, gas central heating and new double glazing throughout. For your chance to view call SOLE agent Burnap and Abel now on 01303 258590.