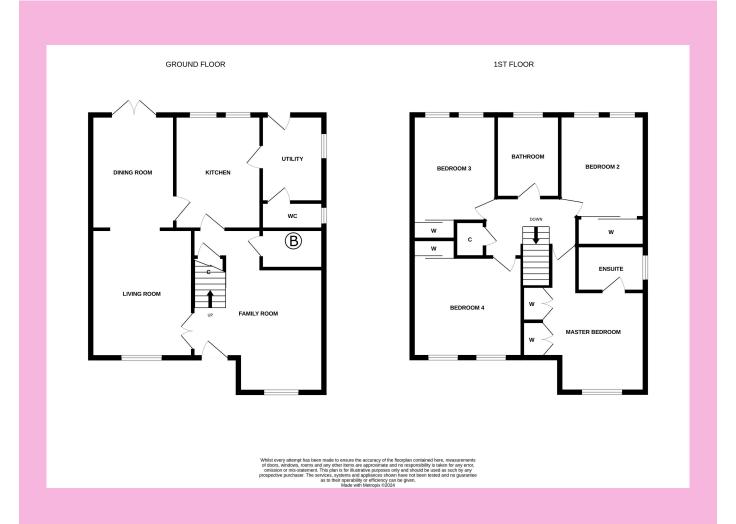

4.37 m x 3.49 m / 14'4" x 11'5" Living Room Bedroom 2 3.88 m x 2.82 m / 12'9" x 9'3" Family Room 6.12 m x 3.41 m / 20'1" x 11'2" Bedroom 3 3.62 m x 2.89 m / 11'11" x 9'6" Dining Room 3.89 m x 2.85 m / 12'9" x 9'4" 3.28 m x 3.22 m / 10'9" x 10'7" Bedroom 4 3.87 m x 2.94 m / 12'8" x 9'8" Utility Room 2.96 m x 2.13 m / 9'9" x 7'0" Kitchen 5.54 m x 3.68 m / 18'2" x 12'1" Master Bedroom