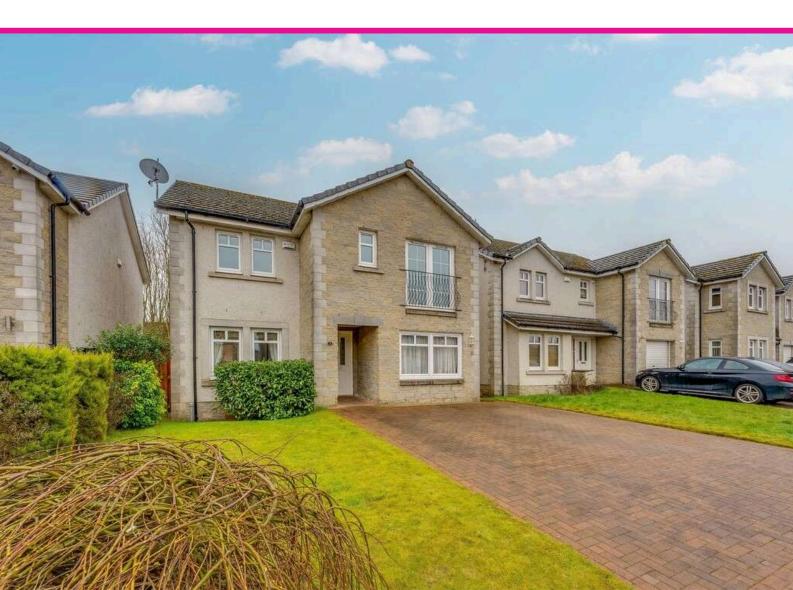

9

Muir Place, LOCHGELLY, KY5 9HJ

Working harder for you

-¦-

--

4 bedrooms

3 public

2 bathrooms

- + Sought after new farm vale residential development on the outskirts of Lochgelly. This spacious property was built by Lomond Homes whose reputations for superior finishes is second to none. It has been finished to the highest standard throughout with oak doors and skirting
- + Lochgelly offers a range of amenities and recreational facilities with a further range of amenities available in Dunfermline and Kirkcaldy
- + Excellent commuter base with transport links via the A92 and M90 motorway with local railway station within Lochgelly and Halbeath Park and Ride offering a regular service to Edinburgh
- + The accommodation briefly comprises of an entrance hall with family room and storage leading to Impressive open plan, lounge and dining area to the rear with French Doors leading out onto gardens
- + Kitchen with ample floor and wall mounted storage and appliances
- + Property benefits from garage conversion currently utilised as an additional sitting room
- First floor benefits from master bedroom with Juliette balcony and built in wardrobes together with access to the contemporary en-suite shower room
- + Three further double bedrooms with built in mirrored wardrobes
- + Modern three-piece family bathroom tiled throughout with separate bath and shower
- + Easily maintained private rear garden with patio area
- + A perfect family home in a highly sought-after location and viewing comes highly recommended