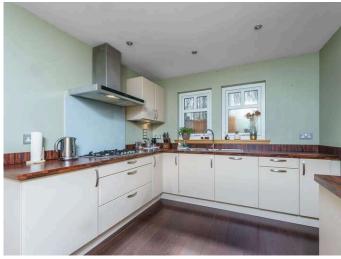

- + Sought after new farm vale residential development on the outskirts of Lochgelly. This spacious property was built by Lomond Homes whose reputations for superior finishes is second to none. It has been finished to the highest standard throughout with oak doors and skirting
- + Lochgelly offers a range of amenities and recreational facilities with a further range of amenities available in Dunfermline and Kirkcaldy
- + Excellent commuter base with transport links via the A92 and M90 motorway with local railway station within Lochgelly and Halbeath Park and Ride offering a regular service to Edinburgh
- + The accommodation briefly comprises of an entrance hall with family room and storage leading to Impressive open plan, lounge and dining area to the rear with French Doors leading out onto gardens
- + Kitchen with ample floor and wall mounted storage and appliances
- + Property benefits from garage conversion currently utilised as an additional sitting room
- First floor benefits from master bedroom with Juliette balcony and built in wardrobes together with access to the contemporary en-suite shower room
- + Three further double bedrooms with built in mirrored wardrobes
- + Modern three-piece family bathroom tiled throughout with separate bath and shower
- + Easily maintained private rear garden with patio area
- + A perfect family home in a highly sought-after location and viewing comes highly recommended