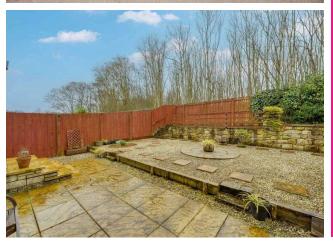

- + Sought after new farm vale residential development on the outskirts of Lochgelly. This spacious property was built by Lomond Homes whose reputations for superior finishes is second to none. It has been finished to the highest standard throughout with oak doors and skirting
- + Lochgelly offers a range of amenities and recreational facilities with a further range of amenities available in Dunfermline and Kirkcaldy
- + Excellent commuter base with transport links via the A92 and M90 motorway with local railway station within Lochgelly and Halbeath Park and Ride offering a regular service to Edinburgh
- + The accommodation briefly comprises of an entrance hall with family room and storage leading to Impressive open plan, lounge and dining area to the rear with French Doors leading out onto gardens
- + Kitchen with ample floor and wall mounted storage and appliances
- + Property benefits from garage conversion currently utilised as an additional sitting room
- First floor benefits from master bedroom with Juliette balcony and built in wardrobes together with access to the contemporary en-suite shower room
- + Three further double bedrooms with built in mirrored wardrobes
- + Modern three-piece family bathroom tiled throughout with separate bath and shower
- + Easily maintained private rear garden with patio area
- + A perfect family home in a highly sought-after location and viewing comes highly recommended