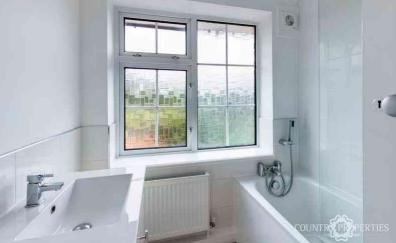

# **Family Bathroom**

A white suite comprising of an enamel bath with mixer tap, separate shower attachment and thermostatically controlled shower over and a glass shower screen. Wash hand basin inset with mixer tap over set within a high gloss unit with storage below and shaver point over. Tiled flooring. Radiator. Sunken ceiling down lighters. Replacement UVPC double glazed Georgian style window with obscure glass to the rear aspect.