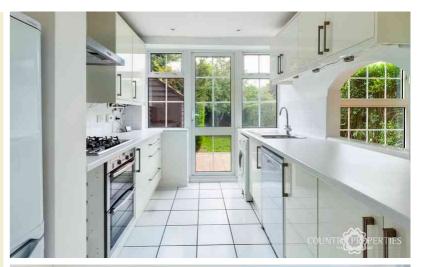

#### Kitchen

A fully fitted kitchen with a range of matching white high gloss wall and floor cupboards with stainless steel bar style handles and a laminate worktop over, inset with a single bowl sink unit with mixer tap over. Integrated Neff stainless steel double oven with five burner gas hob and a stainless steel splash back and matching stainless steel extractor over. Space and plumbing for automatic washing machine. Space and plumbing for dishwasher. Space for tall fridge/freezer. Ceramic floor and wall tiling. New Worcester Bosch gas central heating boiler (under warranty). Sunken ceiling down lighters. Replacement UPVC double glazed multipane door with matching windows to the rear aspect.