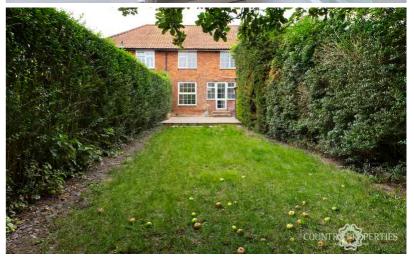

#### Rear Garden

Substantial flagstone patio providing space for outside dining and entertaining. The garden is mainly laid to lawn with various flowers and shrubs to borders with a further patio area to the rear of the plot with decorative apple tree growing within. Original Garden City tiled and pitched roof shed with light and power within which is divided within into two different sections. Electric power points for garden lights. Gated access to the side passage.