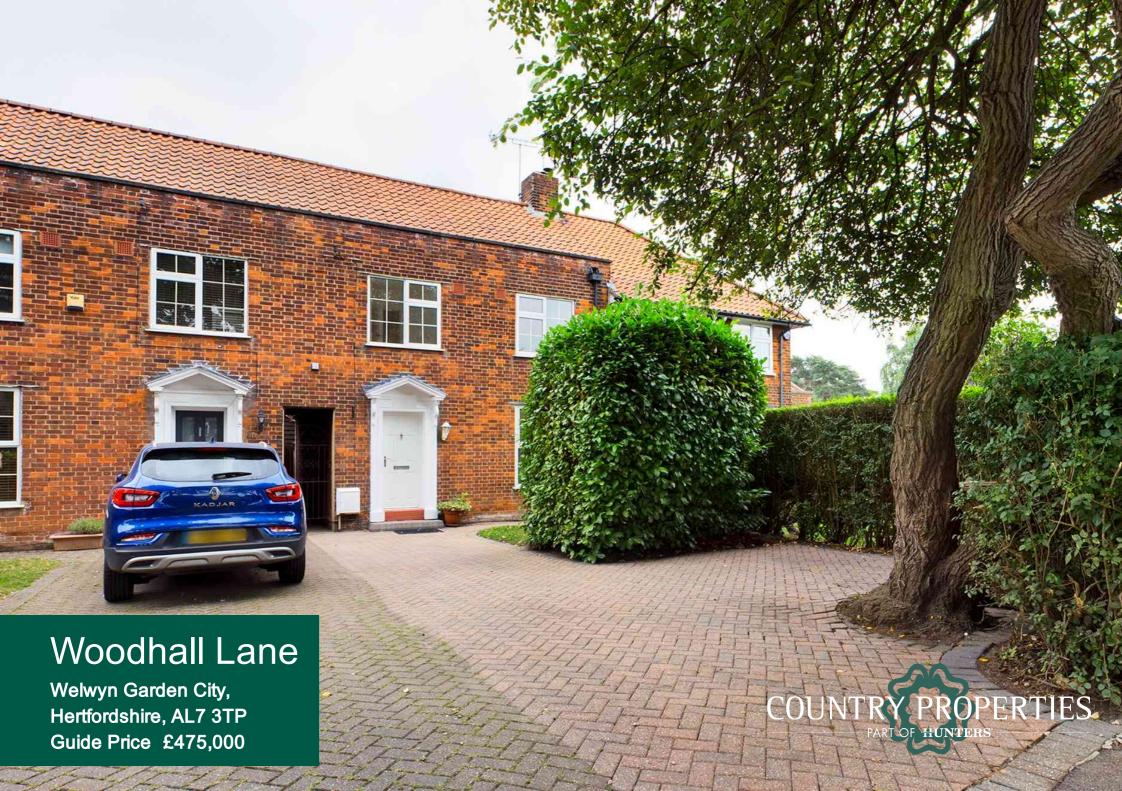

JUST BRING YOUR SUITCASE! Not only has this mid-terrace property been recently redecorated throughout but it is close to the train station. With three bedrooms, a dual aspect living room and block paved driveway.

- Mid-Terrace House
- Three Bedrooms
- Dual Aspect Living/Dining Room
- Family Bathroom with Separate WC
- Block Paved Driveway
- Re-decorated Throughout (To a High Standard)
- Brand New Radiators Throughout
- Brand New Worcester Bosch Gas Central Heating Boiler

## Front Garden

An extensive block paved driveway providing off road parking for several vehicles. A small lawn area with hedge and tree surround. Gated side access leading to the rear garden. Access to newly replaced gas meter.