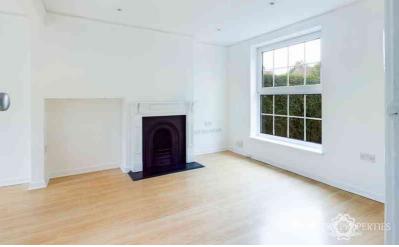

# **Living/Dining Room**

A dual aspect room with replacement UPVC double glazed Georgian style windows to the front and rear aspects. Continuation of the laminate wood flooring. Two radiators. Fire place with cast iron fireplace with painted tiled hearth and timber surround. Sunken ceiling down lighters. Multi-pane glazed window and hatch to the kitchen.