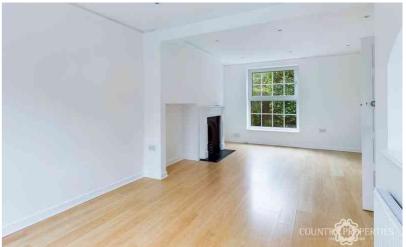

# **Living/Dining Room**

A dual aspect room with replacement UPVC double glazed Georgian style windows to the front and rear aspects. Continuation of the laminate wood flooring. Two radiators. Fire place with cast iron fireplace with painted tiled hearth and timber surround. Sunken ceiling down lighters. Multi-pane glazed window and hatch to the kitchen.