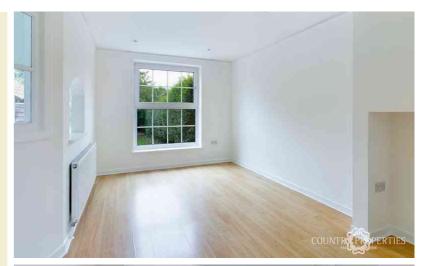

# **Living/Dining Room**

A dual aspect room with replacement UPVC double glazed Georgian style windows to the front and rear aspects. Continuation of the laminate wood flooring. Two radiators. Fire place with cast iron fireplace with painted tiled hearth and timber surround. Sunken ceiling down lighters. Multi-pane glazed window and hatch to the kitchen.