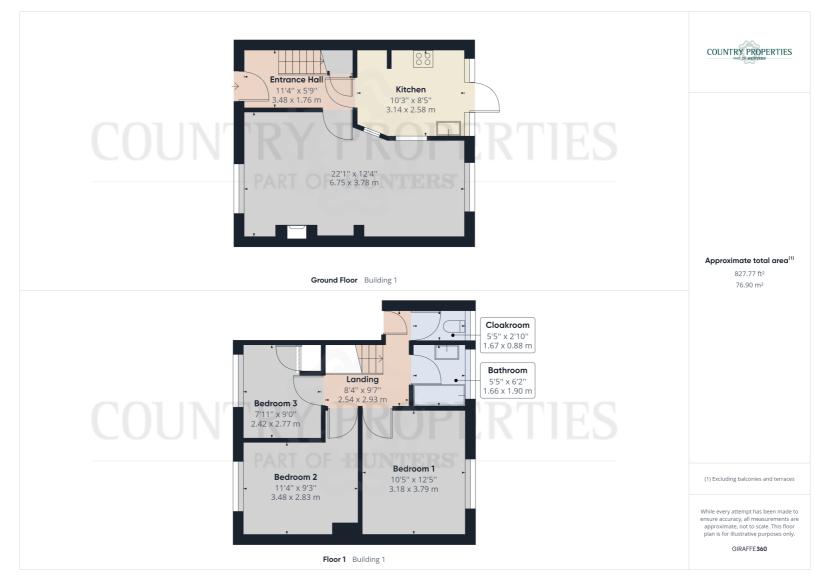

#### **GROUND FLOOR**

#### **Entrance Hall**

Entry via replacement UPVC double glazed door leading through into the entrance hall. Stairs to first floor (new carpet). Door to under stairs storage cupboard housing newly replaced electric meter within. Laminate wood flooring. Radiator. Door to living/dining room. Multi-pane glazed door to the kitchen.

# **Living/Dining Room**

A dual aspect room with replacement UPVC double glazed Georgian style windows to the front and rear aspects. Continuation of the laminate wood flooring. Two radiators. Fire place with cast iron fireplace with painted tiled hearth and timber surround. Sunken ceiling down lighters. Multi-pane glazed window and hatch to the kitchen.

#### Kitchen

A fully fitted kitchen with a range of matching white high gloss wall and floor cupboards with stainless steel bar style handles and a laminate worktop over, inset with a single bowl sink unit with mixer tap over. Integrated Neff stainless steel double oven with five burner gas hob and a stainless steel splash back and matching stainless steel extractor over. Space and plumbing for automatic washing machine. Space and plumbing for dishwasher. Space for tall fridge/freezer. Ceramic floor and wall tiling. New Worcester Bosch gas central heating boiler (under warranty). Sunken ceiling down lighters. Replacement UPVC double glazed multipane door with matching windows to the rear aspect.

### **FIRST FLOOR**

## Landing

Access to the fully boarded loft via drop ladder with light and power within. Laminate wood flooring. Sunken ceiling down lighters. Door to airing cupboard housing the lagged hot water tank and slatted shelving over. Doors to all rooms.

# **Master Bedroom**

Newly replaced UPVC double glazed Georgian style window to the rear aspect. Continuation of the laminate wood flooring. Radiator. Sunken ceiling down lighters.

## Second Bedroom

Newly replaced UPVC double glazed Georgian style window to the front aspect. Laminate wood flooring. Radiator. Dado rail. Sunken ceiling down lighters.

#### **Third Bedroom**

Newly replaced UPVC double glazed Georgian style window to the front aspect. Laminate wood flooring. Radiator. Built-in over stairs storage cupboard. Sunken ceiling down lighters.

# **Family Bathroom**

A white suite comprising of an enamel bath with mixer tap, separate shower attachment and thermostatically controlled shower over and a glass shower screen. Wash hand basin inset with mixer tap over set within a high gloss unit with storage below and shaver point over. Tiled flooring. Radiator. Sunken ceiling down lighters. Replacement UVPC double glazed Georgian style window with obscure glass to the rear aspect.

# Separate WC

A recently re-fitted low level, dual flush WC. Ceramic floor tiling. Sunken ceiling down lighters. Replacement UPVC double glazed Georgian style window with obscure glass.