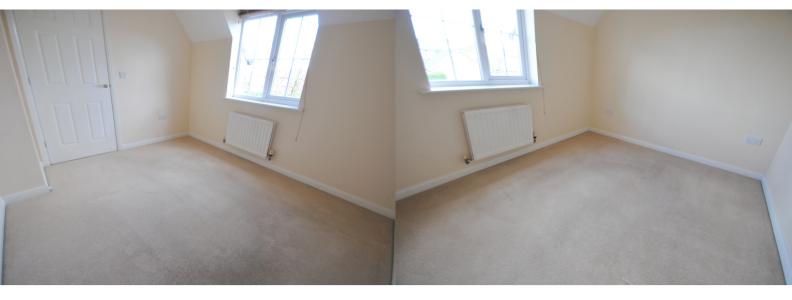

Entrance porch to entrance hall with stairs to first floor living accommodation. Lounge/dining room: window to front aspect, archway to kitchen and door to inner hall. Kitchen: velux window to rear aspect, modern fitted kitchen comprising a matching range of eye and base level storage units with built-in and integrated appliances to include fan assisted oven, gas hob and extractor hood, dishwasher and fridge-freezer. Inner hall: large trap to loft space with pull down ladder, built-in storage cupboard and doors to bathroom and bedrooms one and two. Bathroom: velux window to rear aspect, modern white suite comprising bath with tiled splashbacks, fitted with shower unit and shower screen, wash hand basin, WC and ceramic tiled flooring. Bedroom one: window to front aspect and built-in double wardrobe. Bedroom two: window to rear aspect.

Lounge/diner: 16' 6 max x 12' 4 max

Kitchen: 10' 7 x 5' 4

Bedroom one: 14' 1 max x 8' 8 max

Bedroom two: 10' 5 max x 9' 2 max

Garage: 17' 5 max x 9' 6 max

Utility room: 8' 4 x 2' 8

Ground Floor Approx. 20.0 sq. metres (214.9 sq. feet)