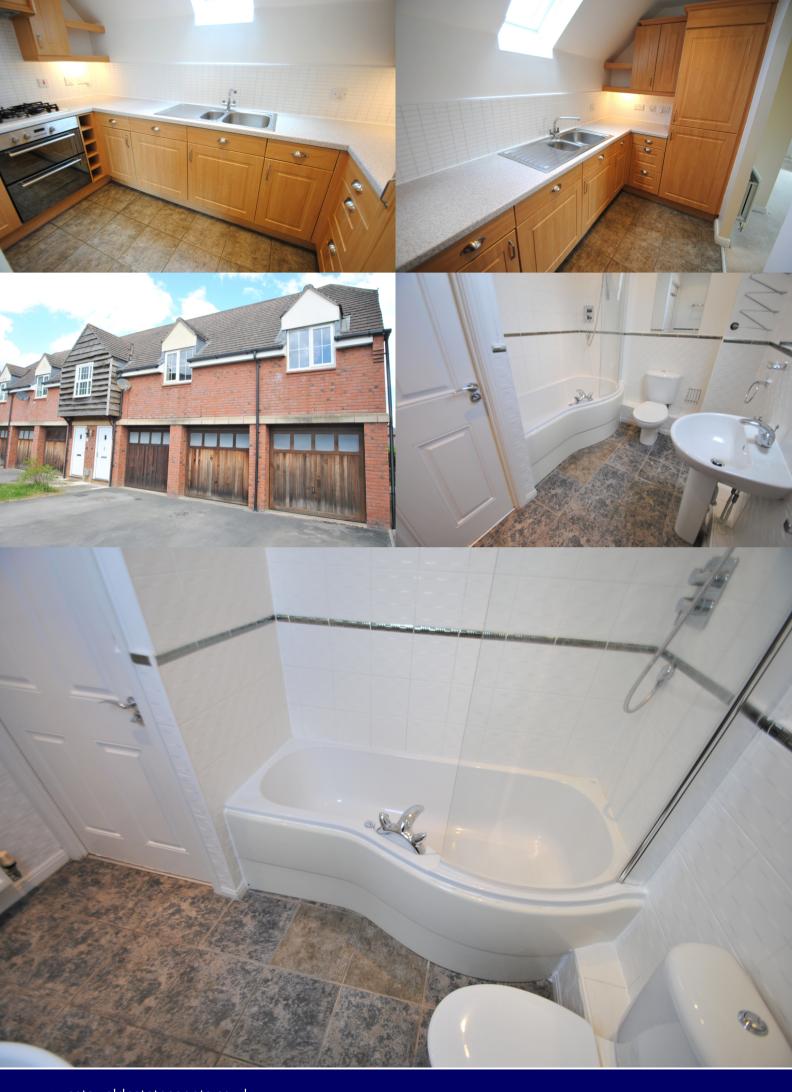

Entrance porch to entrance hall with stairs to first floor living accommodation. Lounge/dining room: window to front aspect, archway to kitchen and door to inner hall. Kitchen: velux window to rear aspect, modern fitted kitchen comprising a matching range of eye and base level storage units with built-in and integrated appliances to include fan assisted oven, gas hob and extractor hood, dishwasher and fridge-freezer. Inner hall: large trap to loft space with pull down ladder, built-in storage cupboard and doors to bathroom and bedrooms one and two. Bathroom: velux window to rear aspect, modern white suite comprising bath with tiled splashbacks, fitted with shower unit and shower screen, wash hand basin, WC and ceramic tiled flooring. Bedroom one: window to front aspect and built-in double wardrobe. Bedroom two: window to rear aspect.

Exterior: A driveway leads to an integral garage. Garage: power and light and door to utility room: space and plumbing for washing machine, appliance space and wall mounted gas combination boiler which was newly installed in 2023.