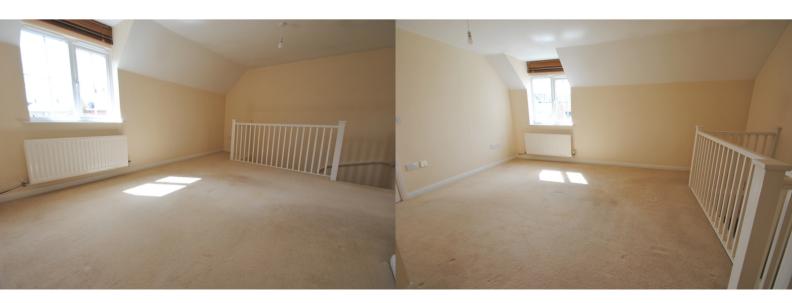

Entrance porch to entrance hall with stairs to first floor living accommodation. Lounge/dining room: window to front aspect, archway to kitchen and door to inner hall. Kitchen: velux window to rear aspect, modern fitted kitchen comprising a matching range of eye and base level storage units with built-in and integrated appliances to include fan assisted oven, gas hob and extractor hood, dishwasher and fridge-freezer. Inner hall: large trap to loft space with pull down ladder, built-in storage cupboard and doors to bathroom and bedrooms one and two. Bathroom: velux window to rear aspect, modern white suite comprising bath with tiled splashbacks, fitted with shower unit and shower screen, wash hand basin, WC and ceramic tiled flooring. Bedroom one: window to front aspect and built-in double wardrobe. Bedroom two: window to rear aspect.

Lounge/diner: 16' 6 max x 12' 4 max

Kitchen: 10' 7 x 5' 4

Bedroom one: 14' 1 max x 8' 8 max

Bedroom two: 10' 5 max x 9' 2 max

Garage: 17' 5 max x 9' 6 max

Utility room: 8' 4 x 2' 8

Ground Floor Approx. 20.0 sq. metres (214.9 sq. feet)