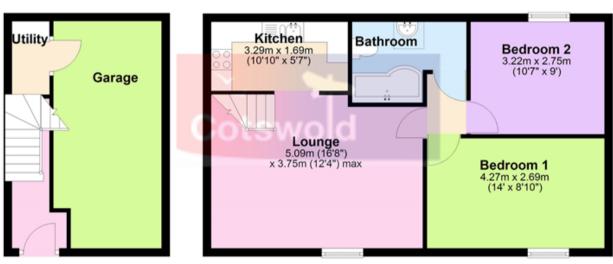

Entrance porch to entrance hall with stairs to first floor living accommodation. Lounge/dining room: window to front aspect, archway to kitchen and door to inner hall. Kitchen: velux window to rear aspect, modern fitted kitchen comprising a matching range of eye and base level storage units with built-in and integrated appliances to include fan assisted oven, gas hob and extractor hood, dishwasher and fridge-freezer. Inner hall: large trap to loft space with pull down ladder, built-in storage cupboard and doors to bathroom and bedrooms one and two. Bathroom: velux window to rear aspect, modern white suite comprising bath with tiled splashbacks, fitted with shower unit and shower screen, wash hand basin, WC and ceramic tiled flooring. Bedroom one: window to front aspect and built-in double wardrobe. Bedroom two: window to rear aspect.

Exterior: A driveway leads to an integral garage. Garage: power and light and door to utility room: space and plumbing for washing machine, appliance space and wall mounted gas combination boiler which was newly installed in 2023.

Lounge/diner: 16' 6 max x 12' 4 max

Kitchen: 10' 7 x 5' 4

Bedroom one: 14' 1 max x 8' 8 max

Bedroom two: 10' 5 max x 9' 2 max

Garage: 17' 5 max x 9' 6 max

Utility room: 8' 4 x 2' 8

Ground Floor Approx. 20.0 sq. metres (214.9 sq. feet)

First Floor Approx. 52.4 sq. metres (564.1 sq. feet)

Total area: approx. 72.4 sq. metres (779.0 sq. feet)

ent from my iPac