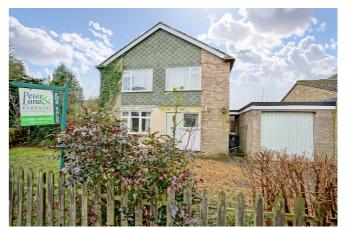

## £365,000

- CHAIN FREE
- Would Benefit from General Modernisation and Updating.
- Established Three Bedroom Detached
- Corner Plot Position
- 22ft Triple Aspect Lounge
- Kitchen/Breakfast Room
- Garage & Driveway
- Gas Central Heating And Double Glazing

CHAIN FREE - with a little general updating, this established detached property will provide spacious and comfortable accommodation for young and growing families and certainly those looking to move from their more urban environment, whilst remaining close to important local facilities and major road and rail links. The property features three bedrooms, a spacious main living area with lean-to sun room, well-appointed kitchen/breakfast room and shower room, plus gasfired central heating and full double glazing, and is situated on an attractive corner plot with garage and off-road parking.