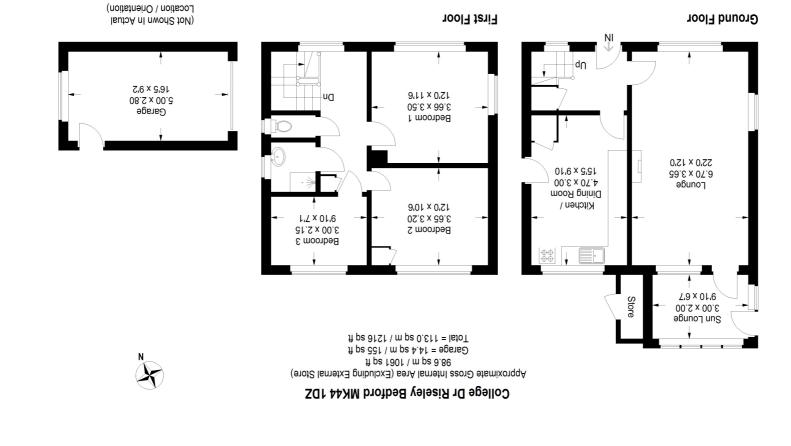

Housepix Ltd shapes and compass bearings before making any decisions reliant upon them. (ID1042141) are approximate. Whilst every care is taken in the preparation of this plan, please check all dimensions, This plan is for layout guidance only. Not drawn to scale unless stated. Windows and door openings

## 2 COLLEGE DRIVE ● RISELEY ● BEDFORD ● MK44 1DZ