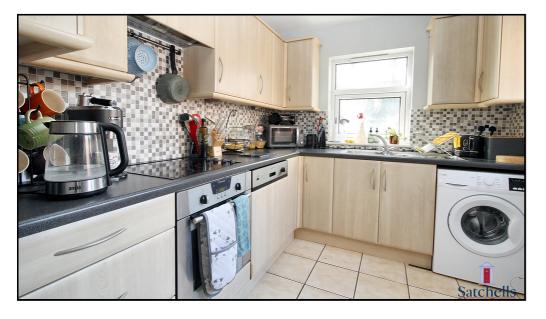

#### Kitchen:

Abt. 8' 1" x 9' 0" (2.46m x 2.74m) Range of wall and base units. Double glazed windows. Tiled flooring. Fitted oven and hob.