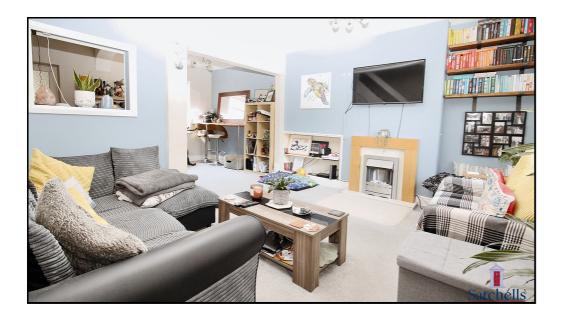

# **Living Room:**

Abt. 15' 6" x 11' 8" (4.72m x 3.56m) Double glazed windows, electric fire place. Laminated floor. Radiators. Opens up to dining room.

## **Dining Room:**

Abt. 15' 6" x 8' 9" (4.72m x 2.67m) Double glazed window, laminated flooring. Radiator. Access to kitchen