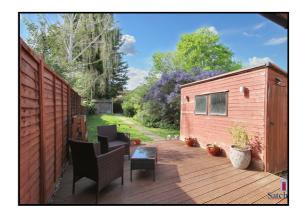

#### Rear Garden:

Brick build shed, decking area. Side access to front of the property.