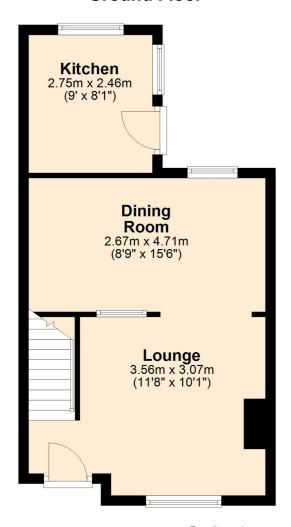

# **Ground Floor**

# **Living Room:**

Abt. 15' 6" x 11' 8" (4.72m x 3.56m) Double glazed windows, electric fire place. Laminated floor. Radiators. Opens up to dining room.

## **Dining Room:**

Abt. 15' 6" x 8' 9" (4.72m x 2.67m) Double glazed window, laminated flooring. Radiator. Access to kitchen

#### Kitchen:

Abt. 8' 1" x 9' 0" (2.46m x 2.74m) Range of wall and base units. Double glazed windows. Tiled flooring. Fitted oven and hob.