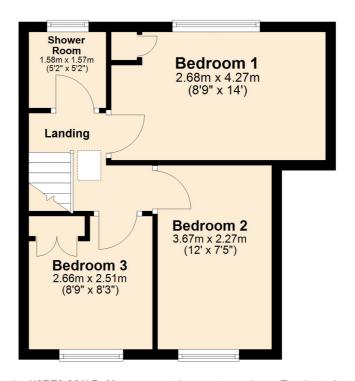

# **First Floor**

#### Bathroom:

Abt. 5' 2" x 5' 2" (1.57m x 1.57m) Double glazed windows, hand basin vanity, shower room, tiled. Heated towel rail.

### **Bedroom One:**

Abt. 14' 0"  $\times$  8' 9" (4.27m  $\times$  2.67m) Radiator. Double glazed windows. Laminated flooring. Boiler cupboard.

#### **Bedroom Two:**

Abt. 12' 0"  $\times$  7' 5" (3.66m  $\times$  2.26m) Double glazed windows. Radiator. Laminated flooring.

#### **Bedroom Three:**

Abt. 8' 9" x 8' 3" (2.67m x 2.51m) Double glazed windows. Built in wardrobes. Radiator.