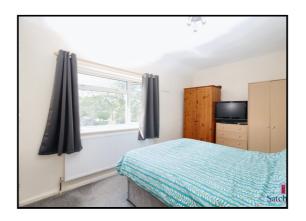

### **Bedroom One:**

Abt. 14' 0"  $\times$  8' 9" (4.27m  $\times$  2.67m) Radiator. Double glazed windows. Laminated flooring. Boiler cupboard.

#### **Bedroom Two:**

Abt. 12' 0"  $\times$  7' 5" (3.66m  $\times$  2.26m) Double glazed windows. Radiator. Laminated flooring.

#### **Bedroom Three:**

Abt. 8' 9" x 8' 3" (2.67m x 2.51m) Double glazed windows. Built in wardrobes. Radiator.