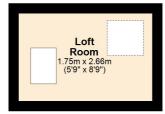

#### Loft Room:

Abt. 8' 9" x 5' 9" (2.67m x 1.75m) Sky light. Power. Carpet. Storage in the eaves.