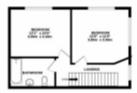

The interior of this beautifully presented property comprises a spacious living room, conservatory, utility room and fitted kitchen on the ground floor. The first floor consists of 2 bedrooms and the family bathroom. The exterior boasts private gardens with a one bedroom annex and prime equestrian facilities such as a row of four stables, yard area, tack room, outdoor 20m x 40m riding arena

900401.0R 91140K 91140K 91140K

Whitel every attempt has been made to ensure the accuracy of the floorplan contained here, measurements of discus, nationals, more and any other lams are approximate and no responsibility to late the any enror, omission or min-statement. This plan is fire flooristic purposes only and should be used as such by any prospective purchaser. The services, system and applications alread heart not been included and no guarantee as to their operability or efficiency can be given.