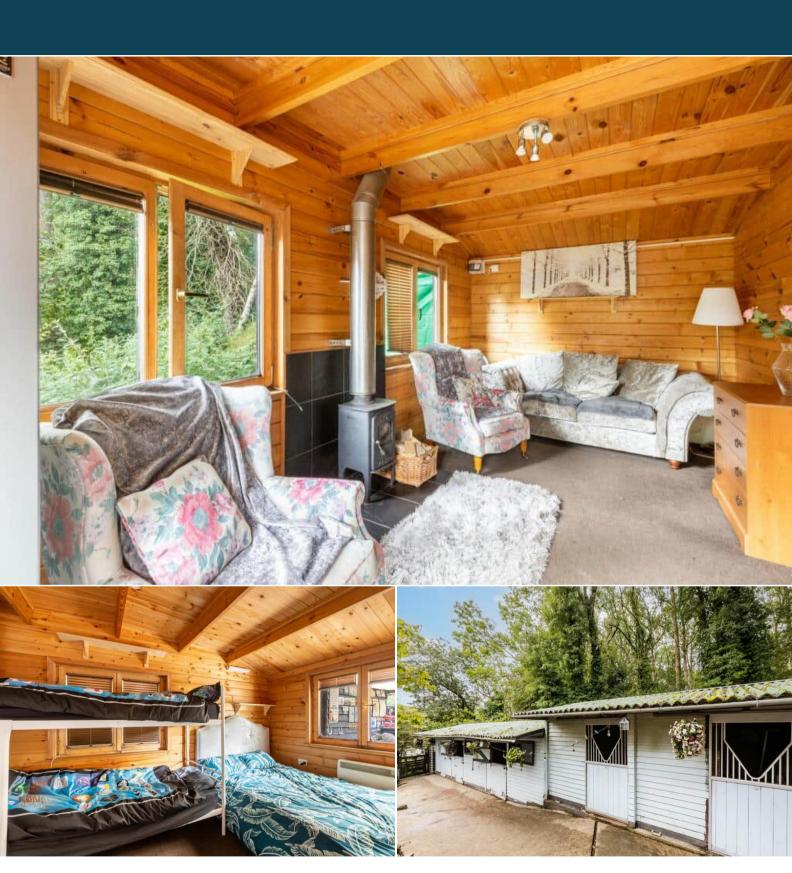

The interior of this beautifully presented property comprises a spacious living room, conservatory, utility room and fitted kitchen on the ground floor. The first floor consists of 2 bedrooms and the family bathroom. The exterior boasts private gardens with a one bedroom annex and prime equestrian facilities such as a row of four stables, yard area, tack room, outdoor 20m x 40m riding arena