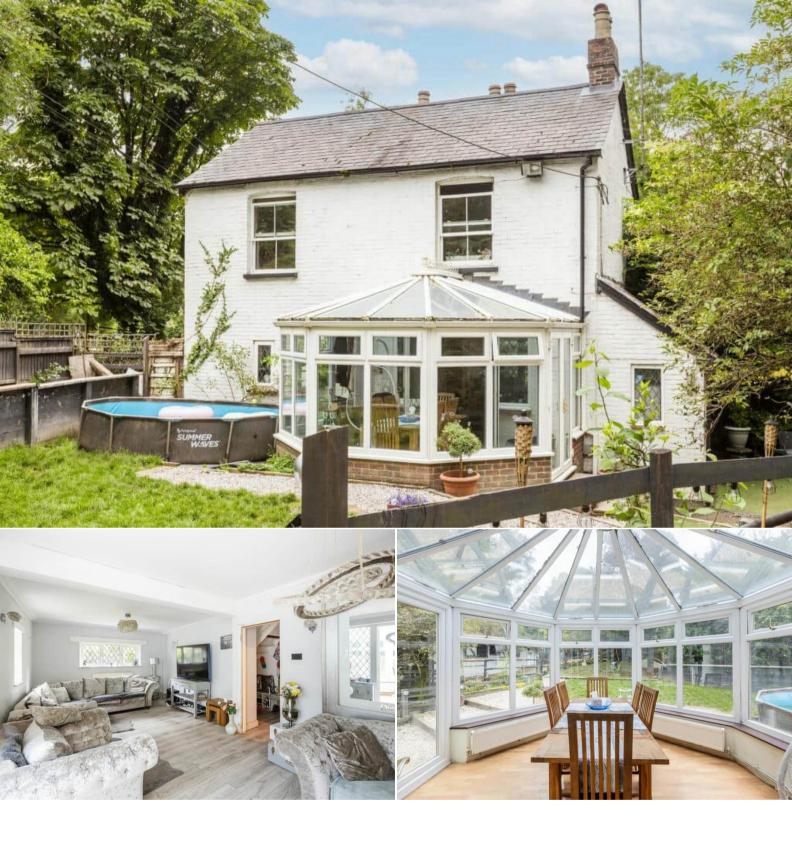

## Godstone Hill Godstone

Bettermove are proud to present this 2 bedroom semi-detached house in Godstone available with no forward chain.

The property benefits from double glazing, gas central heating throughout, mains drainage shared with the neighbouring property and has off street parking available via the gated driveway located at the end of the private lane. The council tax band is D.

The interior of this beautifully presented property comprises a spacious living room, conservatory, utility room and fitted kitchen on the ground floor. The first floor consists of 2 bedrooms and the family bathroom. The exterior boasts private gardens with a one bedroom annex and prime equestrian facilities such as a row of four stables, yard area, tack room, outdoor 20m x 40m riding arena

Located in the popular town of Godstone, the property is close to a range of amenities, including shops, supermarkets, restaurants and pubs. Excellent transport connections can be found from the M52, the A22 and many local bus routes.