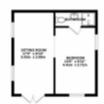

The interior of this beautifully presented property comprises a spacious living room, conservatory, utility room and fitted kitchen on the ground floor. The first floor consists of 2 bedrooms and the family bathroom. The exterior boasts private gardens with a one bedroom annex and prime equestrian facilities such as a row of four stables, yard area, tack room, outdoor 20m x 40m riding arena

900401.0R 91140K 91140K 91140K

Whitel every attempt has been made to ensure the accuracy of the floorplan contained here, measurements of discus, nationals, more and any other lams are approximate and no responsibility to late the any enror, omission or min-statement. This plan is fire flooristic purposes only and should be used as such by any prospective purchaser. The services, system and applications alread heart not been included and no guarantee as to their operability or efficiency can be given.