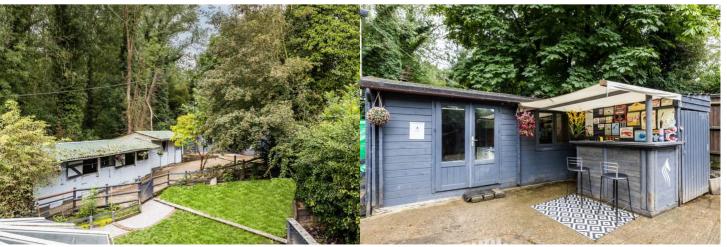

The interior of this beautifully presented property comprises a spacious living room, conservatory, utility room and fitted kitchen on the ground floor. The first floor consists of 2 bedrooms and the family bathroom. The exterior boasts private gardens with a one bedroom annex and prime equestrian facilities such as a row of four stables, yard area, tack room, outdoor 20m x 40m riding arena