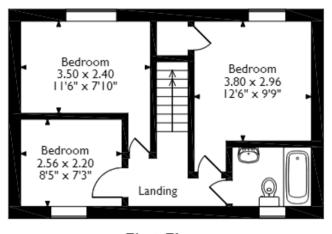

## Clayton Road, Bradford Approximate Gross Internal Area 68 Sq M/732 Sq Ft

Ground Floor

First Floor

Please note that the location of doors, windows and other items are approximate and this floorplan is to be used for illustrative purposes only. Unauthorized reproduction is prohibited.