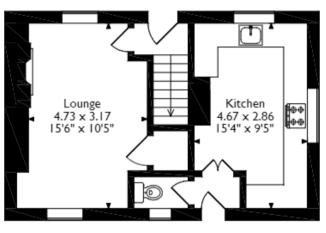

## Clayton Road, Bradford Approximate Gross Internal Area 68 Sq M/732 Sq Ft

Ground Floor

First Floor

Please note that the location of doors, windows and other items are approximate and this floorplan is to be used for illustrative purposes only. Unauthorized reproduction is prohibited.