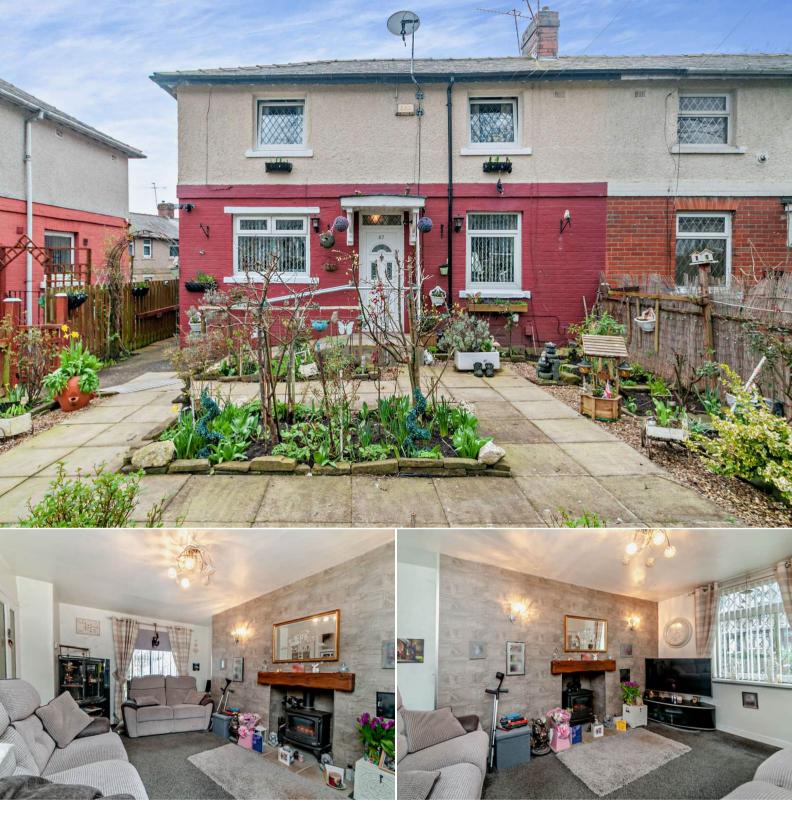

## Clayton Road Bradford

Bettermove are proud to present this 3 bedroom semi-detached house in Bradford.

The property benefits from double glazing, gas central heating throughout and has off street parking available.

The council tax band is A.

The interior of this beautifully presented property comprises a spacious living room, w/c and fitted kitchen on the ground floor. The first floor consists of 3 bedrooms and the family bathroom. The exterior boasts a private rear garden, perfect for enjoying the summer months.

Located in the popular city of Bradford, the property is close to a range of amenities, including shops, supermarkets, restaurants and pubs. Excellent transport connections can be found from the A6177 and many local bus routes.