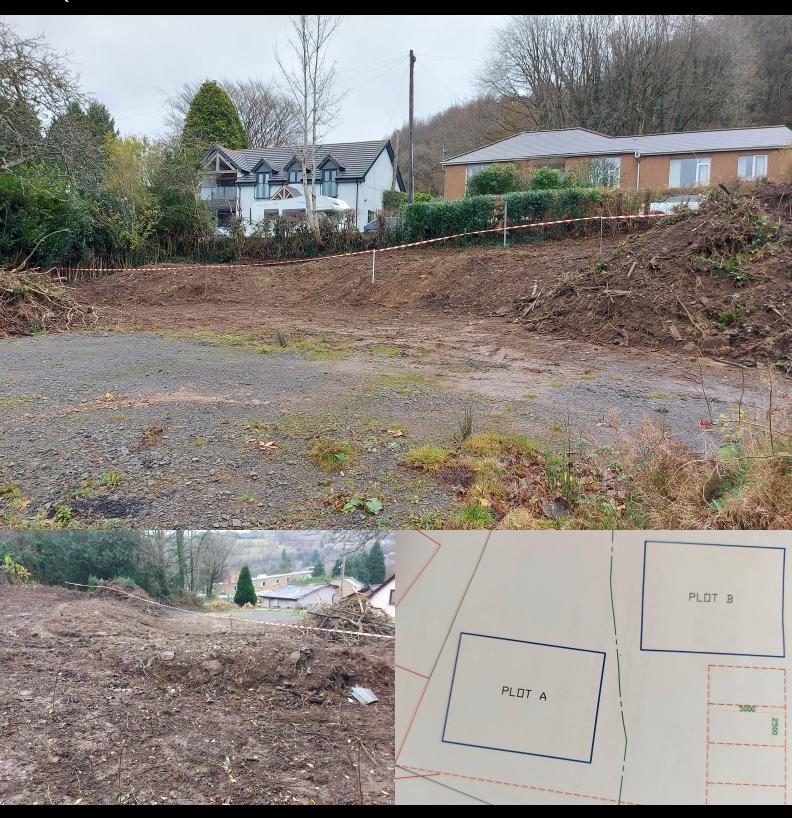

## PROPERTY DESCRIPTION

Land with outline planning consent for two detached dwellings. (Plots can be sold as one unit or sub divided into two individual transactions)

The plot is situated in a desirable location in Newbridge, close to shops, local amenities and major road and rail links.

## **FEATURES**

- OUTLINE PLANING FOR TWO DETACHED DWELLINGS
- CAN BE PURCHASED AS ONE INDIVIDUAL PLOT
- POPULAR LOCATION
- CLOSE PROXIMITY TO MAJOR ROAD AND RAIL LINKS

## FLOORPLAN & EPC