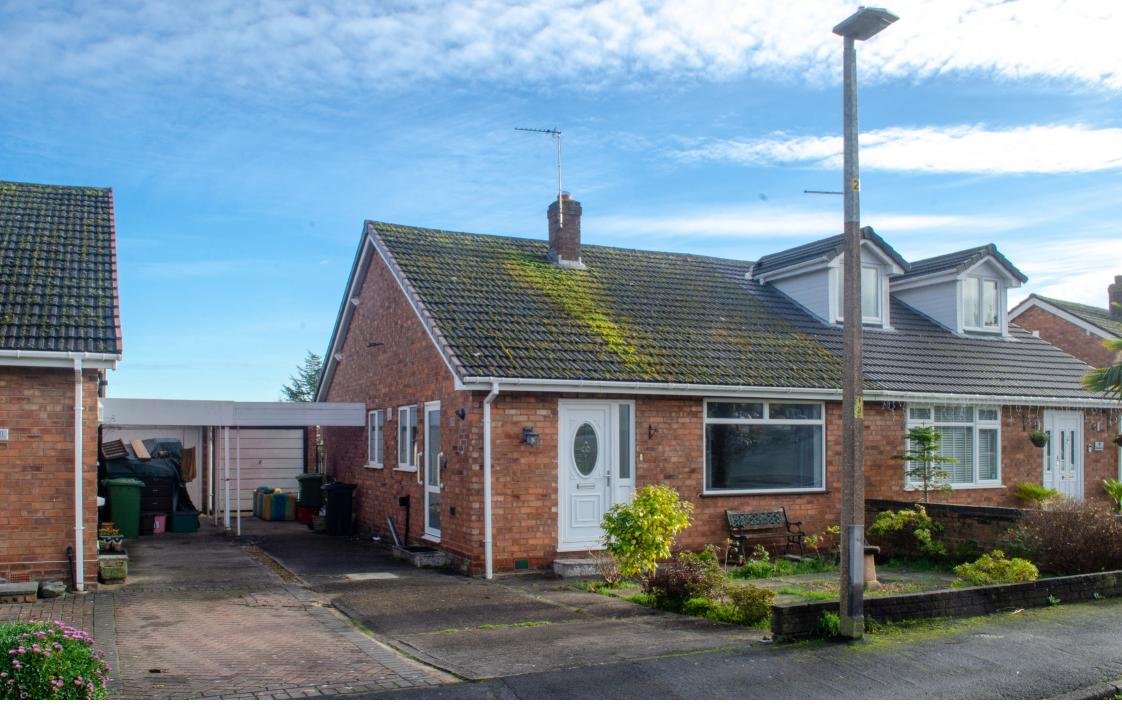

£190,000

www.westates.co.uk 01606 331784

- Semi-Detached Bungalow
- Good Size Living Room
- Fitted Kitchen
- Two Double Bedrooms
- Modern Shower Room
- Private Gardens
- Garage & Driveway

## Description

This is a well-proportioned semi-detached bungalow, which is located on the outskirts of the village. The property features gas central heating and PVCu double glazed windows and the accommodation comprises: Entrance hall, kitchen, living room, inner hallway, two double bedrooms and modern shower room. Externally there is a private rear garden along with a detached garage and long driveway. No onward chain