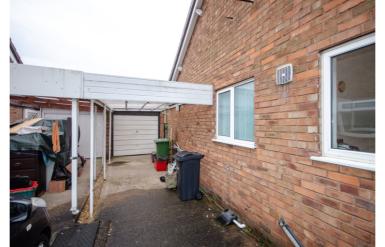

## Description

This is a well-proportioned semi-detached bungalow, which is located on the outskirts of the village. The property features gas central heating and PVCu double glazed windows and the accommodation comprises: Entrance hall, kitchen, living room, inner hallway, two double bedrooms and modern shower room. Externally there is a private rear garden along with a detached garage and long driveway. No onward chain