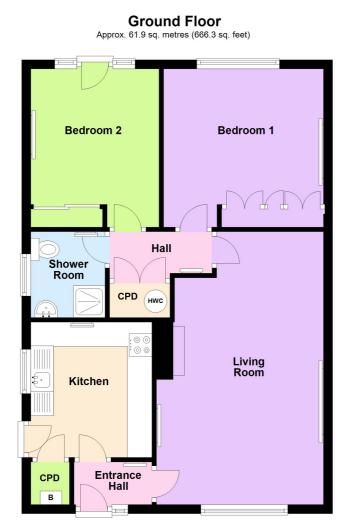

Location

Tenure

**EPC Rating:** 

**Important Notes** 

Type Here

Total area: approx. 61.9 sq. metres (666.3 sq. feet)

Tightmove OnThe Market .... Boomin

These particulars, whilst believed to be accurate are set out as a general outline only for guidance and do not constitute any part of an offer or contract. Intending purchasers should not rely on them as statements of representation of fact, but must satisfy themselves by inspection or otherwise as to their accuracy. All measurements quoted are approximate. We are unable to confirm the working order of any fixtures and fittings including appliances that are included in these particulars. No person in this firms employment has the authority to make or give any representation or warranty in respect of the property.