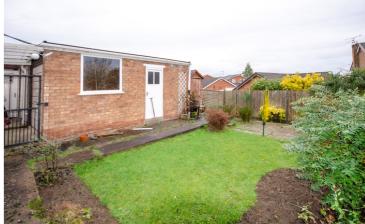

## Description

This is a well-proportioned semi-detached bungalow, which is located on the outskirts of the village. The property features gas central heating and PVCu double glazed windows and the accommodation comprises: Entrance hall, kitchen, living room, inner hallway, two double bedrooms and modern shower room. Externally there is a private rear garden along with a detached garage and long driveway. No onward chain