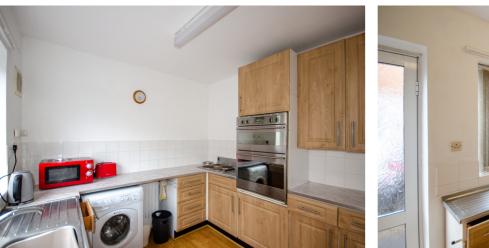

## Description

This is a well-proportioned semi-detached bungalow, which is located on the outskirts of the village. The property features gas central heating and PVCu double glazed windows and the accommodation comprises: Entrance hall, kitchen, living room, inner hallway, two double bedrooms and modern shower room. Externally there is a private rear garden along with a detached garage and long driveway. No onward chain