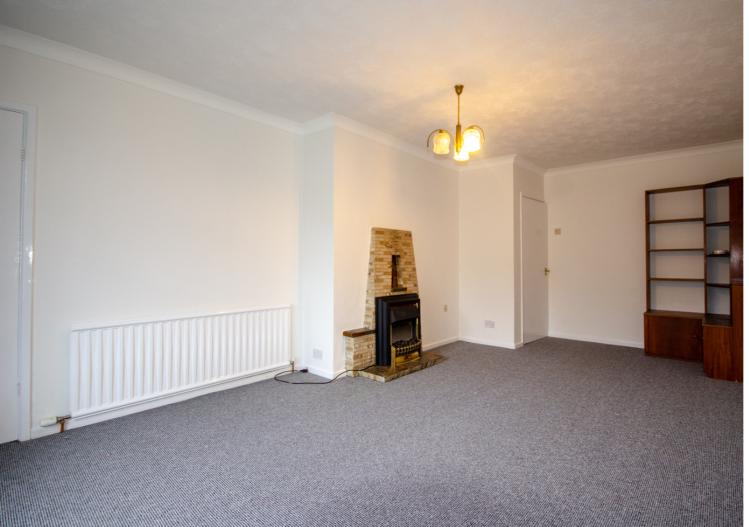

## Description

This is a well-proportioned semi-detached bungalow, which is located on the outskirts of the village. The property features gas central heating and PVCu double glazed windows and the accommodation comprises: Entrance hall, kitchen, living room, inner hallway, two double bedrooms and modern shower room. Externally there is a private rear garden along with a detached garage and long driveway. No onward chain