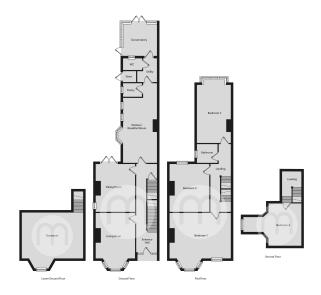

family home they can really make their own.







# Property Details.

#### **Entrance Hall**



Lounge



15'6" x 11'3" (4.72m x 3.43m)

# **Dining Room**



13' 6" x 10' 8" (4.11m x 3.25m)

# Kitchen/Diner



24' 3" (Max) x 9' 6" (7.39m x 2.90m)

# **Pantry**

# **Inner Lobby**

#### Cloakroom

# Conservatory

10' 3" x 9' 7" (3.12m x 2.92m)

#### **Basement**

15' 8" x 15' 6" (4.78m x 4.72m)

# **First Floor Landing**

### **Bedroom One**



16' 0" x 15' 6" (4.88m x 4.72m)

#### **Bedroom Two**

13' 9" x 10' 7" (4.19m x 3.23m)

# Property Details.

#### **Bedroom Three**



15' 4" x 9' 7" (4.67m x 2.92m)

#### **Bathroom**

# **Second Floor Landing**

# **Bedroom Four**

12' 8" x 9' 2" (3.86m x 2.79m)

# Rear Garden



Two Garages & Driveway Parking

# Property Details.

# Floorplans



# Location



# **Energy Ratings**

We have not carried out a structural survey and the services, appliances and specific fittings have not been tested. All photographs, measurements, floor plans and distances referred to are given as a guide only and should not be relied upon for the purchase of carpets or any other fixtures or fittings. Gardens, roof terraces, balconies and communal gardens as well as tenure and lease details cannot have their accuracy guaranteed for intending purchasers. Lease details, service ground rent (where applicable) are given as a guide only and should be checked and confirmed by your solicitor prior to exchange of contracts.