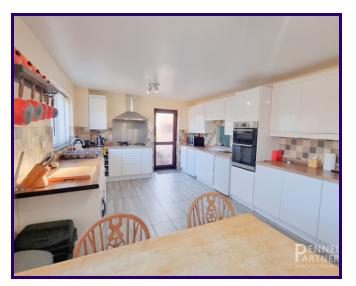

Gourmet Kitchen-Diner: The heart of this home is the expansive kitchen-diner, ideal for culinary enthusiasts and social gatherings. Modern appliances and ample counter space make this a chef's delight.

#### **KITCHEN/DINER**

5.97m x 3.54m (19' 7" x 11' 7")