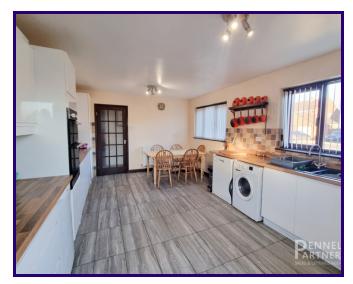

# £375,000





# PENNELL& ARTNERS

### 23 RED BARN, WHITTLESEY, PETERBOROUGH, CAMBRIDGESHIRE. PE7 2DZ

#### ABOUT THE PROPERTY

Welcome to your dream home on Red Barn, Turves! This impressive four-bedroom residence offers a harmonious blend of space, style, and sophistication. Nestled in a serene location, this property is sure to captivate those seeking the epitome of luxury living.

#### Key Features:

Spacious Interiors: Enter through to the entrance hall, giving access to the large reception rooms and Kitchen/Diner. The property boasts three reception rooms - a generously sized lounge, a formal dining room for exquisite gatherings, and a private study, perfect for those who work from home or seek a quiet retreat.

Gourmet Kitchen-Diner: The heart of this home is the