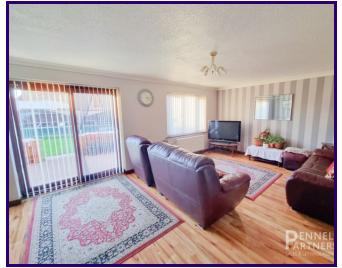

#### Key Features:

Spacious Interiors: Enter through to the entrance hall, giving access to the large reception rooms and Kitchen/Diner. The property boasts three reception rooms - a generously sized lounge, a formal dining room for exquisite gatherings, and a private study, perfect for those who work from home or seek a quiet retreat.

#### LOUNGE

6.04m x 3.96m (19' 10" x 13' 0")