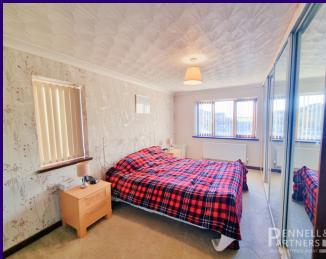

#### BEDROOM ONE

3.45m x 5.00m (11' 4" x 16' 5")

## BEDROOM TWO

2.98m x 4.03m (9' 9" x 13' 3")

#### **BEDROOM THREE**

2.99m x 4.03m (9' 10" x 13' 3")

#### **BEDROOM FOUR**

3.71m x 2.57m (12' 2" x 8' 5")