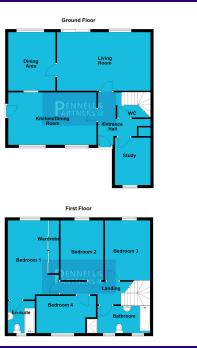

#### ENTRANCE HALL

#### **KITCHEN/DINER**

5.97m x 3.54m (19' 7" x 11' 7")

#### STUDY

2.24m x 2.79m (7' 4" x 9' 2")

#### CLOAKROOM

#### LOUNGE

6.04m x 3.96m (19' 10" x 13' 0")

#### DINING ROOM

3.19m x 3.98m (10' 6" x 13' 1")

#### FIRST FLOOR

#### BEDROOM ONE

3.45m x 5.00m (11' 4" x 16' 5")

#### ENSUITE

1.71m x 2.57m (5' 7" x 8' 5")

## BEDROOM TWO

2.98m x 4.03m (9' 9" x 13' 3")

#### **BEDROOM THREE**

2.99m x 4.03m (9' 10" x 13' 3")

#### **BEDROOM FOUR**

3.71m x 2.57m (12' 2" x 8' 5")

#### FAMILY BATHROOM