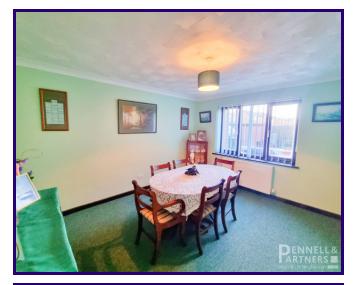

#### Key Features:

Spacious Interiors: Enter through to the entrance hall, giving access to the large reception rooms and Kitchen/Diner. The property boasts three reception rooms - a generously sized lounge, a formal dining room for exquisite gatherings, and a private study, perfect for those who work from home or seek a quiet retreat.

#### DINING ROOM

3.19m x 3.98m (10' 6" x 13' 1")