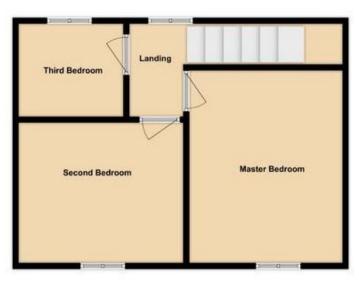

The property is tenanted and rental yields can be obtained through Bettermove.

The interior of this well presented property comprises a spacious living room, family bathroom and fitted kitchen on the ground floor. The first floor consists of 3 bedrooms. The exterior boasts a private rear garden, perfect for enjoying the summer months.