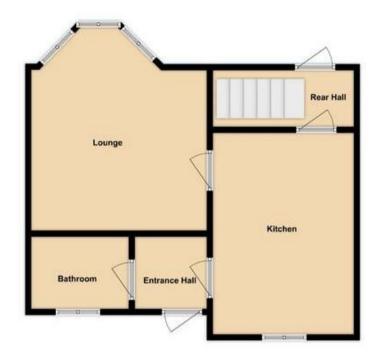

The property is tenanted and rental yields can be obtained through Bettermove.

The interior of this well presented property comprises a spacious living room, family bathroom and fitted kitchen on the ground floor. The first floor consists of 3 bedrooms. The exterior boasts a private rear garden, perfect for enjoying the summer months.