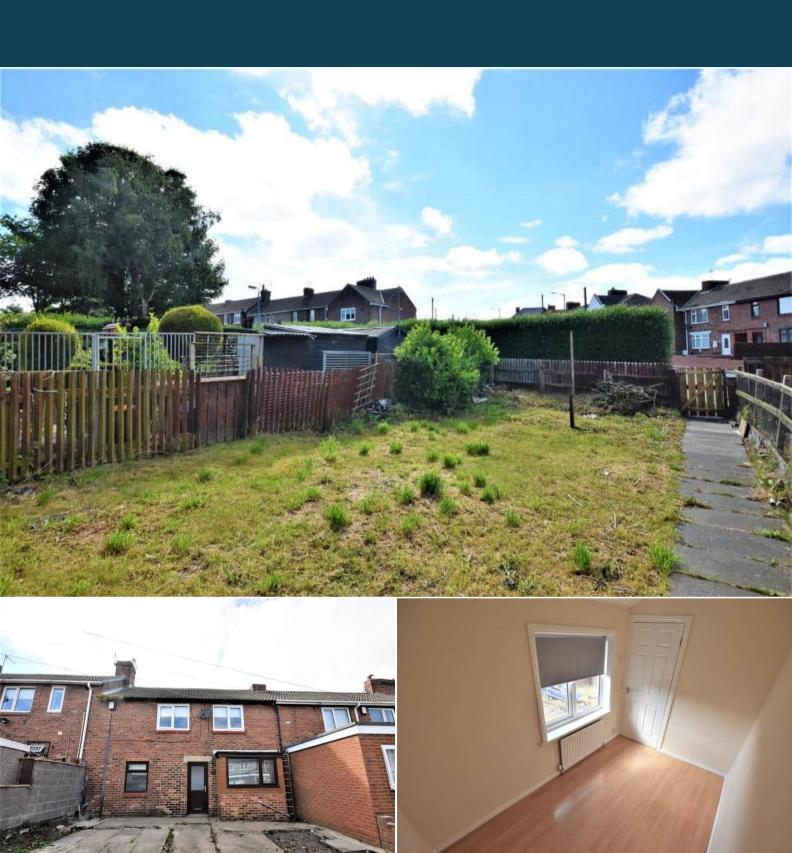

The property is tenanted and rental yields can be obtained through Bettermove.

The interior of this well presented property comprises a spacious living room, family bathroom and fitted kitchen on the ground floor. The first floor consists of 3 bedrooms. The exterior boasts a private rear garden, perfect for enjoying the summer months.

Located in the popular village of South Hetton, the property is close to a range of amenities, including shops, supermarkets, restaurants and pubs. Excellent transport connections can be found from the A1, the A19 and many local buses.