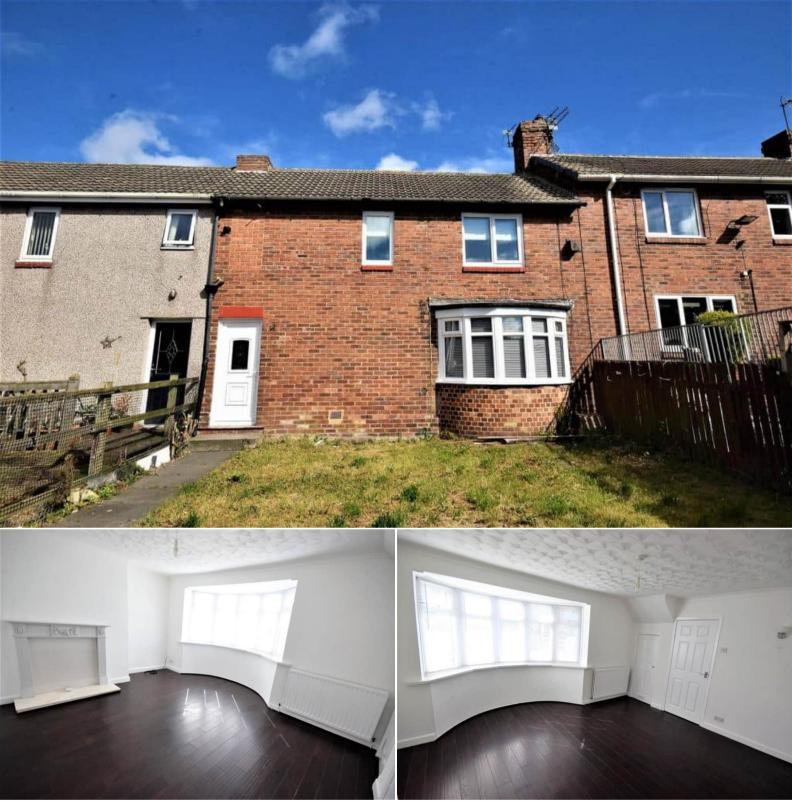

## Phalp Street Durham

Bettermove are proud to present this 3 bedroom terraced house in South Hetton available with no forward chain.

The property benefits from double glazing, gas central heating throughout and has ample on street parking available. The council tax band is A.

The property is tenanted and rental yields can be obtained through Bettermove.

The interior of this well presented property comprises a spacious living room, family bathroom and fitted kitchen on the ground floor. The first floor consists of 3 bedrooms. The exterior boasts a private rear garden, perfect for enjoying the summer months.

Located in the popular village of South Hetton, the property is close to a range of amenities, including shops, supermarkets, restaurants and pubs. Excellent transport connections can be found from the A1, the A19 and many local buses.