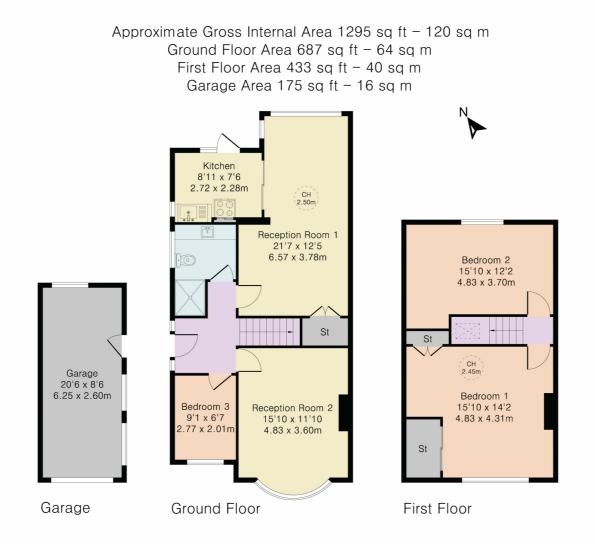

The property comprises two separate reception rooms to the ground floor, separate kitchen, ground floor bathroom with shower and the third bedroom.

To the first floor are the two very large double bedrooms.

These particular properties offer amazing potential for loft conversion easily allowing for a further two bedrooms and bathroom upstairs should you need the extra space.

The property currently has a well kept front garden which could be converted to extra parking if needed, currently with a shared drive providing access to the single garage.

Chain free sale

ROOM DESCRIPTIONS

Although Pink Plan Itd ensures the highest level of accuracy, measurements of doors, windows and rooms are approximate and no responsibility is taken for error, omission or misstatement. These plans are for representation purposes only as defined by RICS code of measuring practice. No guarantee is given on total square footage of the property within this plan. The figure icon is for initial guidance only and should not be relied on as a basis of valuation.