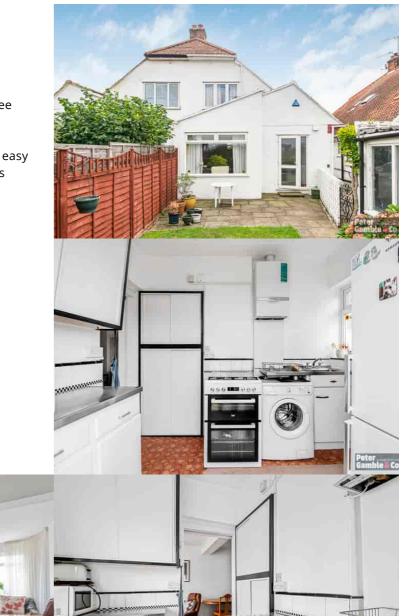

The property comprises two separate reception rooms to the ground floor, separate kitchen, ground floor bathroom with shower and the third bedroom.

To the first floor are the two very large double bedrooms.

These particular properties offer amazing potential for loft conversion easily allowing for a further two bedrooms and bathroom upstairs should you need the extra space.

The property currently has a well kept front garden which could be converted to extra parking if needed, currently with a shared drive providing access to the single garage.