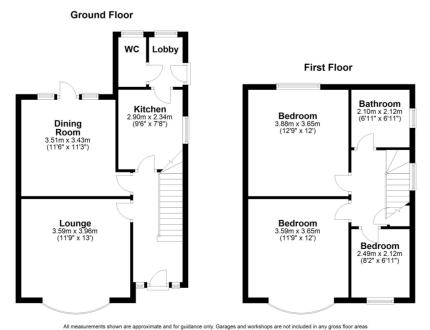

Located in the ever popular SG4 9 postcode, we offer for sale this three bedroomed bay fronted detached family home.

Offering no upper chain and huge scope for improvement and extending, this property has separate reception rooms, a downstairs cloakroom, two double bedrooms and one single, a family bathroom, a bay window to the lounge and main bedroom and has gas fired central heating.

The property is conveniently located for a variety of highly regarded schools as well as the train station and amenities in Hitchin town centre.

To the front, the driveway provides off street parking ahead of the single garage. The rear garden is mainly laid to lawn and extends to approx. 180' which is fully enclosed.