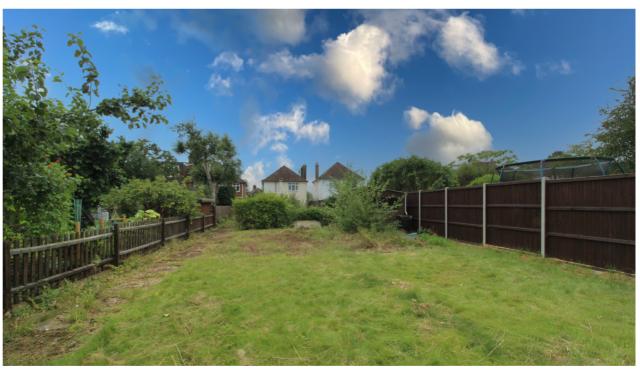

The property is conveniently located for a variety of highly regarded schools as well as the train station and amenities in Hitchin town centre.

To the front, the driveway provides off street parking ahead of the single garage. The rear garden is mainly laid to lawn and extends to approx. 180' which is fully enclosed.