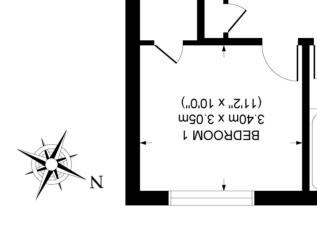

### Bedroom 1

This a bright and spacious room with laminate flooring, a radiator and a built in wardrobe and a ceiling light.