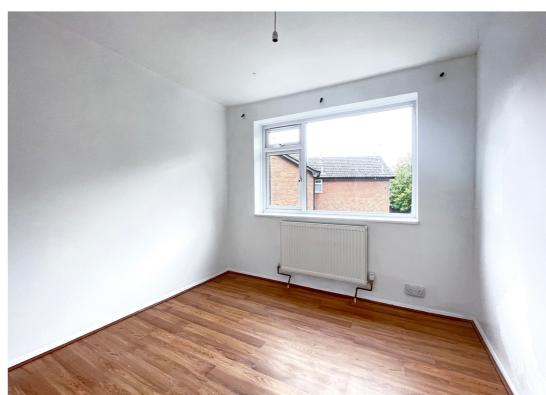

### Bedroom 1

This a bright and spacious room with laminate flooring, a radiator and a built in wardrobe and a ceiling light.