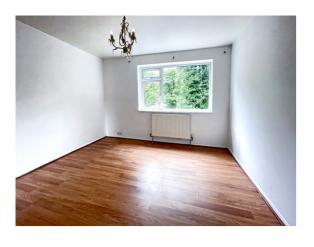

### Bedroom 1

This a bright and spacious room with laminate flooring, a radiator and a built in wardrobe and a ceiling light.