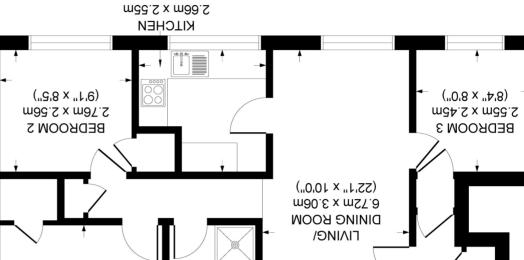

admin@john-nash.co.uk www.john-nash.co.uk

01494 725005

3 BOULTERS COURT, AMERSHAM, HP6 6JD APPROX. GROSS INTERNAL FLOOR AREA 723 SQ FT / 67 SQ M

GROSS INTERNAL

# FLOOR AREA 723 SQ FT

("4'8 x "6'8)

3 Boulters Court | Plantation Road | Amersham | Buckinghamshire | HP6 6JD

£295,000

JOHN NASH & CO.

This BRIGHT and SPACIOUS first floor THREE BEDROOM apartment benefits from allocated parking and well maintained communal grounds. Situated in an ideal location within walking distance to Amersham Station and the High Street.

### **Living/Dining Room**

This spacious room is flooded with light from windows at both ends. The room has two ceiling lights and radiators at each end and an aerial. The room benefits from laminate flooring throughout.

### **Kitchen**

The modern and contemporary kitchen has wall and floor units, an integrated electric oven with gas hob and stainless overhead extractor fan, a stainless steel sink, plumbing for dishwasher and washing machine and a laminate work surface. The kitchen has a large window letting in lots of light and has a white tiled splashback.

### Bedroom 1

This a bright and spacious room with laminate flooring, a radiator and a built in wardrobe and a ceiling light.