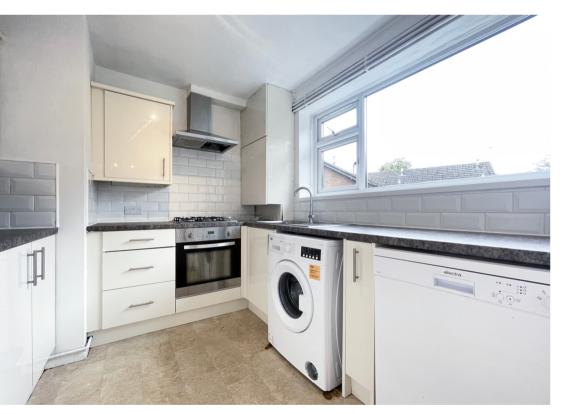

### **Kitchen**

The modern and contemporary kitchen has wall and floor units, an integrated electric oven with gas hob and stainless overhead extractor fan, a stainless steel sink, plumbing for dishwasher and washing machine and a laminate work surface. The kitchen has a large window letting in lots of light and has a white tiled splashback.