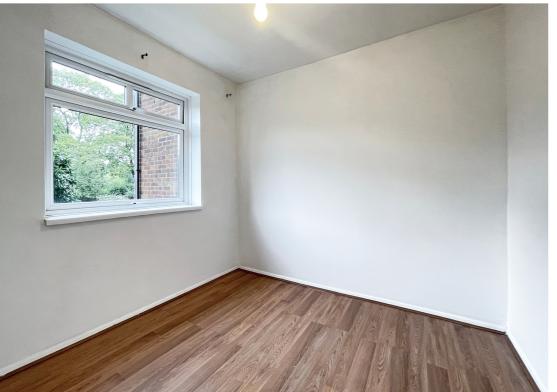

### Bedroom 1

This a bright and spacious room with laminate flooring, a radiator and a built in wardrobe and a ceiling light.

This bedroom also has a radiator, a ceiling light and laminate

This bedroom has a ceiling light, a radiator and an integrated

These gardens are well maintained and mainly laid to lawn.