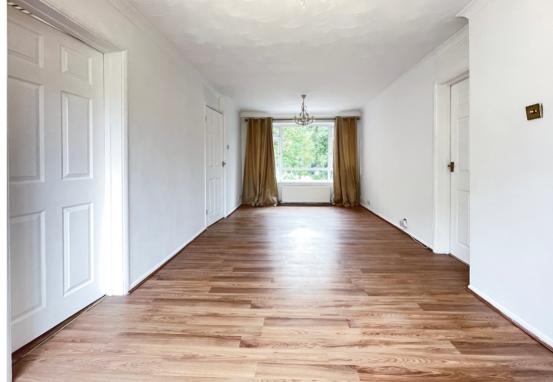

### **Living/Dining Room**

This spacious room is flooded with light from windows at both ends. The room has two ceiling lights and radiators at each end and an aerial. The room benefits from laminate flooring throughout.