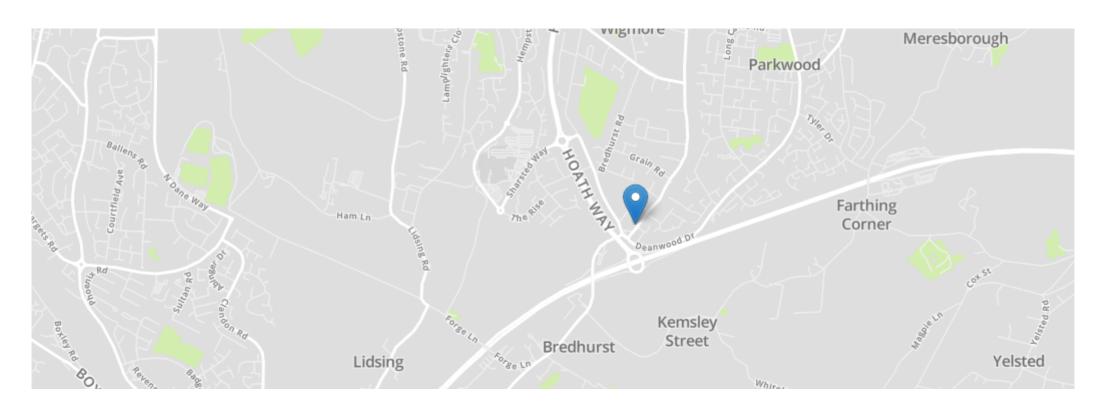

## **DIRECTIONS**

From the M2 take the Gillingham exit, follow Hoath Way and take the 3rd exit off the Hempstead Valley roundabout onto Wigmore Road, take the 2nd exit at the roundabout and stay on Wigmore Road until the Deanwood Drive/Maidstone next roundabout and take the 1st exit onto Maidstone Road and the property is located on the left.