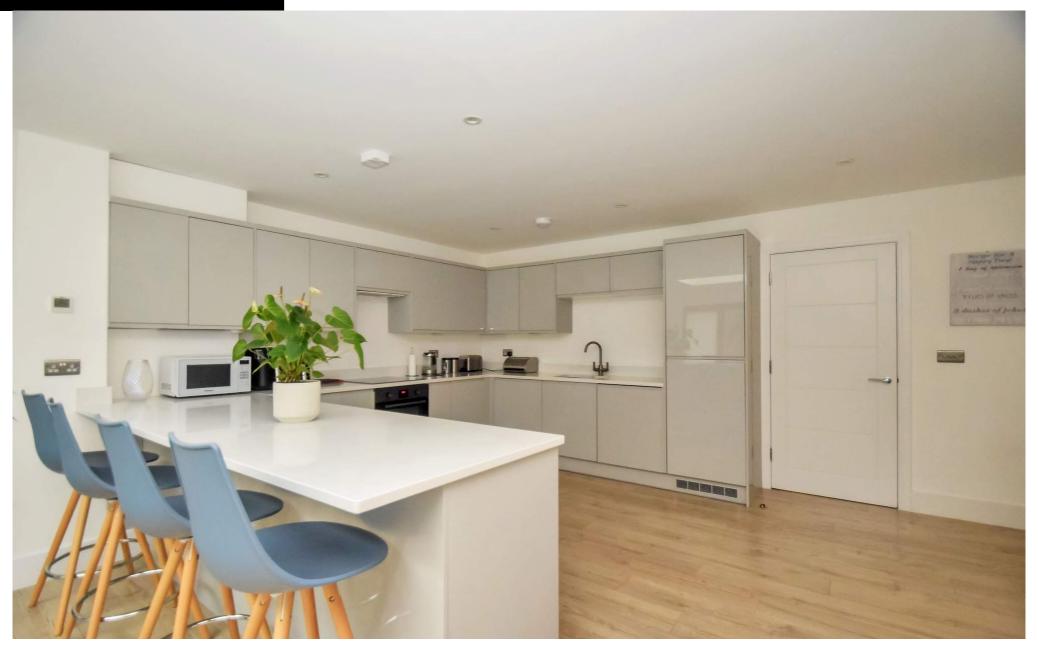

From the moment you enter, the home impresses with its wide, welcoming hallway and abundant natural light. The open-plan kitchen and family room is a true highlight, featuring a sleek grey gloss kitchen, a stylish peninsula for casual dining, and a striking roof lantern that floods the space with light. The bi-folding doors seamlessly connect the indoors to a low maintenance 60ft southeast-facing garden with patio and lawn, making it the perfect space for entertaining or relaxing.

#### Kitchen/Diner

25' 2" x 16' 3" (7.67m x 4.95m)