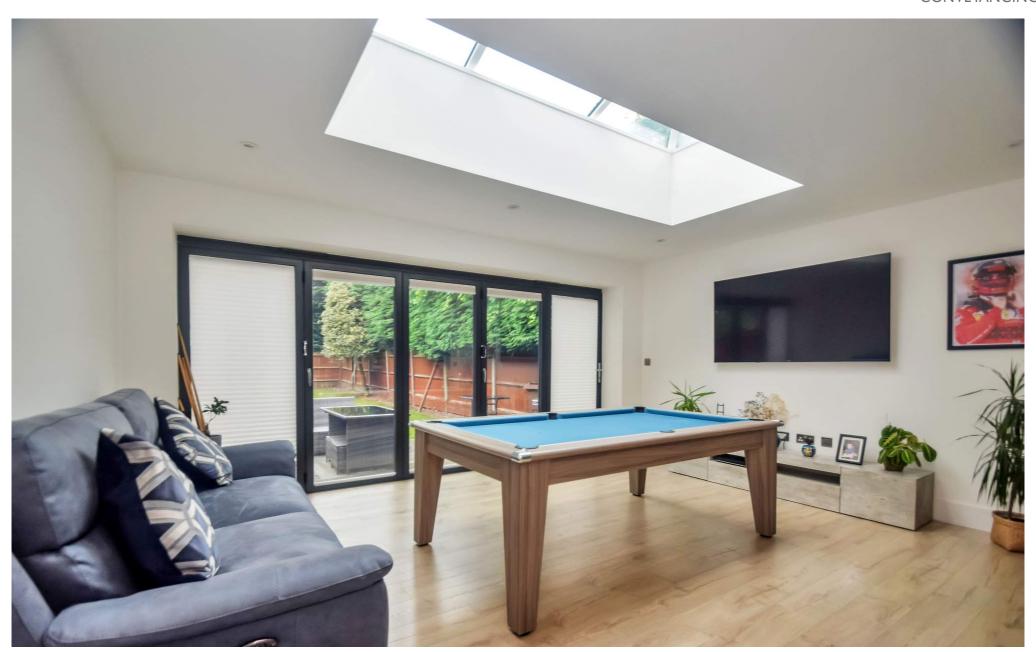

From the moment you enter, the home impresses with its wide, welcoming hallway and abundant natural light. The open-plan kitchen and family room is a true highlight, featuring a sleek grey gloss kitchen, a stylish peninsula for casual dining, and a striking roof lantern that floods the space with light. The bi-folding doors seamlessly connect the indoors to a low maintenance 60ft southeast-facing garden with patio and lawn, making it the perfect space for entertaining or relaxing.