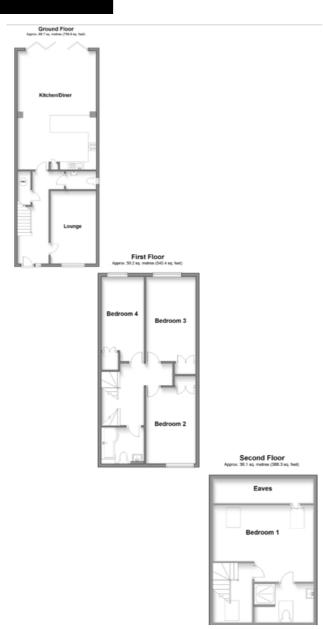

#### Kitchen/Diner

25' 2" x 16' 3" (7.67m x 4.95m)

#### W/C

 $6'3" \times 3'9" (1.91m \times 1.14m)$ 

## **B**edroom 2

 $14' \ 0" \times 8' \ 2" \ (4.27m \times 2.49m)$ 

#### **Bedroom 3**

13' 4"  $\times$  8' 8" (4.06m  $\times$  2.64m)

#### **Bedroom 4**

 $13' 9" \times 7' 8" (4.19m \times 2.34m)$ 

## **Family Bathroom**

7'  $1" \times 6' 5"$  (2.16m × 1.96m)

#### Bedroom I

 $16' 3" \times 12' 4" (4.95m \times 3.76m)$ 

### **En-Suite Shower Room**

9' 3"  $\times$  5' 8" (2.82m  $\times$  1.73m)

PRESTIGE HOMES
NEW HOMES
OVERSEAS
SALES
MORTGAGES
CONVEYANCING

MAIDSTONE ROAD, GILLINGHAM, KENT, ME8 0LR

Contact Greyfox Sales and Lettings in Rainham to book your viewing today!

Lounge

15' 2" × 9' 7" (4.62m × 2.92m)