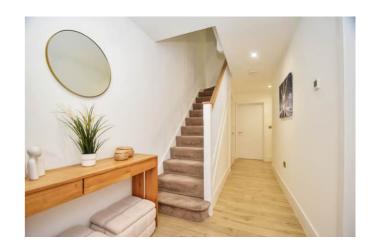

From the moment you enter, the home impresses with its wide, welcoming hallway and abundant natural light. The open-plan kitchen and family room is a true highlight, featuring a sleek grey gloss kitchen, a stylish peninsula for casual dining, and a striking roof lantern that floods the space with light. The bi-folding doors seamlessly connect the indoors to a low maintenance 60ft southeast-facing garden with patio and lawn, making it the perfect space for entertaining or relaxing.