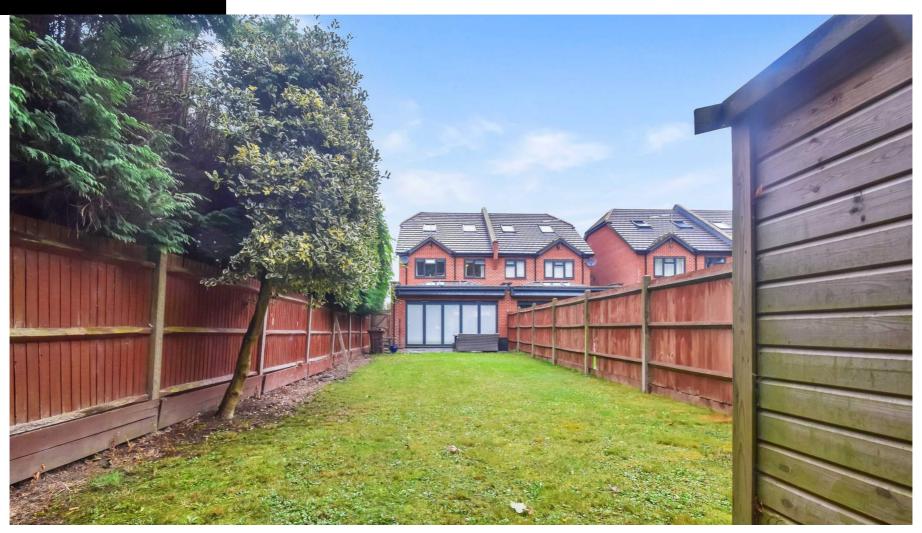

From the moment you enter, the home impresses with its wide, welcoming hallway and abundant natural light. The open-plan kitchen and family room is a true highlight, featuring a sleek grey gloss kitchen, a stylish peninsula for casual dining, and a striking roof lantern that floods the space with light. The bi-folding doors seamlessly connect the indoors to a low maintenance 60ft southeast-facing garden with patio and lawn, making it the perfect space for entertaining or relaxing.