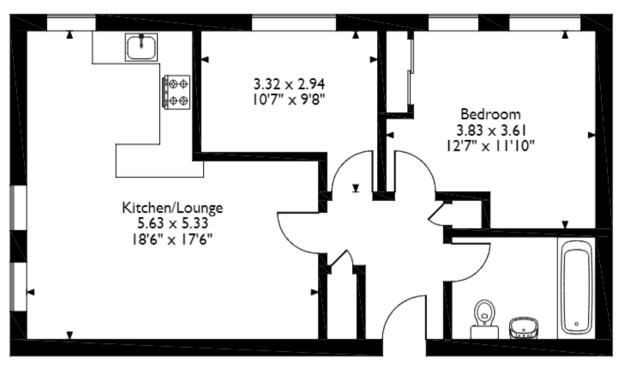

## Minster Wharf, Beverley Approximate Gross Internal Area 58 Sq M/624 Sq Ft

## Second Floor Flat

Please note that the location of doors, windows and other items are approximate and this floorplan is to be used for illustrative purposes only. Unauthorized reproduction is prohibited.