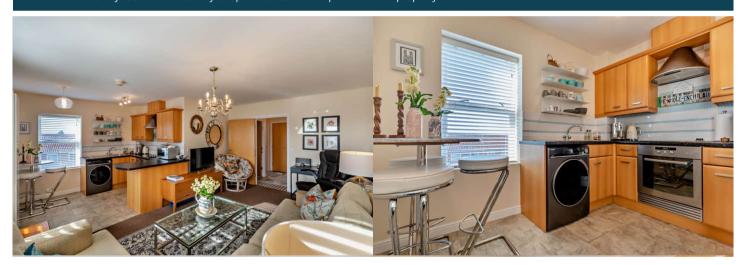

This is a leasehold property with 134 years remaining on the lease; the ground rent is £150 per annum and the service charge is £1,600 per annum.

The interior of this well presented property situated on the top floor briefly comprises a bright and spacious open plan living room with the fitted kitchen, two double bedrooms and the family bathroom.