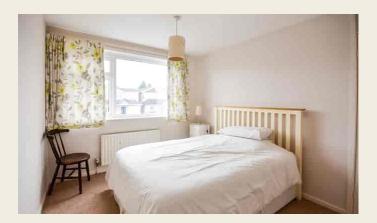

#### **BEDROOM ONE**

3.08m x 3.01m max (10' 1" x 9' 11" max) having double glazed window to rear, radiator and superb range of bedroom furniture comprising wardrobes and chest of drawers.

#### **BEDROOM TWO**

3.20m x 2.69m (10' 6" x 8' 10") having double glazed window to front, radiator and useful over stairs double wardrobe.

#### **BEDROOM THREE**

2.38m x 1.93m (7' 10" x 6' 4") having double glazed window to front and radiator.