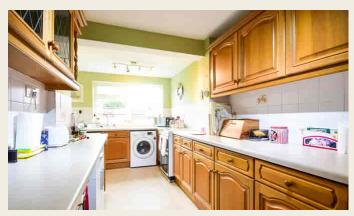

# **'L' SHAPED KITCHEN**

6.27m max x 4.50m max (20' 7" max x 14' 9" max) this generously sized and extended kitchen has a useful pantry store cupboard, double glazed windows overlooking the rear garden, door to rear garden, a range of base cupboards and drawer surmounted by round edge work tops, tiled splashback surround, wall mounted units, inset sink unit, spaces ideal for white goods including cooker, washing machine and double width American style fridge/freezer and wall mounted boiler.