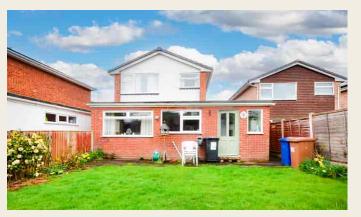

#### **OUTSIDE**

To the front of the property is a generously sized and mainly block paved frontage providing parking for several vehicles and leads to the front door, and there is a side gate leading to the rear. Set to the rear is a paved patio area with shaped lawn set beyond, storage shed and flower bed borders.