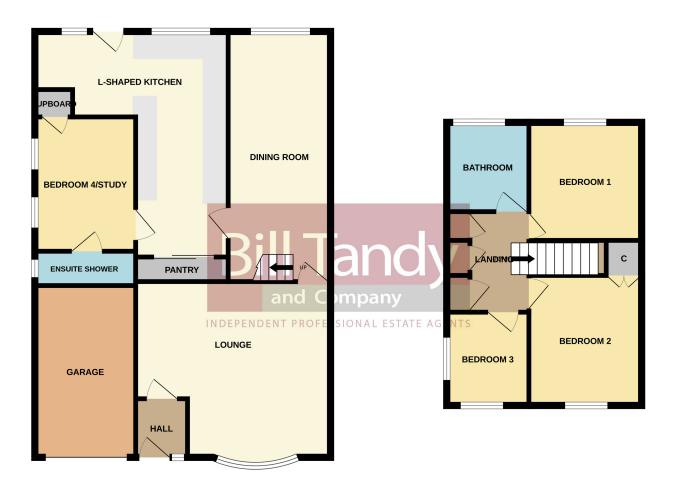

GROUND FLOOR 1ST FLOOR

4, IRVING CLOSE, LICHFIELD WS13 7EN

Whilst every attempt has been made to ensure the accuracy of the floorplan contained here, measurements of doors, worldwork, somes and any other items are approximate and no responsibility is taken for any every, omission or mis-statement. This plan is for illustrative purposes only and should be used as such by any prospective purchaser. The solar is for illustrative purposes only and should be used as such by any prospective purchaser. The solar is of illustrative purposes only and should be used as such by any prospective purchaser. The solar is of illustrative processing the solar interest and no guarantee as to their operability or efficiency can be given.