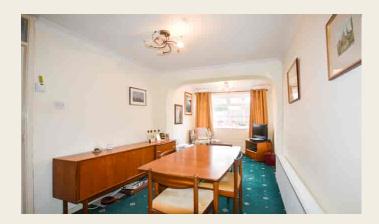

#### **DINING FAMILY ROOM**

6.28m x 2.53m (20' 7" x 8' 4") this superbly extended and highly versatile room has double glazed window to rear, radiator, stairs to first floor with useful under stairs storage and door to: