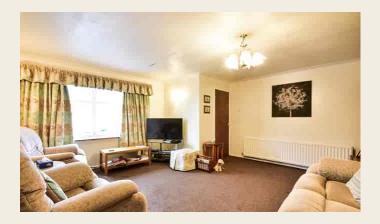

#### **'L' SHAPED LOUNGE**

4.77m x 4.56m (15' 8" x 15' 0") having double glazed bow window to front and radiator.