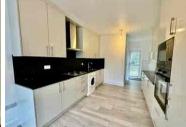

**Ground Floor** 

Hallway

Kitchen/Breakfast Room

25' 5" x 10' 11" (7.75m x 3.33m)

**Downstairs Shower Room** 

6' 4" x 5' 0" (1.93m x 1.52m)

**Reception Room One** 

14' 11" x 11' 4" (4.55m x 3.45m)