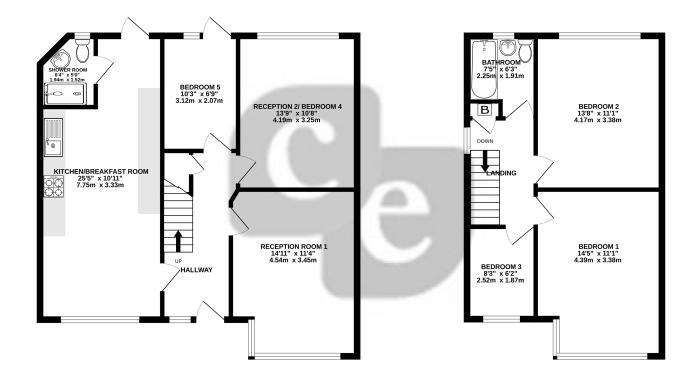

**Ground Floor** 

Hallway

Kitchen/Breakfast Room

25' 5" x 10' 11" (7.75m x 3.33m)

**Downstairs Shower Room** 

6' 4" x 5' 0" (1.93m x 1.52m)

**Reception Room One** 

14' 11" x 11' 4" (4.55m x 3.45m)

Reception Room Two/ Bedroom Four

13' 9" x 10' 8" (4.19m x 3.25m)

**Bedroom Five** 

10' 3" x 6' 9" (3.12m x 2.06m)

First Floor

Landing

**Bedroom One** 

14' 5" x 11' 1" (4.39m x 3.38m)

**Bedroom Two** 

13' 8" x 11' 1" (4.17m x 3.38m)

**Bedroom Three** 

8' 3" x 6' 2" (2.51m x 1.88m)

7' 5" x 6' 3" (2.26m x 1.91m)

Outside

Front Garden

Rear Garden

GROUND FLOOR 748 sq.ft. (69.4 sq.m.) approx.

1ST FLOOR 473 sq.ft. (43.9 sq.m.) approx.

## TOTAL FLOOR AREA: 1220 sq.ft. (113.4 sq.m.) approx.

Whilst every attempt has been made to ensure the accuracy of the floorplan contained here, measurements of doors, windows, rooms and any other items are approximate and no responsibility is taken for any error, omission or mis-statement. This plan is for illustrative purposes only and should be used as such by any prospective purchaser. The services, systems and appliances shown have not been tested and no guarantee as to their operability or efficiency can be given.