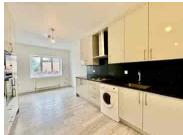

## BOUVERIE ROAD, HARROW £3,000 pcm

\*\* AVAILABLE IMMEDIATELY \*\* A newly refurbished 4/5 bedroom semi detached house conveniently located within 0.1 miles from West Harrow Metropolitan Line station. The property briefly comprises entrance hallway, open plan kitchen/breakfast room with integrated appliances, two reception rooms, downstairs bedroom, downstairs shower room, three bedrooms off landing and bathroom. Further benefits include double glazing, gas central heating, paved rear garden with brick built outbuilding and multiple off street parking. \*\* The exterior of the property will be fully painted prior to anyone moving in \*\*

**Ground Floor** 

Hallway

Kitchen/Breakfast Room

25' 5" x 10' 11" (7.75m x 3.33m)

**Downstairs Shower Room** 

6' 4" x 5' 0" (1.93m x 1.52m)

**Reception Room One** 

14' 11" x 11' 4" (4.55m x 3.45m)