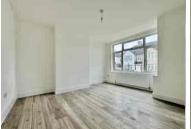

Reception Room Two/ Bedroom Four

13' 9" x 10' 8" (4.19m x 3.25m)

**Bedroom Five** 

10' 3" x 6' 9" (3.12m x 2.06m)

First Floor

Landing

**Bedroom One** 

14' 5" x 11' 1" (4.39m x 3.38m)

**Bedroom Two** 

13' 8" x 11' 1" (4.17m x 3.38m)

**Bedroom Three** 

8' 3" x 6' 2" (2.51m x 1.88m)

7' 5" x 6' 3" (2.26m x 1.91m)

Outside

Front Garden

Rear Garden