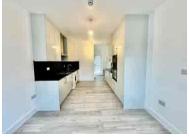

## BOUVERIE ROAD, HARROW £3,000 pcm

\*\* AVAILABLE IMMEDIATELY \*\* A newly refurbished 4/5 bedroom semi detached house conveniently located within 0.1 miles from West Harrow Metropolitan Line station. The property briefly comprises entrance hallway, open plan kitchen/breakfast room with integrated appliances, two reception rooms, downstairs bedroom, downstairs shower room, three bedrooms off landing and bathroom. Further benefits include double glazing, gas central heating, paved rear garden with brick built outbuilding and multiple off street parking. \*\* The exterior of the property will be fully painted prior to anyone moving in \*\*

**Ground Floor** 

Hallway

Kitchen/Breakfast Room

25' 5" x 10' 11" (7.75m x 3.33m)

**Downstairs Shower Room** 

6' 4" x 5' 0" (1.93m x 1.52m)

**Reception Room One** 

14' 11" x 11' 4" (4.55m x 3.45m)