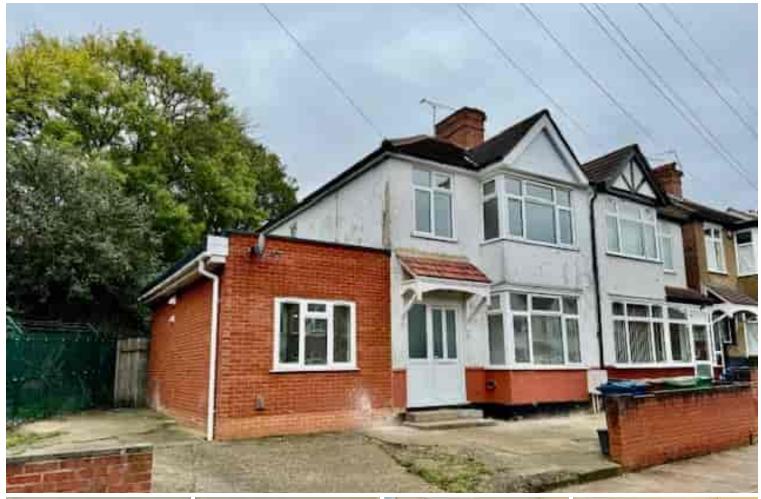

## BOUVERIE ROAD, HARROW £3,000 pcm

\*\* AVAILABLE IMMEDIATELY \*\* A newly refurbished 4/5 bedroom semi detached house conveniently located within 0.1 miles from West Harrow Metropolitan Line station. The property briefly comprises entrance hallway, open plan kitchen/breakfast room with integrated appliances, two reception rooms, downstairs bedroom, downstairs shower room, three bedrooms off landing and bathroom. Further benefits include double glazing, gas central heating, paved rear garden with brick built outbuilding and multiple off street parking. \*\* The exterior of the property will be fully painted prior to anyone moving in \*\*

- 4/5 BEDROOM SEMI DETACHED HOUSE
- EXTENDED AND FULLY REFURBISHED THROUGHOUT
- OPEN PLAN MODERN FITTED KITCHEN/BREAKFAST **ROOM**
- CONVENIENTLY LOCATED WITHIN 0.1 MILES FROM WEST HARROW METROPOLITAN LINE STATION
- **DOWNSTAIRS BEDROOM**
- TWO BATHROOMS
- PAVED REAR GARDEN WITH BRICK BUILT **OUTBUILDING**
- MULTIPLE OFF STREET PARKING
- AVAILABLE IMMEDIATELY