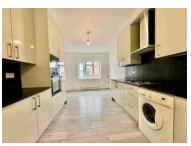

## BOUVERIE ROAD, HARROW £3,000 pcm

\*\* AVAILABLE IMMEDIATELY \*\* A newly refurbished 4/5 bedroom semi detached house conveniently located within 0.1 miles from West Harrow Metropolitan Line station. The property briefly comprises entrance hallway, open plan kitchen/breakfast room with integrated appliances, two reception rooms, downstairs bedroom, downstairs shower room, three bedrooms off landing and bathroom. Further benefits include double glazing, gas central heating, paved rear garden with brick built outbuilding and multiple off street parking. \*\* The exterior of the property will be fully painted prior to anyone moving in \*\*

**Ground Floor** 

Hallway

Kitchen/Breakfast Room

25' 5" x 10' 11" (7.75m x 3.33m)

**Downstairs Shower Room** 

6' 4" x 5' 0" (1.93m x 1.52m)

**Reception Room One** 

14' 11" x 11' 4" (4.55m x 3.45m)