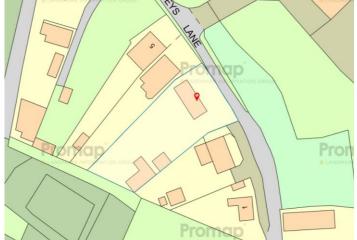

# **Pompeys Lane** Longham, Dorset BH22 9DY

"Newly constructed residential static home with a self contained annexe/holiday let and planning permission granted to build a new detached bungalow on a plot measuring 0.31 of an acre"

## **FREEHOLD GUIDE PRICE £575,000**

This is a unique opportunity to purchase a superbly positioned and newly constructed two double bedroom residential static home with a detached one bedroom self contained annexe/holiday let, a detached office/storage outbuilding, a driveway providing off road parking for several vehicles and planning permission granted for a brand new three bedroom bungalow to be constructed within a plot measuring 0.31 of an acre.

Planning permission has been granted for a three bedroom detached bungalow to be constructed in replacement for the newly constructed static home which currently exists. An early viewing of this fantastic opportunity is strongly recommended.