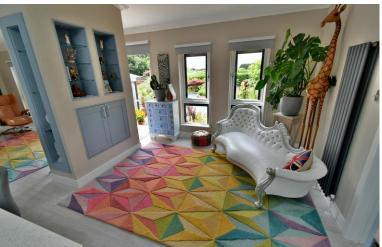

#### Static home:

- Front door leading through into the lounge area
- **19ft Lounge area** with double glazed French doors leading out into the private landscaped rear garden. The lounge area is open plan with the kitchen/dining area
- **19ft Kitchen/dining area** incorporating ample worktops with a good range of base and wall units with underlighting and a central island unit forming a breakfast bar with integrated electric hob with extractor canopy above. Within the kitchen there is also an integrated oven and microwave, fridge and freezer, washing machine and recess for tumble dryer with attractive tiled splashbacks, ample space for breakfast table and chairs or a pleasant seating area with double glazed windows overlooking the rear garden. Double glazed velux roof window floods this space with lots of natural light and a double glazed window in the kitchen which overlooks the front driveway
- Office with fitted gas cupboard and drawer storage and a cupboard housing a gas fired boiler
- Bedroom one is a generous size double bedroom with fitted drawer storage and bedside cabinets
- Dressing area with fitted wardrobes
- Spacious and luxuriously appointed **en-suite shower room** incorporating a large walk-in shower area with chrome raindrop shower head and separate shower attachment, WC, wash hand basin with vanity storage beneath, fully tiled walls and flooring
- Bedroom two is also a double bedroom with fitted wardrobes and bedside cabinets
- Spacious en-suite shower room luxuriously appointed in a stylish white suite incorporating a good size walk-in shower area with chrome raindrop shower head and separate shower attachment, WC, wash hand basin with vanity storage beneath, fully tiled walls and flooring
- Further benefits include; double glazing and a gas fired central heating system