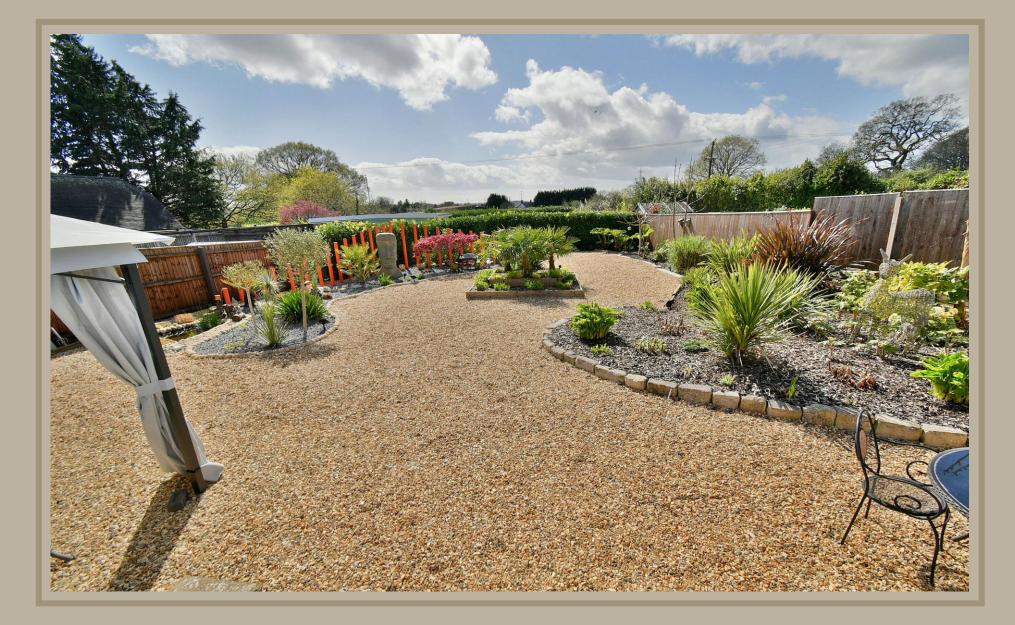

## Outside

- A front and side driveway provides generous off road parking for several vehicles. The side driveway in turn leads down to a lockable storage shed and a detached outbuilding which is currently used as an office/store room, has light and power with a WC and an adjoining store room. This also has the potential to be used as an income or would make an ideal home office
- The rear garden is without doubt a superb feature of the property as it faces a southerly aspect, offers an excellent degree of seclusion and measures approximately 65ft x50ft. The garden has been landscaped for ease of maintenance and is stocked with many attractive ornament plants and shrubs
- Adjoining the static home there is a gravelled seating area which continues down both sides of the property there is a side gate from the garden opening onto the side driveway. The garden itself undoubtably has the 'wow' factor and must be seen to be fully appreciated