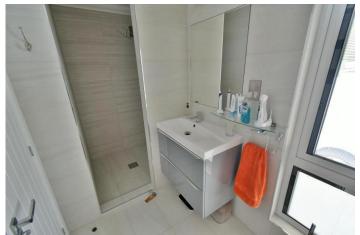

#### Static home:

- Front door leading through into the lounge area
- **19ft Lounge area** with double glazed French doors leading out into the private landscaped rear garden. The lounge area is open plan with the kitchen/dining area
- **19ft Kitchen/dining area** incorporating ample worktops with a good range of base and wall units with underlighting and a central island unit forming a breakfast bar with integrated electric hob with extractor canopy above. Within the kitchen there is also an integrated oven and microwave, fridge and freezer, washing machine and recess for tumble dryer with attractive tiled splashbacks, ample space for breakfast table and chairs or a pleasant seating area with double glazed windows overlooking the rear garden. Double glazed velux roof window floods this space with lots of natural light and a double glazed window in the kitchen which overlooks the front driveway
- Office with fitted gas cupboard and drawer storage and a cupboard housing a gas fired boiler
- Bedroom one is a generous size double bedroom with fitted drawer storage and bedside cabinets
- Dressing area with fitted wardrobes
- Spacious and luxuriously appointed **en-suite shower room** incorporating a large walk-in shower area with chrome raindrop shower head and separate shower attachment, WC, wash hand basin with vanity storage beneath, fully tiled walls and flooring
- Bedroom two is also a double bedroom with fitted wardrobes and bedside cabinets
- Spacious en-suite shower room luxuriously appointed in a stylish white suite incorporating a good size walk-in shower area with chrome raindrop shower head and separate shower attachment, WC, wash hand basin with vanity storage beneath, fully tiled walls and flooring
- Further benefits include; double glazing and a gas fired central heating system

### Annexe/holiday let:

- Generous sized open plan 18ft lounge/dining room with double glazed French doors leading out onto a private garden
- Modern kitchen incorporating ample worktops with a good range of base and wall units with underlighting and integrated appliances to include; electric hob with extractor canopy above, oven, microwave and fridge/freezer with attractive tiled splashbacks
- Spacious shower room incorporating a good size corner shower cubicle, WC with concealed cistern, wash hand basin with vanity storage beneath
- Storage/office with roll top worksurface, cupboard housing a wall mounted gas fired boiler
- Generous size double bedroom with double glazed window overlooking the gardens
- Holiday let/annexe garden has been landscaped for ease of maintenance and incorporates a good size area of artificial lawn as well as a gravelled seating area. The remainder of the garden is also laid to gravel and bordered by a raised flower bed. The garden itself offers an excellent degree of seclusion
- Further benefits include; double glazing and liquid propane gas central heating