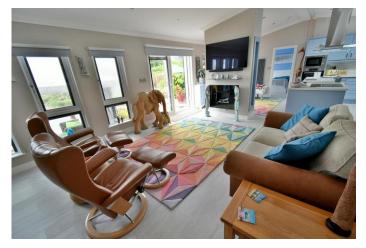

#### Static home:

- Front door leading through into the lounge area
- **19ft Lounge area** with double glazed French doors leading out into the private landscaped rear garden. The lounge area is open plan with the kitchen/dining area
- **19ft Kitchen/dining area** incorporating ample worktops with a good range of base and wall units with underlighting and a central island unit forming a breakfast bar with integrated electric hob with extractor canopy above. Within the kitchen there is also an integrated oven and microwave, fridge and freezer, washing machine and recess for tumble dryer with attractive tiled splashbacks, ample space for breakfast table and chairs or a pleasant seating area with double glazed windows overlooking the rear garden. Double glazed velux roof window floods this space with lots of natural light and a double glazed window in the kitchen which overlooks the front driveway
- Office with fitted gas cupboard and drawer storage and a cupboard housing a gas fired boiler
- Bedroom one is a generous size double bedroom with fitted drawer storage and bedside cabinets
- Dressing area with fitted wardrobes
- Spacious and luxuriously appointed **en-suite shower room** incorporating a large walk-in shower area with chrome raindrop shower head and separate shower attachment, WC, wash hand basin with vanity storage beneath, fully tiled walls and flooring
- Bedroom two is also a double bedroom with fitted wardrobes and bedside cabinets
- Spacious en-suite shower room luxuriously appointed in a stylish white suite incorporating a good size walk-in shower area with chrome raindrop shower head and separate shower attachment, WC, wash hand basin with vanity storage beneath, fully tiled walls and flooring
- Further benefits include; double glazing and a gas fired central heating system