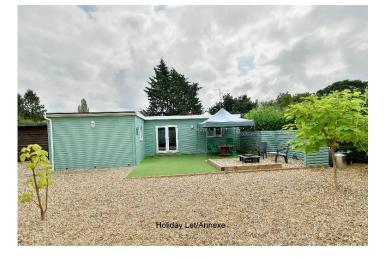

### Annexe/holiday let:

- Generous sized open plan 18ft lounge/dining room with double glazed French doors leading out onto a private garden
- Modern kitchen incorporating ample worktops with a good range of base and wall units with underlighting and integrated appliances to include; electric hob with extractor canopy above, oven, microwave and fridge/freezer with attractive tiled splashbacks
- Spacious shower room incorporating a good size corner shower cubicle, WC with concealed cistern, wash hand basin with vanity storage beneath
- Storage/office with roll top worksurface, cupboard housing a wall mounted gas fired boiler
- Generous size double bedroom with double glazed window overlooking the gardens
- Holiday let/annexe garden has been landscaped for ease of maintenance and incorporates a good size area of artificial lawn as well as a gravelled seating area. The remainder of the garden is also laid to gravel and bordered by a raised flower bed. The garden itself offers an excellent degree of seclusion
- Further benefits include; double glazing and liquid propane gas central heating