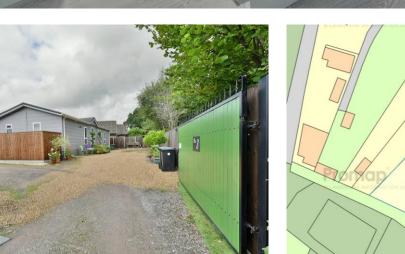

## Outside

- A front and side driveway provides generous off road parking for several vehicles. The side driveway in turn leads down to a lockable storage shed and a detached outbuilding which is currently used as an office/store room, has light and power with a WC and an adjoining store room. This also has the potential to be used as an income or would make an ideal home office
- The rear garden is without doubt a superb feature of the property as it faces a southerly aspect, offers an excellent degree of seclusion and measures approximately 65ft x50ft. The garden has been landscaped for ease of maintenance and is stocked with many attractive ornament plants and shrubs
- Adjoining the static home there is a gravelled seating area which continues down both sides of the property there is a side gate from the garden opening onto the side driveway. The garden itself undoubtably has the 'wow' factor and must be seen to be fully appreciated