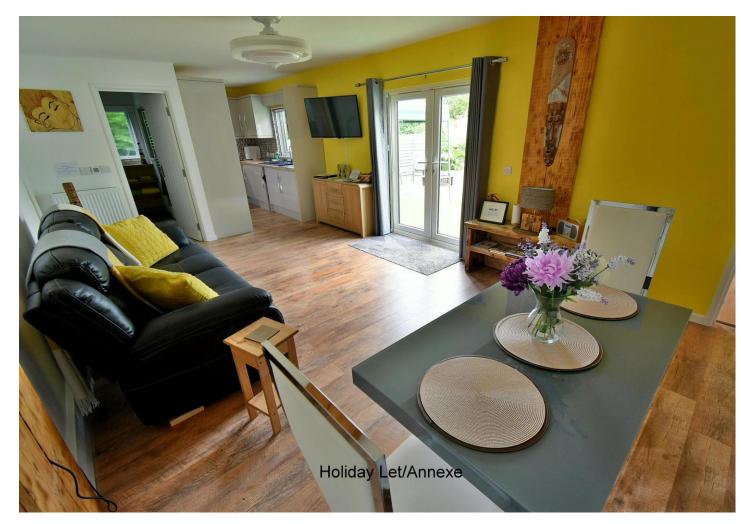

### Annexe/holiday let:

- Generous sized open plan 18ft lounge/dining room with double glazed French doors leading out onto a private garden
- Modern kitchen incorporating ample worktops with a good range of base and wall units with underlighting and integrated appliances to include; electric hob with extractor canopy above, oven, microwave and fridge/freezer with attractive tiled splashbacks
- Spacious shower room incorporating a good size corner shower cubicle, WC with concealed cistern, wash hand basin with vanity storage beneath
- Storage/office with roll top worksurface, cupboard housing a wall mounted gas fired boiler
- Generous size double bedroom with double glazed window overlooking the gardens
- Holiday let/annexe garden has been landscaped for ease of maintenance and incorporates a good size area of artificial lawn as well as a gravelled seating area. The remainder of the garden is also laid to gravel and bordered by a raised flower bed. The garden itself offers an excellent degree of seclusion
- Further benefits include; double glazing and liquid propane gas central heating