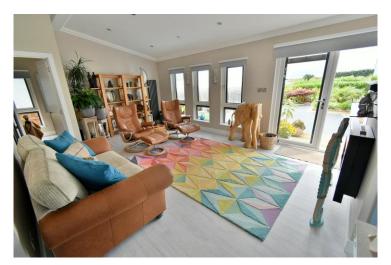

#### Static home:

- Front door leading through into the lounge area
- **19ft Lounge area** with double glazed French doors leading out into the private landscaped rear garden. The lounge area is open plan with the kitchen/dining area
- **19ft Kitchen/dining area** incorporating ample worktops with a good range of base and wall units with underlighting and a central island unit forming a breakfast bar with integrated electric hob with extractor canopy above. Within the kitchen there is also an integrated oven and microwave, fridge and freezer, washing machine and recess for tumble dryer with attractive tiled splashbacks, ample space for breakfast table and chairs or a pleasant seating area with double glazed windows overlooking the rear garden. Double glazed velux roof window floods this space with lots of natural light and a double glazed window in the kitchen which overlooks the front driveway
- Office with fitted gas cupboard and drawer storage and a cupboard housing a gas fired boiler
- Bedroom one is a generous size double bedroom with fitted drawer storage and bedside cabinets
- Dressing area with fitted wardrobes
- Spacious and luxuriously appointed **en-suite shower room** incorporating a large walk-in shower area with chrome raindrop shower head and separate shower attachment, WC, wash hand basin with vanity storage beneath, fully tiled walls and flooring
- Bedroom two is also a double bedroom with fitted wardrobes and bedside cabinets
- Spacious en-suite shower room luxuriously appointed in a stylish white suite incorporating a good size walk-in shower area with chrome raindrop shower head and separate shower attachment, WC, wash hand basin with vanity storage beneath, fully tiled walls and flooring
- Further benefits include; double glazing and a gas fired central heating system