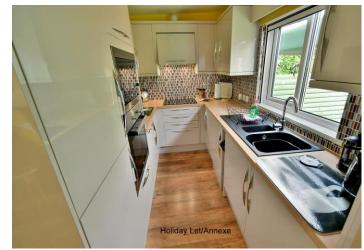

### Annexe/holiday let:

- Generous sized open plan 18ft lounge/dining room with double glazed French doors leading out onto a private garden
- Modern kitchen incorporating ample worktops with a good range of base and wall units with underlighting and integrated appliances to include; electric hob with extractor canopy above, oven, microwave and fridge/freezer with attractive tiled splashbacks
- Spacious shower room incorporating a good size corner shower cubicle, WC with concealed cistern, wash hand basin with vanity storage beneath
- Storage/office with roll top worksurface, cupboard housing a wall mounted gas fired boiler
- Generous size double bedroom with double glazed window overlooking the gardens
- Holiday let/annexe garden has been landscaped for ease of maintenance and incorporates a good size area of artificial lawn as well as a gravelled seating area. The remainder of the garden is also laid to gravel and bordered by a raised flower bed. The garden itself offers an excellent degree of seclusion
- Further benefits include; double glazing and liquid propane gas central heating