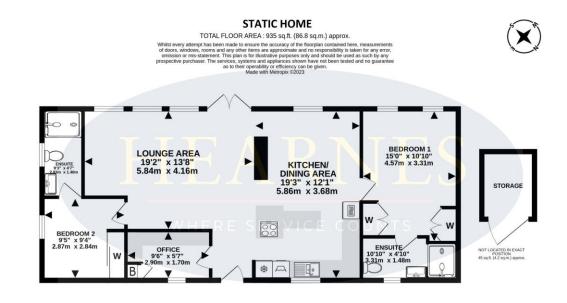

#### Static home:

- Front door leading through into the lounge area
- **19ft Lounge area** with double glazed French doors leading out into the private landscaped rear garden. The lounge area is open plan with the kitchen/dining area
- **19ft Kitchen/dining area** incorporating ample worktops with a good range of base and wall units with underlighting and a central island unit forming a breakfast bar with integrated electric hob with extractor canopy above. Within the kitchen there is also an integrated oven and microwave, fridge and freezer, washing machine and recess for tumble dryer with attractive tiled splashbacks, ample space for breakfast table and chairs or a pleasant seating area with double glazed windows overlooking the rear garden. Double glazed velux roof window floods this space with lots of natural light and a double glazed window in the kitchen which overlooks the front driveway
- Office with fitted gas cupboard and drawer storage and a cupboard housing a gas fired boiler
- Bedroom one is a generous size double bedroom with fitted drawer storage and bedside cabinets
- Dressing area with fitted wardrobes
- Spacious and luxuriously appointed **en-suite shower room** incorporating a large walk-in shower area with chrome raindrop shower head and separate shower attachment, WC, wash hand basin with vanity storage beneath, fully tiled walls and flooring
- Bedroom two is also a double bedroom with fitted wardrobes and bedside cabinets
- Spacious en-suite shower room luxuriously appointed in a stylish white suite incorporating a good size walk-in shower area with chrome raindrop shower head and separate shower attachment, WC, wash hand basin with vanity storage beneath, fully tiled walls and flooring
- Further benefits include; double glazing and a gas fired central heating system