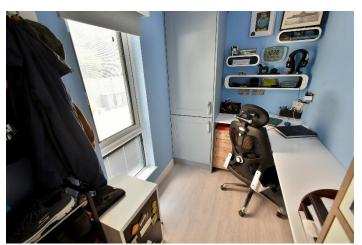

#### Static home:

- Front door leading through into the lounge area
- **19ft Lounge area** with double glazed French doors leading out into the private landscaped rear garden. The lounge area is open plan with the kitchen/dining area
- **19ft Kitchen/dining area** incorporating ample worktops with a good range of base and wall units with underlighting and a central island unit forming a breakfast bar with integrated electric hob with extractor canopy above. Within the kitchen there is also an integrated oven and microwave, fridge and freezer, washing machine and recess for tumble dryer with attractive tiled splashbacks, ample space for breakfast table and chairs or a pleasant seating area with double glazed windows overlooking the rear garden. Double glazed velux roof window floods this space with lots of natural light and a double glazed window in the kitchen which overlooks the front driveway
- Office with fitted gas cupboard and drawer storage and a cupboard housing a gas fired boiler
- Bedroom one is a generous size double bedroom with fitted drawer storage and bedside cabinets
- Dressing area with fitted wardrobes
- Spacious and luxuriously appointed **en-suite shower room** incorporating a large walk-in shower area with chrome raindrop shower head and separate shower attachment, WC, wash hand basin with vanity storage beneath, fully tiled walls and flooring
- Bedroom two is also a double bedroom with fitted wardrobes and bedside cabinets
- Spacious en-suite shower room luxuriously appointed in a stylish white suite incorporating a good size walk-in shower area with chrome raindrop shower head and separate shower attachment, WC, wash hand basin with vanity storage beneath, fully tiled walls and flooring
- Further benefits include; double glazing and a gas fired central heating system