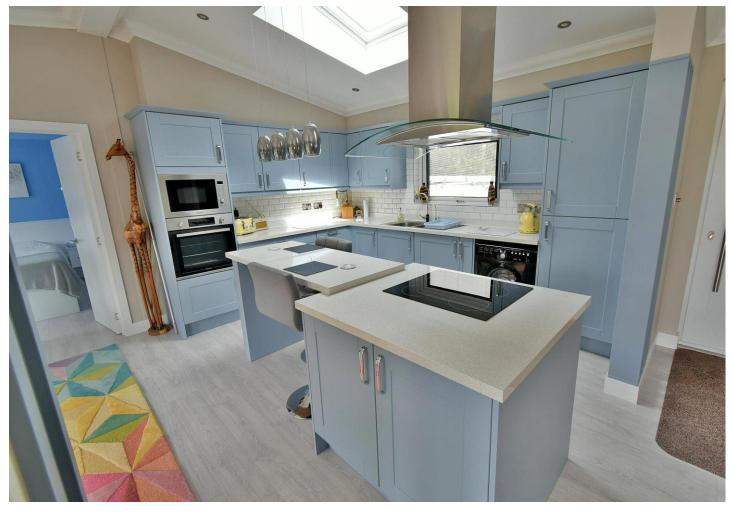

#### Static home:

- Front door leading through into the lounge area
- **19ft Lounge area** with double glazed French doors leading out into the private landscaped rear garden. The lounge area is open plan with the kitchen/dining area
- **19ft Kitchen/dining area** incorporating ample worktops with a good range of base and wall units with underlighting and a central island unit forming a breakfast bar with integrated electric hob with extractor canopy above. Within the kitchen there is also an integrated oven and microwave, fridge and freezer, washing machine and recess for tumble dryer with attractive tiled splashbacks, ample space for breakfast table and chairs or a pleasant seating area with double glazed windows overlooking the rear garden. Double glazed velux roof window floods this space with lots of natural light and a double glazed window in the kitchen which overlooks the front driveway
- Office with fitted gas cupboard and drawer storage and a cupboard housing a gas fired boiler
- Bedroom one is a generous size double bedroom with fitted drawer storage and bedside cabinets
- Dressing area with fitted wardrobes
- Spacious and luxuriously appointed **en-suite shower room** incorporating a large walk-in shower area with chrome raindrop shower head and separate shower attachment, WC, wash hand basin with vanity storage beneath, fully tiled walls and flooring
- Bedroom two is also a double bedroom with fitted wardrobes and bedside cabinets
- Spacious en-suite shower room luxuriously appointed in a stylish white suite incorporating a good size walk-in shower area with chrome raindrop shower head and separate shower attachment, WC, wash hand basin with vanity storage beneath, fully tiled walls and flooring
- Further benefits include; double glazing and a gas fired central heating system