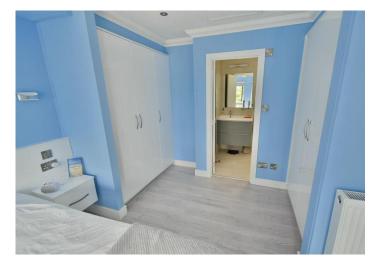

#### Static home:

- Front door leading through into the lounge area
- **19ft Lounge area** with double glazed French doors leading out into the private landscaped rear garden. The lounge area is open plan with the kitchen/dining area
- **19ft Kitchen/dining area** incorporating ample worktops with a good range of base and wall units with underlighting and a central island unit forming a breakfast bar with integrated electric hob with extractor canopy above. Within the kitchen there is also an integrated oven and microwave, fridge and freezer, washing machine and recess for tumble dryer with attractive tiled splashbacks, ample space for breakfast table and chairs or a pleasant seating area with double glazed windows overlooking the rear garden. Double glazed velux roof window floods this space with lots of natural light and a double glazed window in the kitchen which overlooks the front driveway
- Office with fitted gas cupboard and drawer storage and a cupboard housing a gas fired boiler
- Bedroom one is a generous size double bedroom with fitted drawer storage and bedside cabinets
- Dressing area with fitted wardrobes
- Spacious and luxuriously appointed **en-suite shower room** incorporating a large walk-in shower area with chrome raindrop shower head and separate shower attachment, WC, wash hand basin with vanity storage beneath, fully tiled walls and flooring
- Bedroom two is also a double bedroom with fitted wardrobes and bedside cabinets
- Spacious en-suite shower room luxuriously appointed in a stylish white suite incorporating a good size walk-in shower area with chrome raindrop shower head and separate shower attachment, WC, wash hand basin with vanity storage beneath, fully tiled walls and flooring
- Further benefits include; double glazing and a gas fired central heating system