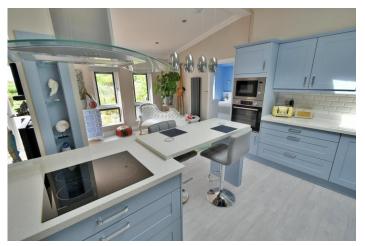

#### Static home:

- Front door leading through into the lounge area
- **19ft Lounge area** with double glazed French doors leading out into the private landscaped rear garden. The lounge area is open plan with the kitchen/dining area
- **19ft Kitchen/dining area** incorporating ample worktops with a good range of base and wall units with underlighting and a central island unit forming a breakfast bar with integrated electric hob with extractor canopy above. Within the kitchen there is also an integrated oven and microwave, fridge and freezer, washing machine and recess for tumble dryer with attractive tiled splashbacks, ample space for breakfast table and chairs or a pleasant seating area with double glazed windows overlooking the rear garden. Double glazed velux roof window floods this space with lots of natural light and a double glazed window in the kitchen which overlooks the front driveway
- Office with fitted gas cupboard and drawer storage and a cupboard housing a gas fired boiler
- Bedroom one is a generous size double bedroom with fitted drawer storage and bedside cabinets
- Dressing area with fitted wardrobes
- Spacious and luxuriously appointed **en-suite shower room** incorporating a large walk-in shower area with chrome raindrop shower head and separate shower attachment, WC, wash hand basin with vanity storage beneath, fully tiled walls and flooring
- Bedroom two is also a double bedroom with fitted wardrobes and bedside cabinets
- Spacious en-suite shower room luxuriously appointed in a stylish white suite incorporating a good size walk-in shower area with chrome raindrop shower head and separate shower attachment, WC, wash hand basin with vanity storage beneath, fully tiled walls and flooring
- Further benefits include; double glazing and a gas fired central heating system