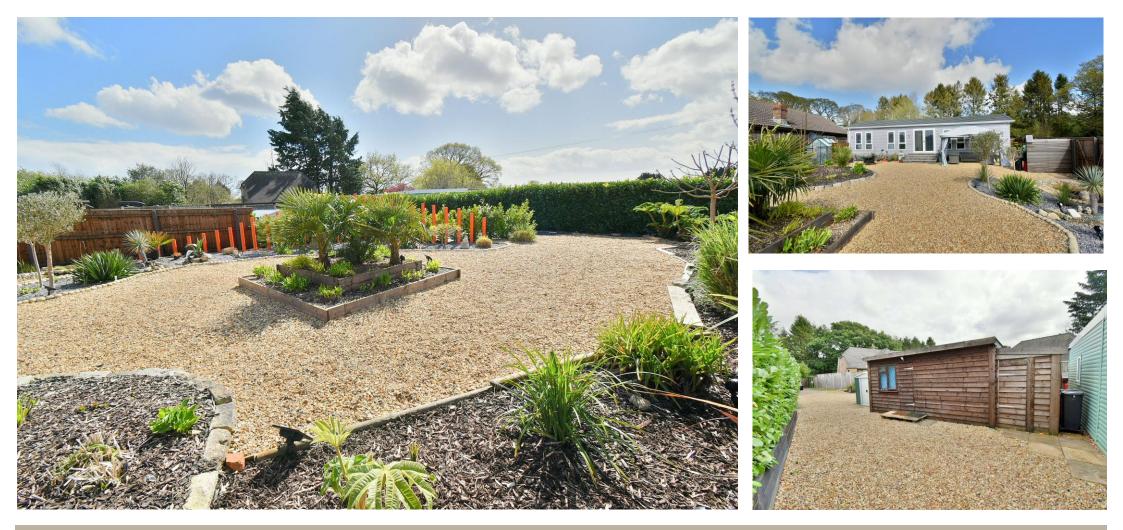

## Outside

- A front and side driveway provides generous off road parking for several vehicles. The side driveway in turn leads down to a lockable storage shed and a detached outbuilding which is currently used as an office/store room, has light and power with a WC and an adjoining store room. This also has the potential to be used as an income or would make an ideal home office
- The rear garden is without doubt a superb feature of the property as it faces a southerly aspect, offers an excellent degree of seclusion and measures approximately 65ft x50ft. The garden has been landscaped for ease of maintenance and is stocked with many attractive ornament plants and shrubs
- Adjoining the static home there is a gravelled seating area which continues down both sides of the property there is a side gate from the garden opening onto the side driveway. The garden itself undoubtably has the 'wow' factor and must be seen to be fully appreciated