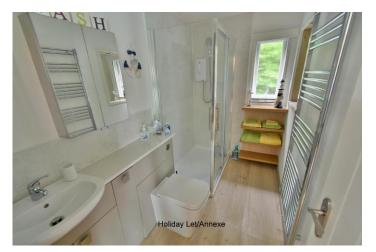

### Annexe/holiday let:

- Generous sized open plan 18ft lounge/dining room with double glazed French doors leading out onto a private garden
- Modern kitchen incorporating ample worktops with a good range of base and wall units with underlighting and integrated appliances to include; electric hob with extractor canopy above, oven, microwave and fridge/freezer with attractive tiled splashbacks
- Spacious shower room incorporating a good size corner shower cubicle, WC with concealed cistern, wash hand basin with vanity storage beneath
- Storage/office with roll top worksurface, cupboard housing a wall mounted gas fired boiler
- Generous size double bedroom with double glazed window overlooking the gardens
- Holiday let/annexe garden has been landscaped for ease of maintenance and incorporates a good size area of artificial lawn as well as a gravelled seating area. The remainder of the garden is also laid to gravel and bordered by a raised flower bed. The garden itself offers an excellent degree of seclusion
- Further benefits include; double glazing and liquid propane gas central heating