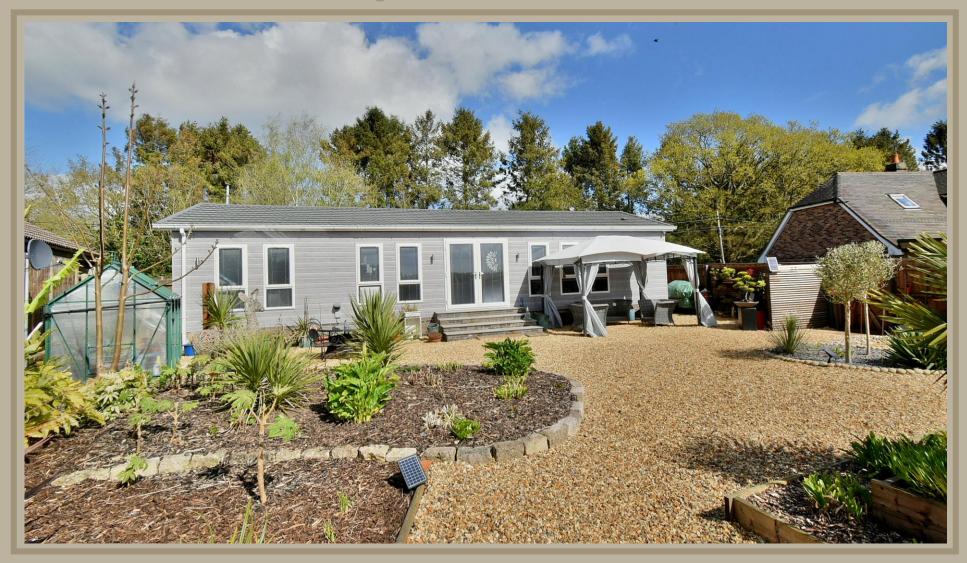

## Outside

- A front and side driveway provides generous off road parking for several vehicles. The side driveway in turn leads down to a lockable storage shed and a detached outbuilding which is currently used as an office/store room, has light and power with a WC and an adjoining store room. This also has the potential to be used as an income or would make an ideal home office
- The rear garden is without doubt a superb feature of the property as it faces a southerly aspect, offers an excellent degree of seclusion and measures approximately 65ft x50ft. The garden has been landscaped for ease of maintenance and is stocked with many attractive ornament plants and shrubs
- Adjoining the static home there is a gravelled seating area which continues down both sides of the property there is a side gate from the garden opening onto the side driveway. The garden itself undoubtably has the 'wow' factor and must be seen to be fully appreciated

Planning permission has been granted for a three bedroom detached bungalow to be constructed in replacement for the newly constructed static home which currently exists. An early viewing of this fantastic opportunity is strongly recommended.