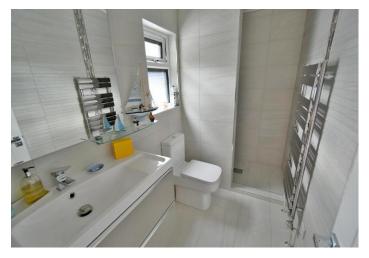

#### Static home:

- Front door leading through into the lounge area
- **19ft Lounge area** with double glazed French doors leading out into the private landscaped rear garden. The lounge area is open plan with the kitchen/dining area
- **19ft Kitchen/dining area** incorporating ample worktops with a good range of base and wall units with underlighting and a central island unit forming a breakfast bar with integrated electric hob with extractor canopy above. Within the kitchen there is also an integrated oven and microwave, fridge and freezer, washing machine and recess for tumble dryer with attractive tiled splashbacks, ample space for breakfast table and chairs or a pleasant seating area with double glazed windows overlooking the rear garden. Double glazed velux roof window floods this space with lots of natural light and a double glazed window in the kitchen which overlooks the front driveway
- Office with fitted gas cupboard and drawer storage and a cupboard housing a gas fired boiler
- Bedroom one is a generous size double bedroom with fitted drawer storage and bedside cabinets
- Dressing area with fitted wardrobes
- Spacious and luxuriously appointed **en-suite shower room** incorporating a large walk-in shower area with chrome raindrop shower head and separate shower attachment, WC, wash hand basin with vanity storage beneath, fully tiled walls and flooring
- Bedroom two is also a double bedroom with fitted wardrobes and bedside cabinets
- Spacious en-suite shower room luxuriously appointed in a stylish white suite incorporating a good size walk-in shower area with chrome raindrop shower head and separate shower attachment, WC, wash hand basin with vanity storage beneath, fully tiled walls and flooring
- Further benefits include; double glazing and a gas fired central heating system

### Annexe/holiday let:

- Generous sized open plan 18ft lounge/dining room with double glazed French doors leading out onto a private garden
- Modern kitchen incorporating ample worktops with a good range of base and wall units with underlighting and integrated appliances to include; electric hob with extractor canopy above, oven, microwave and fridge/freezer with attractive tiled splashbacks
- Spacious shower room incorporating a good size corner shower cubicle, WC with concealed cistern, wash hand basin with vanity storage beneath
- Storage/office with roll top worksurface, cupboard housing a wall mounted gas fired boiler
- Generous size double bedroom with double glazed window overlooking the gardens
- Holiday let/annexe garden has been landscaped for ease of maintenance and incorporates a good size area of artificial lawn as well as a gravelled seating area. The remainder of the garden is also laid to gravel and bordered by a raised flower bed. The garden itself offers an excellent degree of seclusion
- Further benefits include; double glazing and liquid propane gas central heating