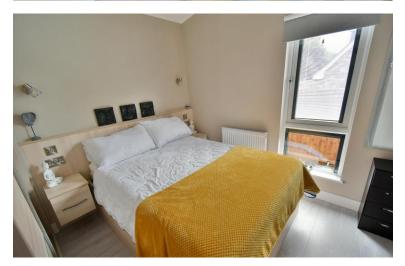

#### Static home:

- Front door leading through into the lounge area
- **19ft Lounge area** with double glazed French doors leading out into the private landscaped rear garden. The lounge area is open plan with the kitchen/dining area
- **19ft Kitchen/dining area** incorporating ample worktops with a good range of base and wall units with underlighting and a central island unit forming a breakfast bar with integrated electric hob with extractor canopy above. Within the kitchen there is also an integrated oven and microwave, fridge and freezer, washing machine and recess for tumble dryer with attractive tiled splashbacks, ample space for breakfast table and chairs or a pleasant seating area with double glazed windows overlooking the rear garden. Double glazed velux roof window floods this space with lots of natural light and a double glazed window in the kitchen which overlooks the front driveway
- Office with fitted gas cupboard and drawer storage and a cupboard housing a gas fired boiler
- Bedroom one is a generous size double bedroom with fitted drawer storage and bedside cabinets
- Dressing area with fitted wardrobes
- Spacious and luxuriously appointed **en-suite shower room** incorporating a large walk-in shower area with chrome raindrop shower head and separate shower attachment, WC, wash hand basin with vanity storage beneath, fully tiled walls and flooring
- Bedroom two is also a double bedroom with fitted wardrobes and bedside cabinets
- Spacious en-suite shower room luxuriously appointed in a stylish white suite incorporating a good size walk-in shower area with chrome raindrop shower head and separate shower attachment, WC, wash hand basin with vanity storage beneath, fully tiled walls and flooring
- Further benefits include; double glazing and a gas fired central heating system

### Annexe/holiday let:

- Generous sized open plan 18ft lounge/dining room with double glazed French doors leading out onto a private garden
- Modern kitchen incorporating ample worktops with a good range of base and wall units with underlighting and integrated appliances to include; electric hob with extractor canopy above, oven, microwave and fridge/freezer with attractive tiled splashbacks
- Spacious shower room incorporating a good size corner shower cubicle, WC with concealed cistern, wash hand basin with vanity storage beneath
- Storage/office with roll top worksurface, cupboard housing a wall mounted gas fired boiler
- Generous size double bedroom with double glazed window overlooking the gardens
- Holiday let/annexe garden has been landscaped for ease of maintenance and incorporates a good size area of artificial lawn as well as a gravelled seating area. The remainder of the garden is also laid to gravel and bordered by a raised flower bed. The garden itself offers an excellent degree of seclusion
- Further benefits include; double glazing and liquid propane gas central heating