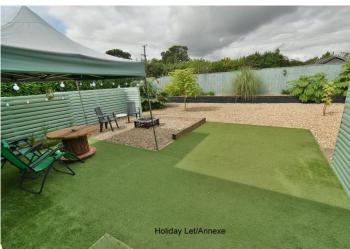

### Annexe/holiday let:

- Generous sized open plan 18ft lounge/dining room with double glazed French doors leading out onto a private garden
- Modern kitchen incorporating ample worktops with a good range of base and wall units with underlighting and integrated appliances to include; electric hob with extractor canopy above, oven, microwave and fridge/freezer with attractive tiled splashbacks
- Spacious shower room incorporating a good size corner shower cubicle, WC with concealed cistern, wash hand basin with vanity storage beneath
- Storage/office with roll top worksurface, cupboard housing a wall mounted gas fired boiler
- Generous size double bedroom with double glazed window overlooking the gardens
- Holiday let/annexe garden has been landscaped for ease of maintenance and incorporates a good size area of artificial lawn as well as a gravelled seating area. The remainder of the garden is also laid to gravel and bordered by a raised flower bed. The garden itself offers an excellent degree of seclusion
- Further benefits include; double glazing and liquid propane gas central heating