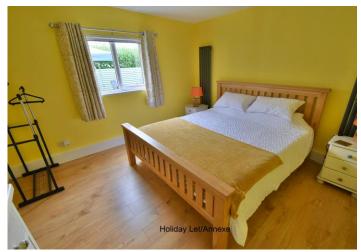

### Annexe/holiday let:

- Generous sized open plan 18ft lounge/dining room with double glazed French doors leading out onto a private garden
- Modern kitchen incorporating ample worktops with a good range of base and wall units with underlighting and integrated appliances to include; electric hob with extractor canopy above, oven, microwave and fridge/freezer with attractive tiled splashbacks
- Spacious shower room incorporating a good size corner shower cubicle, WC with concealed cistern, wash hand basin with vanity storage beneath
- Storage/office with roll top worksurface, cupboard housing a wall mounted gas fired boiler
- Generous size double bedroom with double glazed window overlooking the gardens
- Holiday let/annexe garden has been landscaped for ease of maintenance and incorporates a good size area of artificial lawn as well as a gravelled seating area. The remainder of the garden is also laid to gravel and bordered by a raised flower bed. The garden itself offers an excellent degree of seclusion
- Further benefits include; double glazing and liquid propane gas central heating