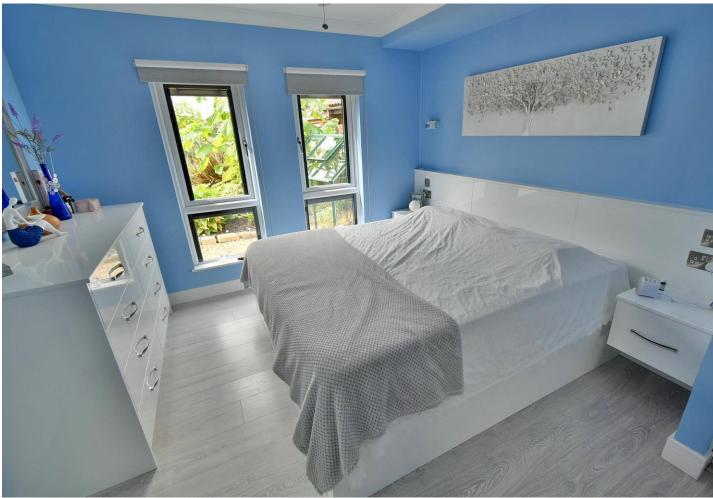

#### Static home:

- Front door leading through into the lounge area
- **19ft Lounge area** with double glazed French doors leading out into the private landscaped rear garden. The lounge area is open plan with the kitchen/dining area
- **19ft Kitchen/dining area** incorporating ample worktops with a good range of base and wall units with underlighting and a central island unit forming a breakfast bar with integrated electric hob with extractor canopy above. Within the kitchen there is also an integrated oven and microwave, fridge and freezer, washing machine and recess for tumble dryer with attractive tiled splashbacks, ample space for breakfast table and chairs or a pleasant seating area with double glazed windows overlooking the rear garden. Double glazed velux roof window floods this space with lots of natural light and a double glazed window in the kitchen which overlooks the front driveway
- Office with fitted gas cupboard and drawer storage and a cupboard housing a gas fired boiler
- Bedroom one is a generous size double bedroom with fitted drawer storage and bedside cabinets
- Dressing area with fitted wardrobes
- Spacious and luxuriously appointed **en-suite shower room** incorporating a large walk-in shower area with chrome raindrop shower head and separate shower attachment, WC, wash hand basin with vanity storage beneath, fully tiled walls and flooring
- Bedroom two is also a double bedroom with fitted wardrobes and bedside cabinets
- Spacious en-suite shower room luxuriously appointed in a stylish white suite incorporating a good size walk-in shower area with chrome raindrop shower head and separate shower attachment, WC, wash hand basin with vanity storage beneath, fully tiled walls and flooring
- Further benefits include; double glazing and a gas fired central heating system