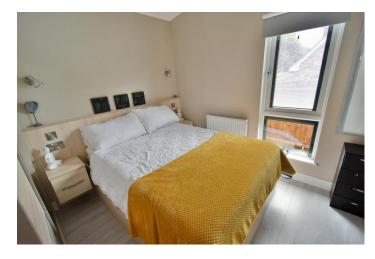

#### Static home:

- Front door leading through into the lounge area
- **19ft Lounge area** with double glazed French doors leading out into the private landscaped rear garden. The lounge area is open plan with the kitchen/dining area
- **19ft Kitchen/dining area** incorporating ample worktops with a good range of base and wall units with underlighting and a central island unit forming a breakfast bar with integrated electric hob with extractor canopy above. Within the kitchen there is also an integrated oven and microwave, fridge and freezer, washing machine and recess for tumble dryer with attractive tiled splashbacks, ample space for breakfast table and chairs or a pleasant seating area with double glazed windows overlooking the rear garden. Double glazed velux roof window floods this space with lots of natural light and a double glazed window in the kitchen which overlooks the front driveway
- Office with fitted gas cupboard and drawer storage and a cupboard housing a gas fired boiler
- Bedroom one is a generous size double bedroom with fitted drawer storage and bedside cabinets
- Dressing area with fitted wardrobes
- Spacious and luxuriously appointed **en-suite shower room** incorporating a large walk-in shower area with chrome raindrop shower head and separate shower attachment, WC, wash hand basin with vanity storage beneath, fully tiled walls and flooring
- Bedroom two is also a double bedroom with fitted wardrobes and bedside cabinets
- Spacious en-suite shower room luxuriously appointed in a stylish white suite incorporating a good size walk-in shower area with chrome raindrop shower head and separate shower attachment, WC, wash hand basin with vanity storage beneath, fully tiled walls and flooring
- Further benefits include; double glazing and a gas fired central heating system

### Annexe/holiday let:

- Generous sized open plan 18ft lounge/dining room with double glazed French doors leading out onto a private garden
- Modern kitchen incorporating ample worktops with a good range of base and wall units with underlighting and integrated appliances to include; electric hob with extractor canopy above, oven, microwave and fridge/freezer with attractive tiled splashbacks
- Spacious shower room incorporating a good size corner shower cubicle, WC with concealed cistern, wash hand basin with vanity storage beneath
- Storage/office with roll top worksurface, cupboard housing a wall mounted gas fired boiler
- Generous size double bedroom with double glazed window overlooking the gardens
- Holiday let/annexe garden has been landscaped for ease of maintenance and incorporates a good size area of artificial lawn as well as a gravelled seating area. The remainder of the garden is also laid to gravel and bordered by a raised flower bed. The garden itself offers an excellent degree of seclusion
- Further benefits include; double glazing and liquid propane gas central heating