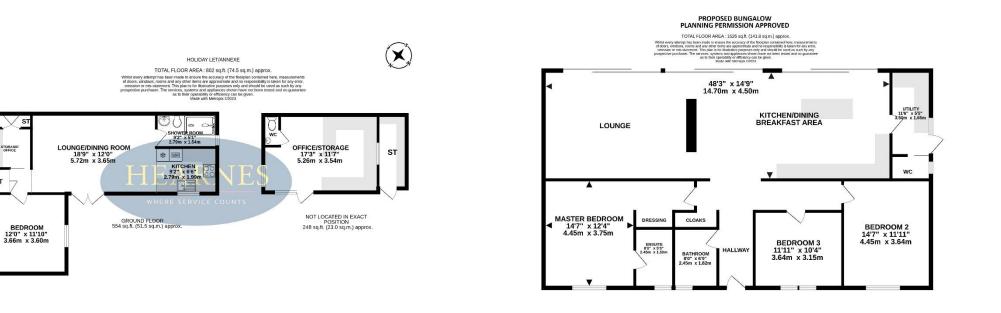

Planning permission has been granted for a three bedroom detached bungalow to be constructed in replacement for the newly constructed static home which currently exists. An early viewing of this fantastic opportunity is strongly recommended.

### Annexe/holiday let:

- Generous sized open plan 18ft lounge/dining room with double glazed French doors leading out onto a private garden
- Modern kitchen incorporating ample worktops with a good range of base and wall units with underlighting and integrated appliances to include; electric hob with extractor canopy above, oven, microwave and fridge/freezer with attractive tiled splashbacks
- Spacious shower room incorporating a good size corner shower cubicle, WC with concealed cistern, wash hand basin with vanity storage beneath
- Storage/office with roll top worksurface, cupboard housing a wall mounted gas fired boiler
- Generous size double bedroom with double glazed window overlooking the gardens
- Holiday let/annexe garden has been landscaped for ease of maintenance and incorporates a good size area of artificial lawn as well as a gravelled seating area. The remainder of the garden is also laid to gravel and bordered by a raised flower bed. The garden itself offers an excellent degree of seclusion
- Further benefits include; double glazing and liquid propane gas central heating