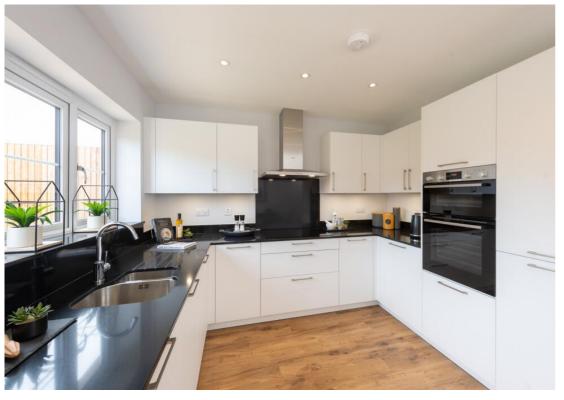

\*\*Visit the onsite sales office to see more\*\*

The Aspen is a stunning brand new link detached three bedroom home set within an exclusive development, Chiltern View, in the sought after village of Preston. Open plan kitchen/dining room, three bedrooms, 2 bathrooms, garage and parking.

Built by Osprey Homes, Chiltern View is a unique development of 21 bespoke new homes, offering peace and tranquillity, yet just a short drive from the market town of Hitchin.

Interior layouts offer open plan kitchen/dining with double doors leading to the private rear garden. Separate lounge provide the ideal space for relaxing. 4 & 5 bedroom properties also include a study, ideal for todays work-at-home culture.

\*NOTE: Images are for illustrative purposes only for the show home

- A brand new link detached family home
- Exclusive new development
- Open plan bespoke kitchen/dining room
- Garage and driveway with electric charging point
- 10 year NHBC warranty