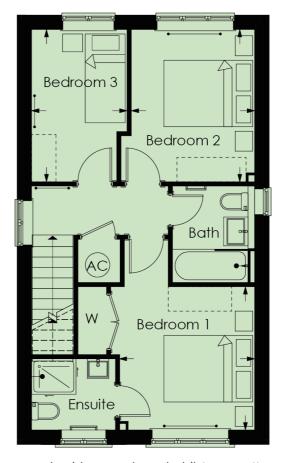

\*\*Visit the onsite sales office to see more\*\*

The Aspen is a stunning brand new link detached three bedroom home set within an exclusive development, Chiltern View, in the sought after village of Preston. Open plan kitchen/dining room, three bedrooms, 2 bathrooms, garage and parking.

Bedrooms are of a good size; all master bedrooms include built-in wardrobes and contemporary en-suite facilities. 4 & 5 bedroom plots have the benefit of additional wardrobes and en-suite to second bedrooms. Bathrooms are luxurious, with high quality sanitary ware.

\*NOTE: Images are for illustrative purposes only for the show home

- A brand new link detached family home
- Exclusive new development
- Open plan bespoke kitchen/dining room
- Garage and driveway with electric charging point
- 10 year NHBC warranty