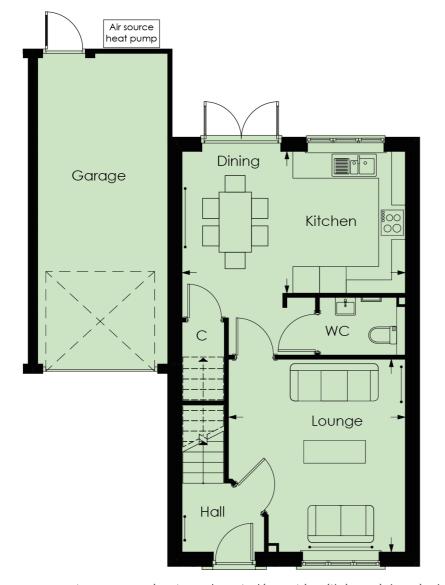

\*\*Visit the onsite sales office to see more\*\*

The Aspen is a stunning brand new link detached three bedroom home set within an exclusive development, Chiltern View, in the sought after village of Preston. Open plan kitchen/dining room, three bedrooms, 2 bathrooms, garage and parking.

Built by Osprey Homes, Chiltern View is a unique development of 21 bespoke new homes, offering peace and tranquillity, yet just a short drive from the market town of Hitchin.

Interior layouts offer open plan kitchen/dining with double doors leading to the private rear garden. Separate lounge provide the ideal space for relaxing. 4 & 5 bedroom properties also include a study, ideal for todays work-at-home culture.

\*NOTE: Images are for illustrative purposes only for the show home

- A brand new link detached family home
- Exclusive new development
- Open plan bespoke kitchen/dining room
- Garage and driveway with electric charging point
- 10 year NHBC warranty