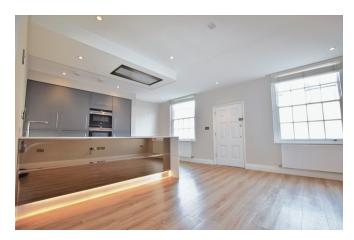

Upon entering the property you find yourself in the large open plan kitchen living area, flooded with natural light from the two large sach windows. In the kitchen you find a range of integrated appliances set in grey units and finished off by a marble effect work surface. The current living area is set up to have a wall mounted TV with ample room for a large sofa and coffee table.