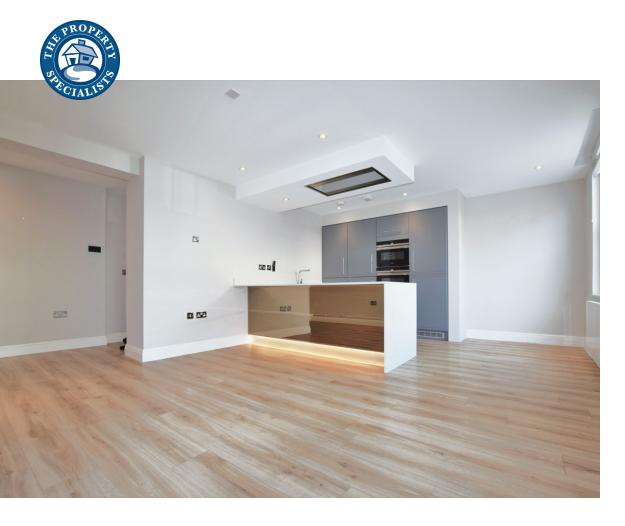

Upon entering the property you find yourself in the large open plan kitchen living area, flooded with natural light from the two large sach windows. In the kitchen you find a range of integrated appliances set in grey units and finished off by a marble effect work surface. The current living area is set up to have a wall mounted TV with ample room for a large sofa and coffee table.