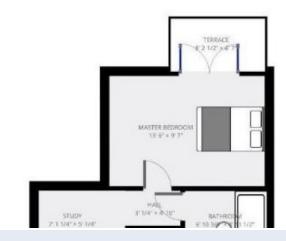

Walking further through the apartment you find yourself in the large master bedroom, this room benefits from abundant space for large fitted wardrobes and a double bed. Another great feature of this flat is the external terrace area which is access able through French doors from the master bedroom, and provides some small outside space. The main bathroom comprises of a modern three piece suite, with a large mirror and an inset shelf.