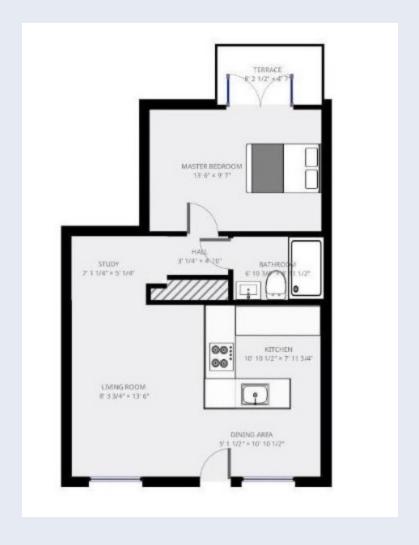

Upon entering the property you find yourself in the large open plan kitchen living area, flooded with natural light from the two large sach windows. In the kitchen you find a range of integrated appliances set in grey units and finished off by a marble effect work surface. The current living area is set up to have a wall mounted TV with ample room for a large sofa and coffee table.

Walking further through the apartment you find yourself in the large master bedroom, this room benefits from abundant space for large fitted wardrobes and a double bed. Another great feature of this flat is the external terrace area which is access able through French doors from the master bedroom, and provides some small outside space. The main bathroom comprises of a modern three piece suite, with a large mirror and an inset shelf.