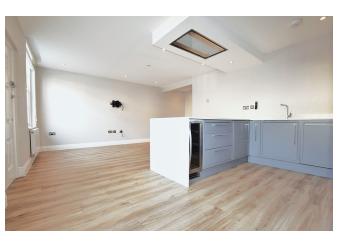

Upon entering the property you find yourself in the large open plan kitchen living area, flooded with natural light from the two large sach windows. In the kitchen you find a range of integrated appliances set in grey units and finished off by a marble effect work surface. The current living area is set up to have a wall mounted TV with ample room for a large sofa and coffee table.