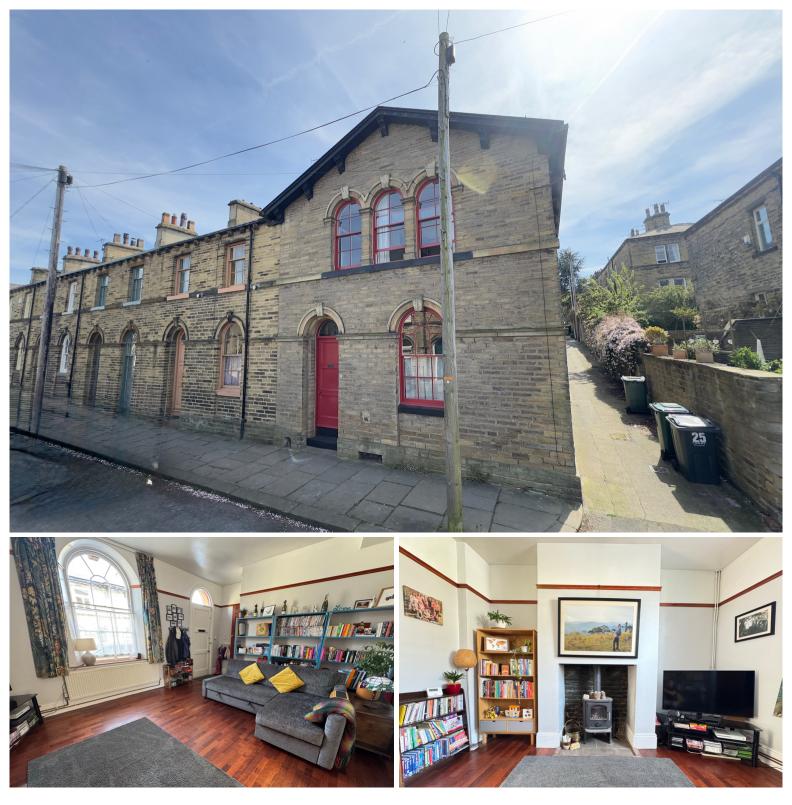

31 Titus Street, Saltaire, Shipley, West Yorkshire. BD18 4LU. £275,000 Freehold

Superbly presented and contemporary styled Grade II Listed three bedroom end of terrace 'Titus Salt' Cottage | Situated on this sought after street within the ever popular World Heritage Site and Conservation area of Saltaire Village | Well placed for an excellent range of amenities including Saltaire railway station | Offering a superb range of fixtures and fittings including a delightful wood burning stove | Pleasant enclosed garden / yard with outhouse store/laundry | A fine example of this style of village home - viewing essential EPC Rating: