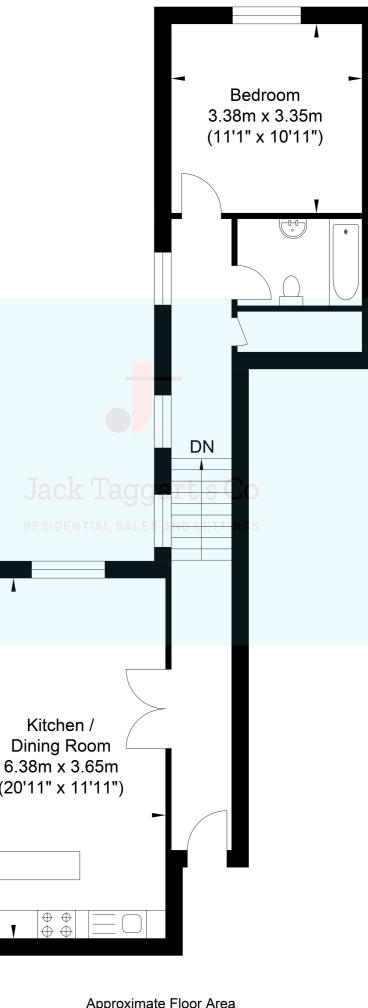

#### **Adelaide Crescent, Hove**

(52.84 sq m) oximate Gross Internal Area = 52.84 sq m / 568.76 sq f