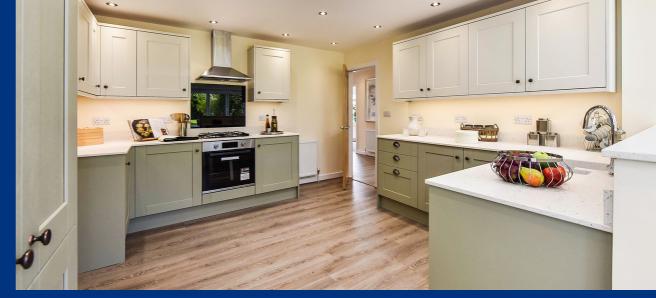

Additionally, the hallway offers access to the newly constructed part of the home, which includes two additional bedrooms.

The newly fitted kitchen boasts a thoughtful design, featuring complementing white composite worktops. A side door leads into the utility room, offering additional versatile space and convenient access to the garden.

Moving back into the kitchen, it seamlessly merges into the main living and dining areas, meticulously designed for open-plan living. Expansive bi-fold doors offer panoramic views of the newly turfed garden, while two roof lanterns flood the room with natural light.