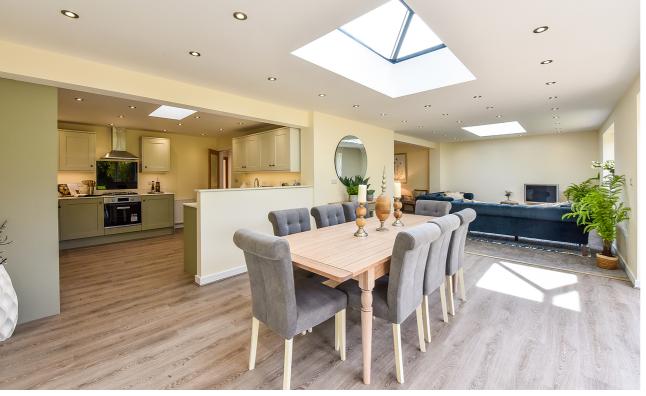

Additionally, the hallway offers access to the newly constructed part of the home, which includes two additional bedrooms.

The newly fitted kitchen boasts a thoughtful design, featuring complementing white composite worktops. A side door leads into the utility room, offering additional versatile space and convenient access to the garden.

Moving back into the kitchen, it seamlessly merges into the main living and dining areas, meticulously designed for open-plan living. Expansive bi-fold doors offer panoramic views of the newly turfed garden, while two roof lanterns flood the room with natural light.

The main living space is generously proportioned, accommodating space for large sofas and ample room for informal entertaining.

The main principal bedroom offers ample space, featuring double doors that open into the garden and a stunning ensuite shower room.