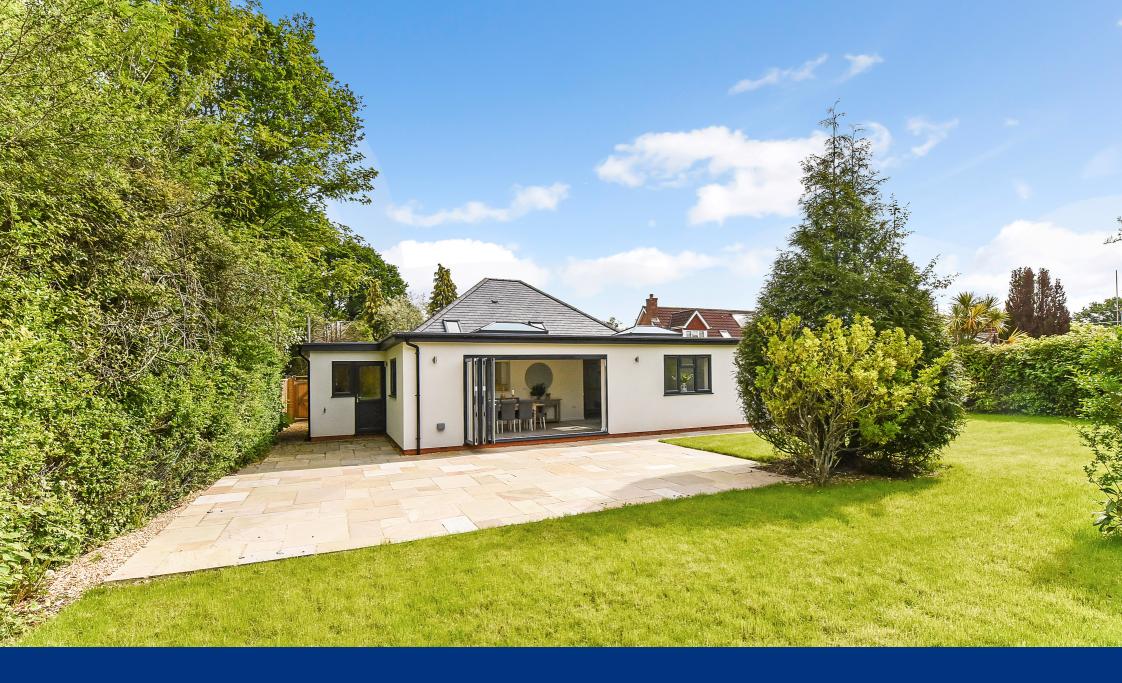

All three other bedrooms are generously sized double rooms, offering incredible versatility should you prefer additional reception space over bedrooms.

Externally the attention to detail continues with a large indian sandstone patio area which is ideal for alfresco entertaining whilst enjoying the sunny south westerly aspect. The garden has been re-turfed and is fully enclosed. Outside water source and electrical points have been installed for convenience.

A five-bar wooden gate provides access to the driveway which has ample off-road parking to cater for a large family. There is also potential for a double garage or carport subject to the necessary consent.