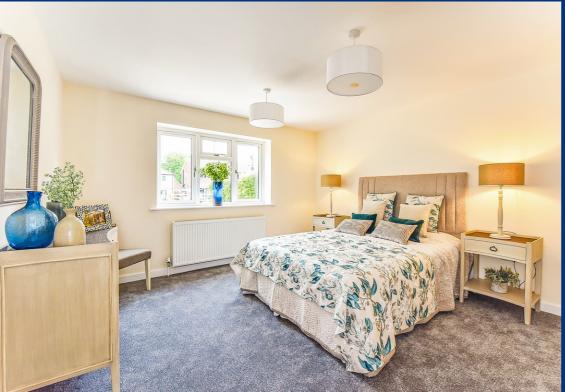

The main living space is generously proportioned, accommodating space for large sofas and ample room for informal entertaining.

The main principal bedroom offers ample space, featuring double doors that open into the garden and a stunning ensuite shower room.

All three other bedrooms are generously sized double rooms, offering incredible versatility should you prefer additional reception space over bedrooms.

Externally the attention to detail continues with a large indian sandstone patio area which is ideal for alfresco entertaining whilst enjoying the sunny south westerly aspect. The garden has been re-turfed and is fully enclosed. Outside water source and electrical points have been installed for convenience.