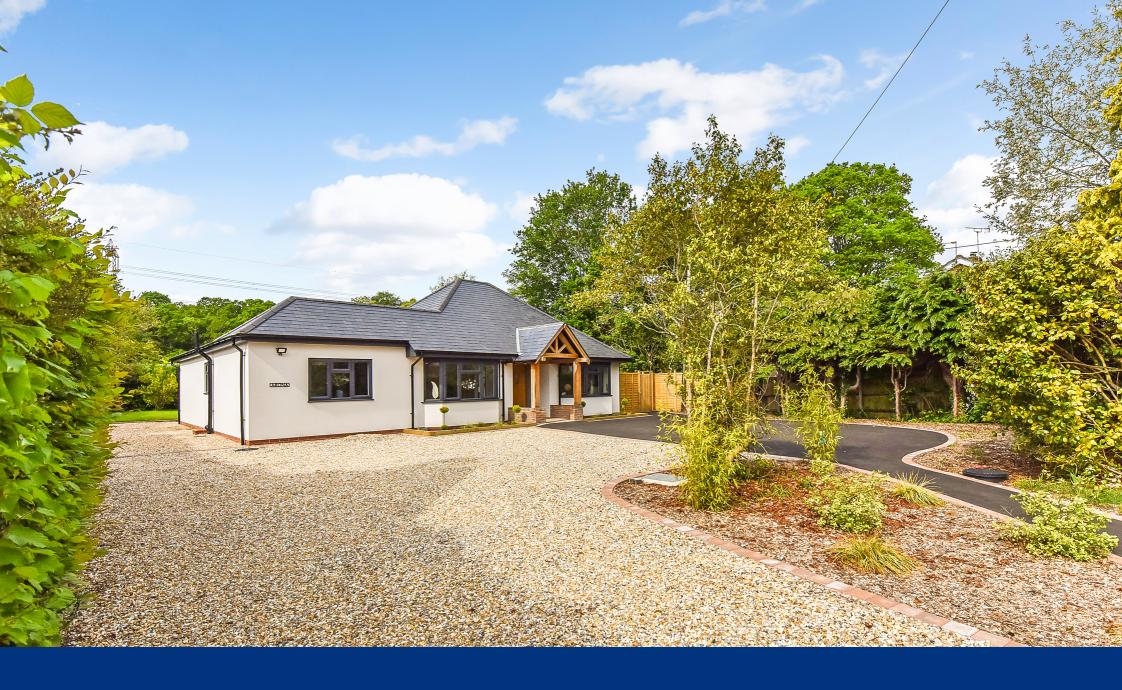

This beautifully refurbished and recently extended four-bedroom bungalow offers a wonderful opportunity for someone looking for a spacious and meticulously finished home.

Upon entering through the oak-framed porchway, you are greeted by a spacious entrance hallway, providing access to two bedrooms, the kitchen, open-plan living areas, and the main family bathroom.

A five-bar wooden gate provides access to the driveway which has ample off-road parking to cater for a large family. There is also potential for a double garage or carport subject to the necessary consent.