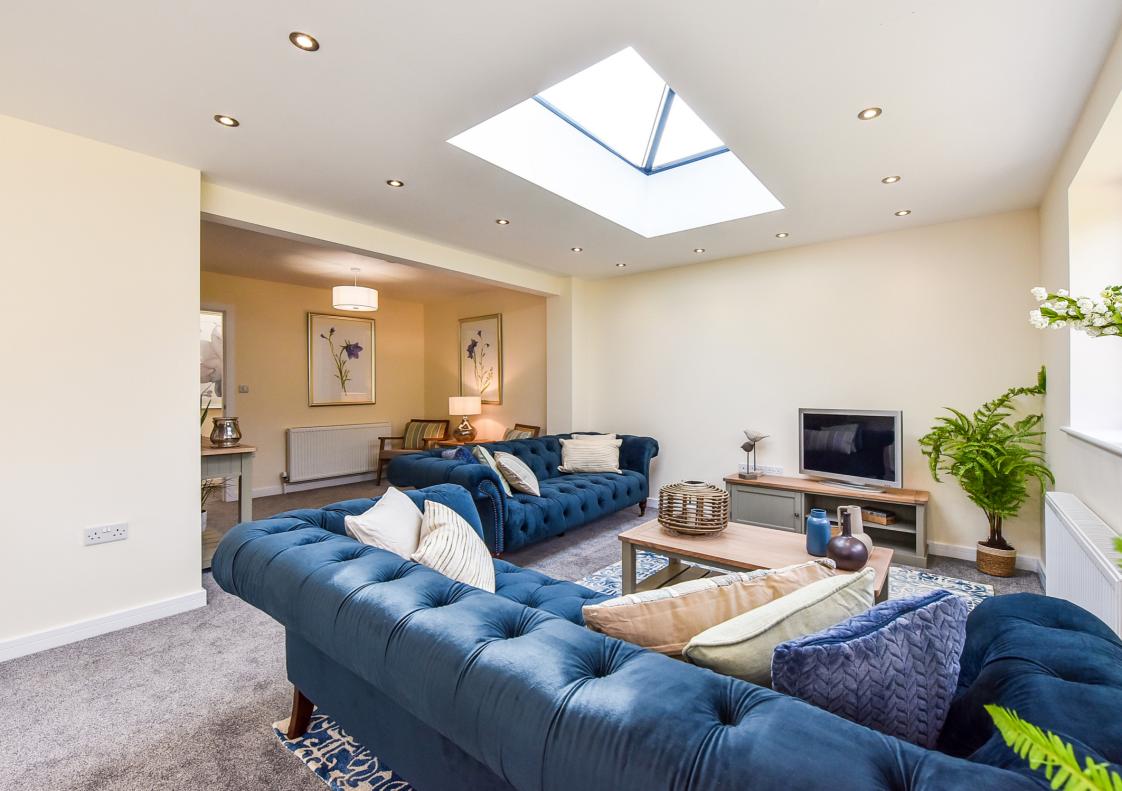

Moving back into the kitchen, it seamlessly merges into the main living and dining areas, meticulously designed for open-plan living. Expansive bi-fold doors offer panoramic views of the newly turfed garden, while two roof lanterns flood the room with natural light.

The main living space is generously proportioned, accommodating space for large sofas and ample room for informal entertaining.

The main principal bedroom offers ample space, featuring double doors that open into the garden and a stunning ensuite shower room.