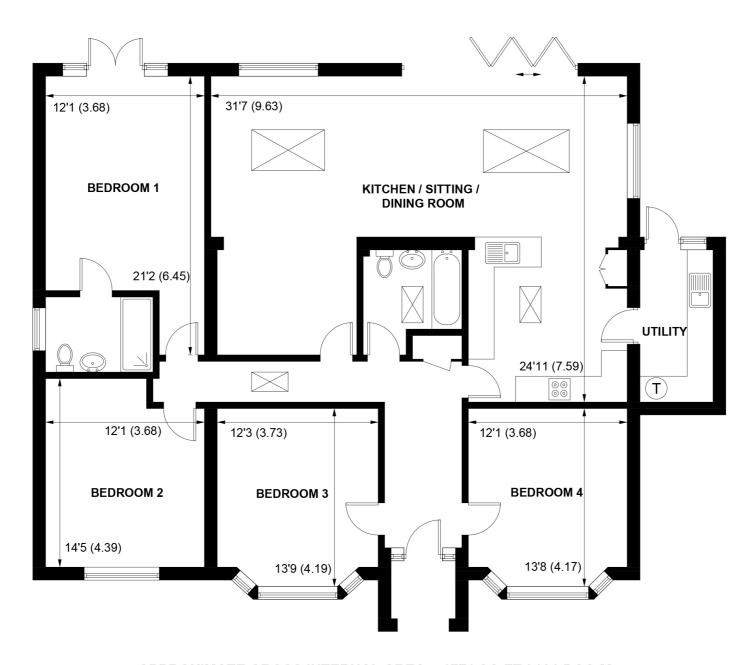

This beautifully refurbished and recently extended four-bedroom bungalow offers a wonderful opportunity for someone looking for a spacious and meticulously finished home.

Upon entering through the oak-framed porchway, you are greeted by a spacious entrance hallway, providing access to two bedrooms, the kitchen, open-plan living areas, and the main family bathroom.

Additionally, the hallway offers access to the newly constructed part of the home, which includes two additional bedrooms.

The newly fitted kitchen boasts a thoughtful design, featuring complementing white composite worktops. A side door leads into the utility room, offering additional versatile space and convenient access to the garden.

## APPROXIMATE GROSS INTERNAL AREA = 1771 SQ FT / 164.5 SQ M

NOT TO SCALE (For illustrative purposes only as defined by RICS Code of Measuring Practice) 2022 ©
Produced by Emzo Marketing

023 8028 4411 www.fellsgulliver.com