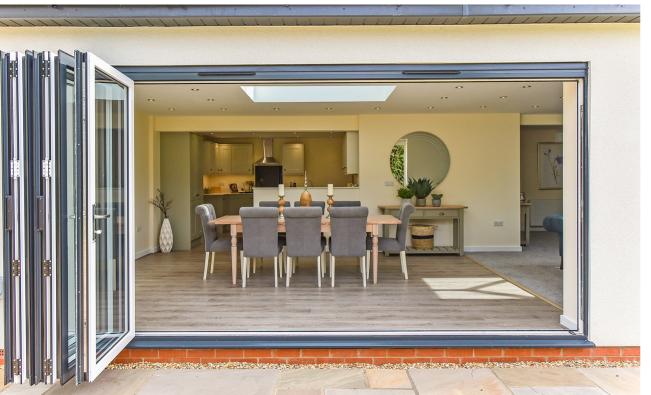

Moving back into the kitchen, it seamlessly merges into the main living and dining areas, meticulously designed for open-plan living. Expansive bi-fold doors offer panoramic views of the newly turfed garden, while two roof lanterns flood the room with natural light.