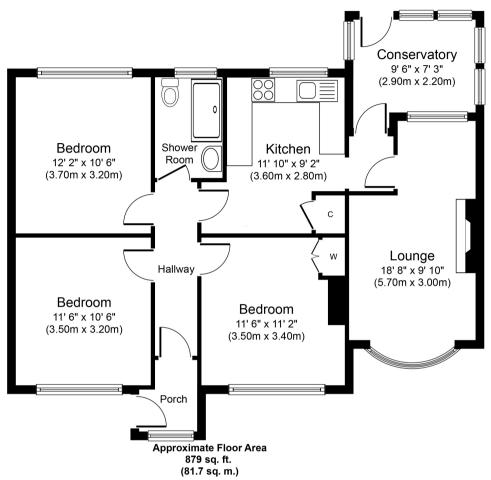

#### **Entrance Porch**

With partly glazed door, further door leading to:

#### **Entrance Hall**

Light and power points, radiator, tiled floor. Doors to:

### Lounge

Front aspect UPVC double glazed bay window, radiator, light and power points, fireplace, tiled floor.

#### Conservatory

Rear and side aspect UPVC double glazed window and door to Garden, light and power points, radiator, wood-style laminate flooring.

#### Kitchen

Rear aspect UPVC double glazed window, range of fitted units at eye and base level, sink drainer unit, space for cooker, low level fridge & freezer, washing machine and dishwasher. Built-in storage cupboard, radiator, tiled floor.

**Bedroom 1**Rear aspect UPVC double glazed window, light

**Bedroom 2** Front aspect UVPC double glazed window, light and power points, radiator.

#### **Bedroom 3**

Front aspect UPVC double glazed window, light and power points, radiator, built-in storage.

#### **Shower Room**

Rear aspect UPVC double glazed frosted window, walk-in shower, low level W.C, pedestal wash hand basin, radiator, tiled walls, light point.

## Garage

9' 1" widening to 11' 9" x 35' 11" (2.77m x 10.95m) With light and power, up and over door, side aspect double glazed windows, workshop area.

Whilst every attempt has been made to ensure the accuracy of the floor plan contained here, measurements of doors, windows, rooms and any other items are approximate and no responsibility is taken for any error, omission, or mis-statement. The measurements should not be relied upon for valuation, transaction and/or funding purposes This plan is for illustrative purposes only and should be used as such by any prospective purchaser or tenant.