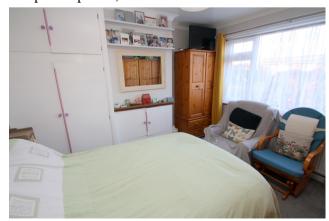

#### **Bedroom 3**

Front aspect UPVC double glazed window, light and power points, radiator, built-in storage.