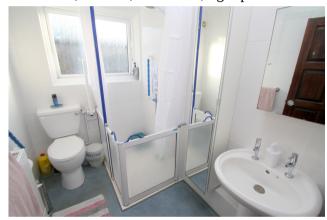

#### **Shower Room**

Rear aspect UPVC double glazed frosted window, walk-in shower, low level W.C, pedestal wash hand basin, radiator, tiled walls, light point.