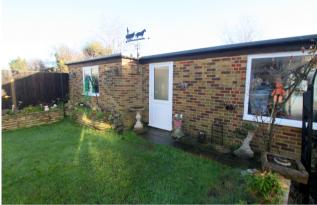

# Outside

## Rear Garden

Mainly laid to lawn, patio area, side gate and rear gates to Driveway.