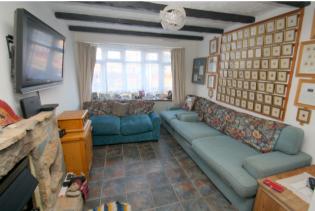

### Lounge

Front aspect UPVC double glazed bay window, radiator, light and power points, fireplace, tiled floor.