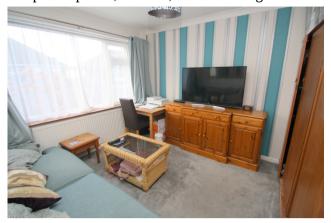

### Lounge

Front aspect UPVC double glazed bay window, radiator, light and power points, fireplace, tiled floor.