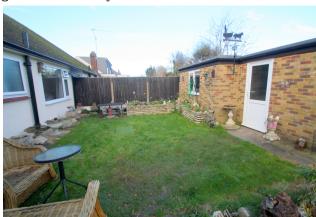

# Outside

## Rear Garden

Mainly laid to lawn, patio area, side gate and rear gates to Driveway.