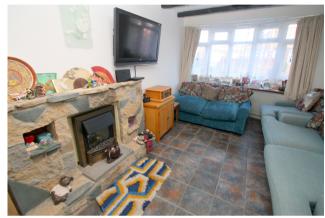

### Lounge

Front aspect UPVC double glazed bay window, radiator, light and power points, fireplace, tiled floor.