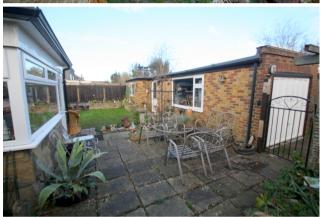

# Outside

## Rear Garden

Mainly laid to lawn, patio area, side gate and rear gates to Driveway.

#### Conservatory

Rear and side aspect UPVC double glazed window and door to Garden, light and power points, radiator, wood-style laminate flooring.