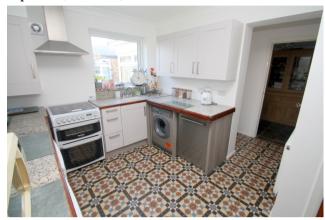

#### Kitchen

Rear aspect UPVC double glazed window, range of fitted units at eye and base level, sink drainer unit, space for cooker, low level fridge & freezer, washing machine and dishwasher. Built-in storage cupboard, radiator, tiled floor.