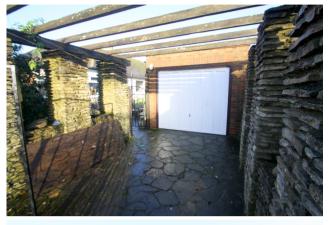

## Garage

9' 1" widening to 11' 9" x 35' 11" (2.77m x 10.95m) With light and power, up and over door, side aspect double glazed windows, workshop area.

Whilst every attempt has been made to ensure the accuracy of the floor plan contained here, measurements of doors, windows, rooms and any other items are approximate and no responsibility is taken for any error, omission, or mis-statement. The measurements should not be relied upon for valuation, transaction and/or funding purposes This plan is for illustrative purposes only and should be used as such by any prospective purchaser or tenant.