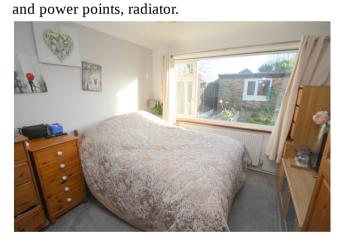

**Bedroom 1**Rear aspect UPVC double glazed window, light

**Bedroom 2** Front aspect UVPC double glazed window, light and power points, radiator.