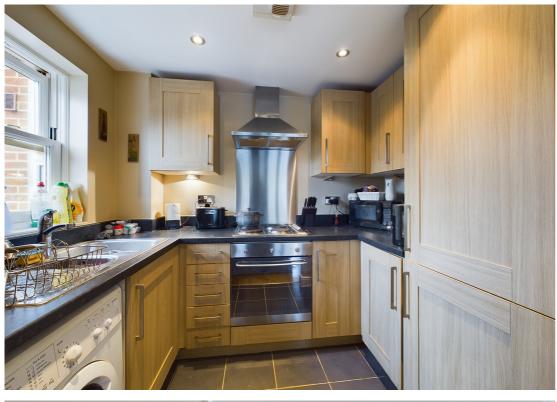

The property offers open-plan living with a spacious living and dining area that leads to a modern kitchen with fitted appliances. Leading off the hallway is a large bedroom with bay window and built-in storage, offering ample storage space. The apartment also offers a modern three piece bath suite.