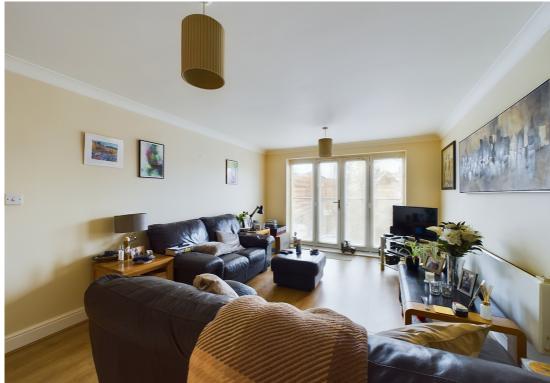

The property offers open-plan living with a spacious living and dining area that leads to a modern kitchen with fitted appliances. Leading off the hallway is a large bedroom with bay window and built-in storage, offering ample storage space. The apartment also offers a modern three piece bath suite.

- One bedroom apartment in a highly sought after development
- Open plan living space with juilette balcony doors
- Modern kitchen and bathroom also lounge with Karndean flooring
- Located just off the town centre
- 1.0 mile, 19 min walk to Hitchin train station (as per Google maps)
- NO ONWARD CHAIN