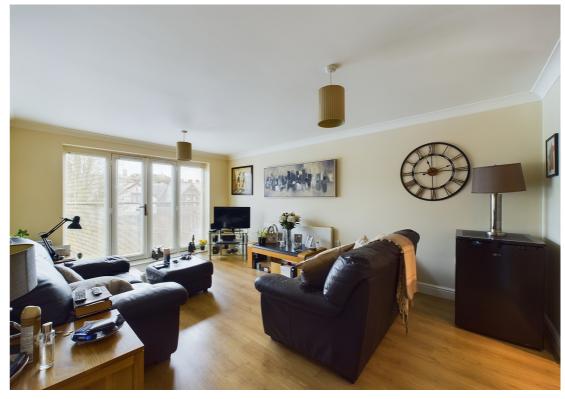

The property offers open-plan living with a spacious living and dining area that leads to a modern kitchen with fitted appliances. Leading off the hallway is a large bedroom with bay window and built-in storage, offering ample storage space. The apartment also offers a modern three piece bath suite.

- One bedroom apartment in a highly sought after development
- Open plan living space with juilette balcony doors
- Modern kitchen and bathroom also lounge with Karndean flooring
- Located just off the town centre
- 1.0 mile, 19 min walk to Hitchin train station (as per Google maps)
- NO ONWARD CHAIN