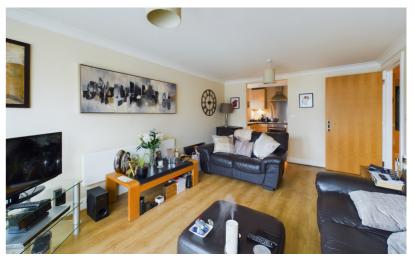

The property offers open-plan living with a spacious living and dining area that leads to a modern kitchen with fitted appliances. Leading off the hallway is a large bedroom with bay window and built-in storage, offering ample storage space. The apartment also offers a modern three piece bath suite.