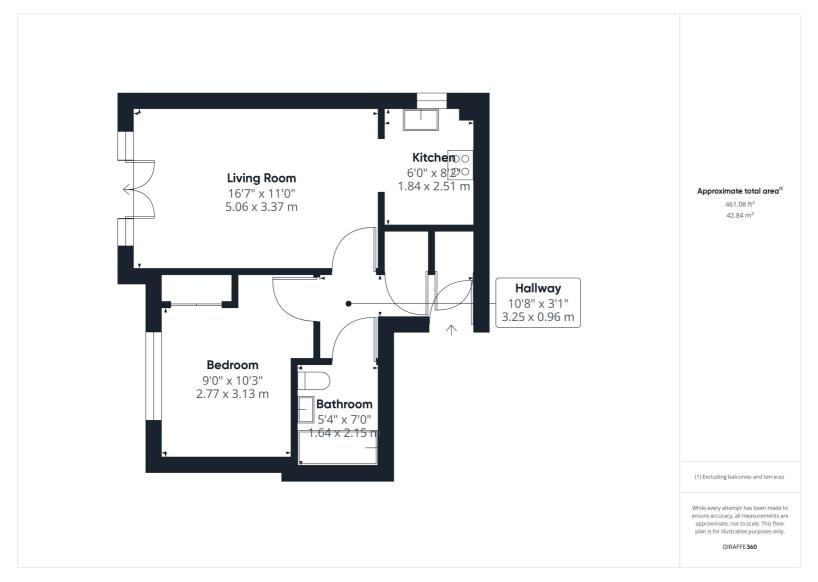

The property offers open-plan living with a spacious living and dining area that leads to a modern kitchen with fitted appliances. Leading off the hallway is a large bedroom with bay window and built-in storage, offering ample storage space. The apartment also offers a modern three piece bath suite.

We have been advised by the vendor that the remaining lease on the property is 111 years, with a Service charge of £1135.69 per annum and a Ground rent of £250 per annum.

Malthouse Court is located in a prime position in the historic market town of Hitchin, with easy access to all the town's amenities. The property is just a short walk away from the town centre, where you will find a range of independent shops, restaurants, and cafes. Hitchin train station is also within walking distance, providing excellent transport links to London and other major cities. This stunning apartment also benefits from a secure entry system.

All measurements are approximate and quoted in metric with imperial equivalents and for general guidance only and whilst every attempt has been made to ensure accuracy, they must not be relied on. The fixtures, fittings and appliances referred to have not been tested and therefore no guarantee can be given and that they are in working order. Internal photographs are reproduced for general information and it must not be inferred that any item shown is included with the property. For a free valuation, contact the numbers listed on the brochure.