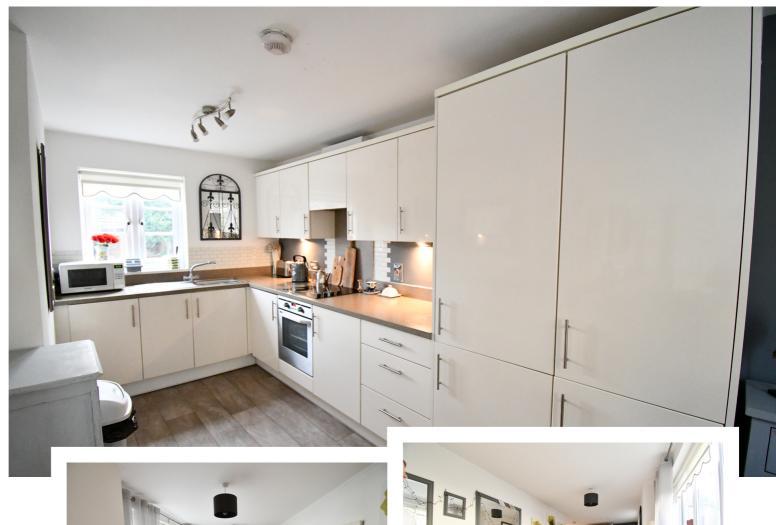

The accommodation itself is bright and airy offering modern open plan living, The lounge area has a wonderful large feature window. Kitchen is well equipped with base and eye level units and has space for the day to day necessary appliances with some integrated.