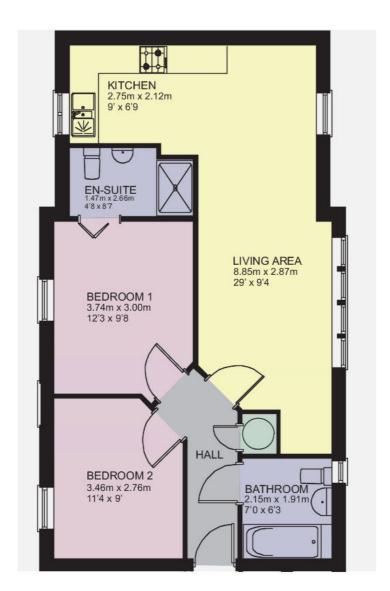

The accommodation itself is bright and airy offering modern open plan living, The lounge area has a wonderful large feature window. Kitchen is well equipped with base and eye level units and has space for the day to day necessary appliances with some integrated.

Both bedrooms are of a generous size and have fitted wardrobes with bedroom 1 being served by a beautiful ensuite shower room.

Outside: Constructed sympathetically in keeping with the heritage of this historic site, these homes have access to a variety of river side and country meadow walks.