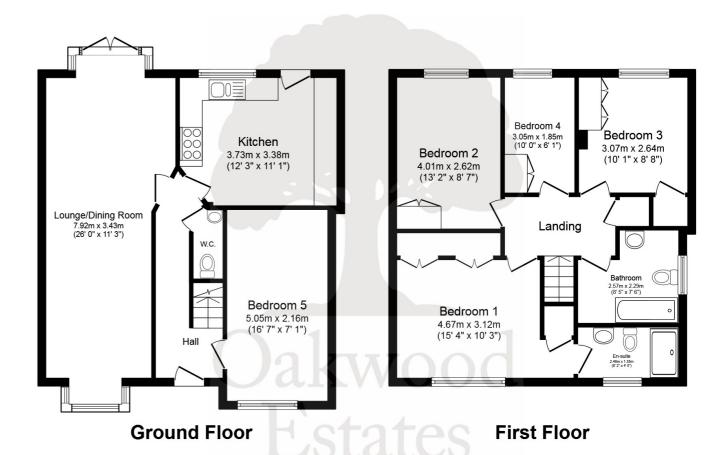

Nestled within the enclave of Glasshouse Close, this exceptional five-bedroom detached house offers an idyllic blend of spacious living, modern comfort, and stylish design. A testament to sophisticated living, the property boasts an expansive reception room that spans the length of the house, providing an inviting space for both relaxation and entertaining.

The well-appointed kitchen, situated separately, offers a practical and stylish culinary haven. The ground floor also hosts a generously sized double bedroom, ensuring convenience and accessibility for residents.

Ascending the staircase to the upper floor, you'll discover a well-thought-out layout featuring a grand master bedroom with its own ensuite bathroom, a large double bedroom, a comfortable small double room, and a cosy single room. This versatile configuration caters to various lifestyle needs, whether for a growing family or those seeking dedicated home office spaces.

Total floor area 123.4 sq.m. (1,328 sq.ft.) approx

This plan is for illustration purposes only and may not be representative of the property. Plan not to scale. Powered by PropertyBox

Prospective purchasers should be aware that these sales particulars are intended as a general guide only and room sizes should not be relied upon for carpets or furnishing. We have not carried out any form of survey nor have we tested any appliance or services, mechanical or electrical. All maps are supplied by Goview.co.uk from Ordnance Survey mapping. Care has been taken in the preparation of these sales particulars, which are thought to be materially correct, although their accuracy is not guaranteed and they do not form part of any contract.