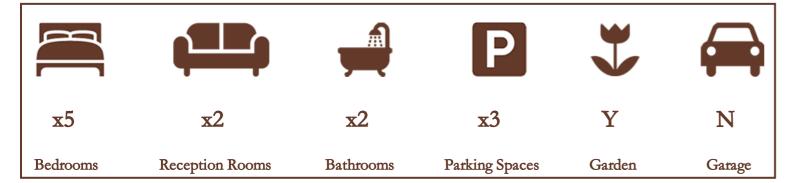

The outdoor space is equally impressive, with a meticulously landscaped garden featuring decking at the rear. This creates an ideal setting for al fresco dining, relaxation, and outdoor gatherings.

The property boasts two bathrooms, including an ensuite for the master bedroom, as well as a convenient downstairs W/C, enhancing practicality and comfort for everyday living. Oakwood Property Information Floor Plan

12FT FITTED KITCHEN

DRIVEWAY PARKING FOR THREE CARS

NO CHAIN

NEARBY TO HILLINGDON HOSPITAL / UXBRIDGE TOWN CENTRE

TWO BATHROOMS (ONE EN-SUITE) & SPARE DOWNSTAIRS W/C

DOWNSTAIRS CLOAKROOM

GARDEN WITH DECKING AREA