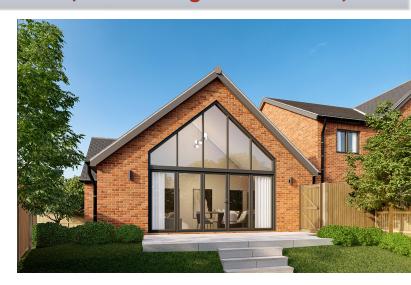

The Bungalow Barbers Drove North, Crowland, Peterborough PE6 0B £375,000

\*\*\* SIMPLY STUNNING INDIVIDUAL NEW BUILD BUNGALOW \*\*\* Coming soon! Brand new two bedroom bungalow. A feature glazed window and bi-fold doors to the kitchen / living areas sets this property off from the rest. Choice of kitchen and flooring for an early reservation. Anticipated completion June 2025.

### **OUTSIDE**

To the front of the property is a shingle driveway providing off road parking for several vehicles. To the rear is an enclosed garden laid to lawn.