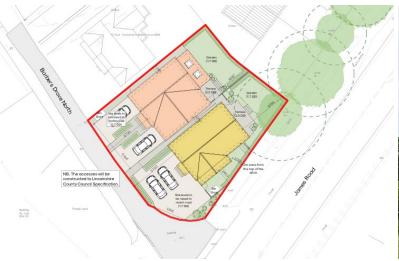

### **OUTSIDE**

To the front of the property is a shingle driveway providing off road parking for several vehicles. To the rear is an enclosed garden laid to lawn.