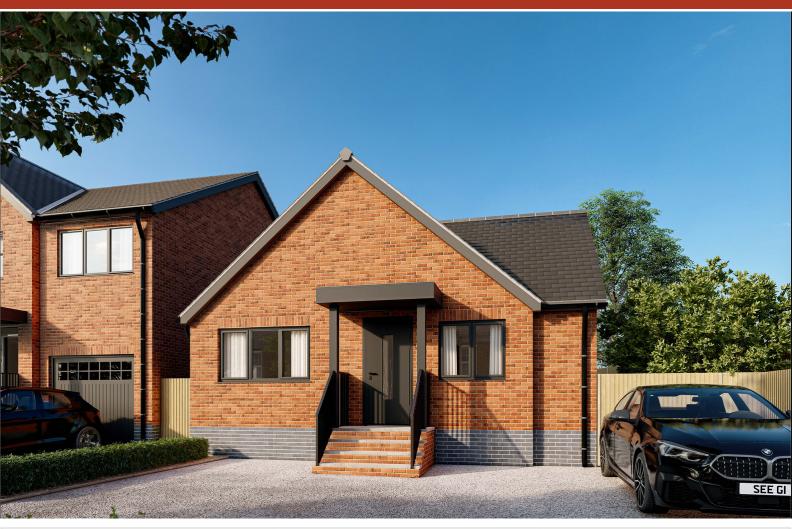

The Bungalow Barbers Drove North, Crowland, Peterborough PE6 0B £375,000

\*\*\* SIMPLY STUNNING INDIVIDUAL NEW BUILD BUNGALOW \*\*\* Coming soon! Brand new two bedroom bungalow. A feature glazed window and bi-fold doors to the kitchen / living areas sets this property off from the rest. Choice of kitchen and flooring for an early reservation. Anticipated completion June 2025.