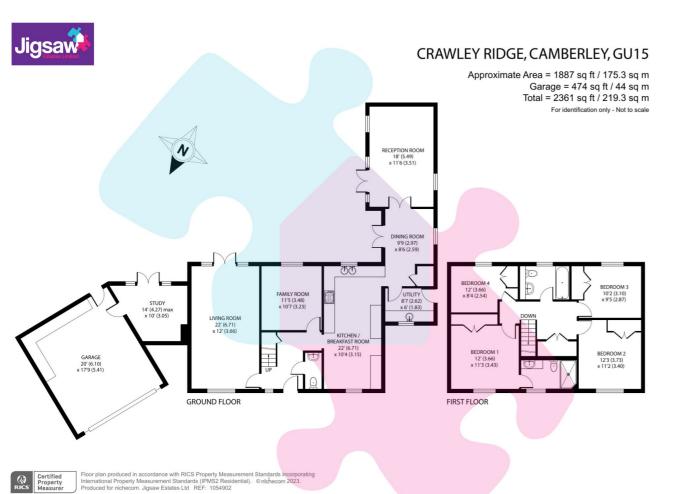

Accommodation comprises five reception rooms including a double aspect living room, kitchen/breakfast room, family room, dining room, play room & study. On the first floor there are four double bedrooms with the primary bedroom having its own refitted en-suite shower room which has been fitted to an extremely high standard. Further benefits include a downstairs cloakroom, utility room and family bathroom. The double garage offers power and light and can be accessed directly from the house and also has an electric up and over door.

Outside to the rear there is a secluded garden with patio area as well as a decked seating and BBQ area. There is side access round to the front of the property. To the front there is a large block paved driveway which is accessed via electric gates. The property also offers potential to further extend the property to the rear (subject to obtaining the correct planning permissions).