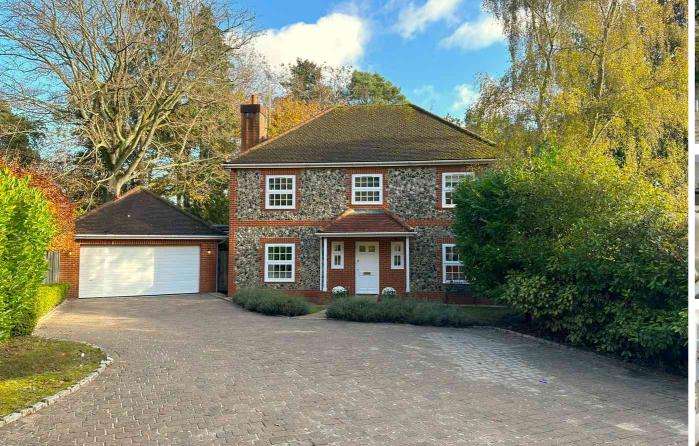

## Crawley Ridge, CAMBERLEY, Surrey GU15 2AJ

Jigsaw Estates are excited to present to the market this beautifully presented detached family home being one of only two properties accessed via gates and situated in one of Camberley's most sought after non estate locations.

Accommodation comprises five reception rooms including a double aspect living room, kitchen/breakfast room, family room, dining room, play room & study. On the first floor there are four double bedrooms with the primary bedroom having its own refitted en-suite shower room which has been fitted to an extremely high standard. Further benefits include a downstairs cloakroom, utility room and family bathroom. The double garage offers power and light and can be accessed directly from the house and also has an electric up and over door.

Offers in Excess of £1,000,000 Freehold

- GATED DRIVEWAY
- FOUR BEDROOMS
- STUNNING EN-SUITE SHOWER ROOM
- DOUBLE GARAGE WITH ELECTRIC DOOR
- HIGHLY SOUGHT AFTER LOCATION

- FLINT FRONTED DETACHED FAMILY HOME
- FIVE RECEPTION ROOMS
- FAMILY BATHROOM & CLOAKROOM
- SECLUDED REAR GARDEN
- EXCELLENT LOCAL SCHOOLING