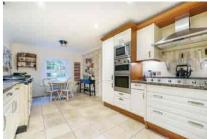

Accommodation comprises five reception rooms including a double aspect living room, kitchen/breakfast room, family room, dining room, play room & study. On the first floor there are four double bedrooms with the primary bedroom having its own refitted en-suite shower room which has been fitted to an extremely high standard. Further benefits include a downstairs cloakroom, utility room and family bathroom. The double garage offers power and light and can be accessed directly from the house and also has an electric up and over door.