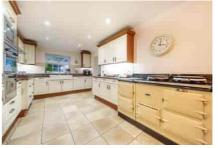

Accommodation comprises five reception rooms including a double aspect living room, kitchen/breakfast room, family room, dining room, play room & study. On the first floor there are four double bedrooms with the primary bedroom having its own refitted en-suite shower room which has been fitted to an extremely high standard. Further benefits include a downstairs cloakroom, utility room and family bathroom. The double garage offers power and light and can be accessed directly from the house and also has an electric up and over door.