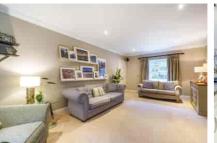

Accommodation comprises five reception rooms including a double aspect living room, kitchen/breakfast room, family room, dining room, play room & study. On the first floor there are four double bedrooms with the primary bedroom having its own refitted en-suite shower room which has been fitted to an extremely high standard. Further benefits include a downstairs cloakroom, utility room and family bathroom. The double garage offers power and light and can be accessed directly from the house and also has an electric up and over door.