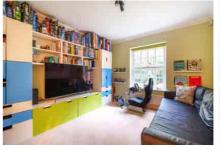

Accommodation comprises five reception rooms including a double aspect living room, kitchen/breakfast room, family room, dining room, play room & study. On the first floor there are four double bedrooms with the primary bedroom having its own refitted en-suite shower room which has been fitted to an extremely high standard. Further benefits include a downstairs cloakroom, utility room and family bathroom. The double garage offers power and light and can be accessed directly from the house and also has an electric up and over door.