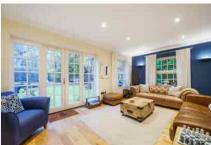

Accommodation comprises five reception rooms including a double aspect living room, kitchen/breakfast room, family room, dining room, play room & study. On the first floor there are four double bedrooms with the primary bedroom having its own refitted en-suite shower room which has been fitted to an extremely high standard. Further benefits include a downstairs cloakroom, utility room and family bathroom. The double garage offers power and light and can be accessed directly from the house and also has an electric up and over door.