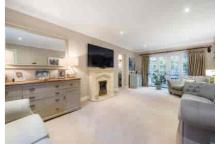

Accommodation comprises five reception rooms including a double aspect living room, kitchen/breakfast room, family room, dining room, play room & study. On the first floor there are four double bedrooms with the primary bedroom having its own refitted en-suite shower room which has been fitted to an extremely high standard. Further benefits include a downstairs cloakroom, utility room and family bathroom. The double garage offers power and light and can be accessed directly from the house and also has an electric up and over door.