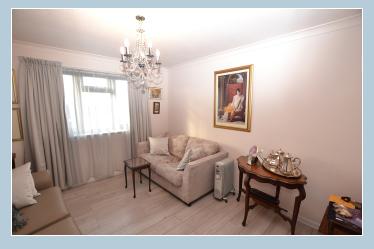

### LOUNGE/DINER

3.65m x 3.29m (12' x 10' 10"). With uPVC double glazed window to front aspect, pleasant outlook to countrsyide & church, TV point, telephone point, ample power points, coved ceiling, laminate flooring, 2+3 seater sofa.