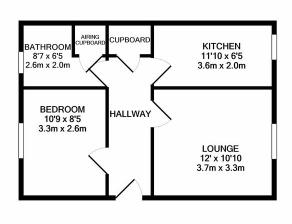

# **HALLWAY**

With storage heater, loft access, intercom receiver, laminate flooring, storage cupboard, smoke alarm.

### LOUNGE/DINER

3.65m x 3.29m (12' x 10' 10"). With uPVC double glazed window to front aspect, pleasant outlook to countrsyide & church, TV point, telephone point, ample power points, coved ceiling, laminate flooring, 2+3 seater sofa.

### KITCHEN/BREAKFAST ROOM

3.61m x 1.95m (11' 10" x 6' 5"). With uPVC double glazed window to front aspect, modern fitted kitchen with range of overhead and ground level cupboards, electric cooker, washing machine, fridge/freezer, ample power points & work top surface areas, breakfast bar, vinyl flooring and downlighters.

# **BATHROOM**

2.61m x 1.95m (8' 7" x 6' 5"). With uPVC double glazed window with frosted glass, bath with electric shower over, low level flush WC, pedestal wash hand basin, wall mounted electric heater and extractor, AIRING CUPBOARD housing the hot water tank & fitted slatted shelves.

# **BEDROOM**

3.27m x 2.57m (10' 9" x 8' 5"). With uPVC double glazed window, fitted wardrobe & cupboard unit, ample power points, laminate flooring, double bed and mattress.