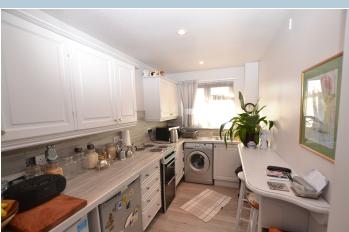

### KITCHEN/BREAKFAST ROOM

3.61m x 1.95m (11' 10" x 6' 5"). With uPVC double glazed window to front aspect, modern fitted kitchen with range of overhead and ground level cupboards, electric cooker, washing machine, fridge/freezer, ample power points & work top surface areas, breakfast bar, vinyl flooring and downlighters.