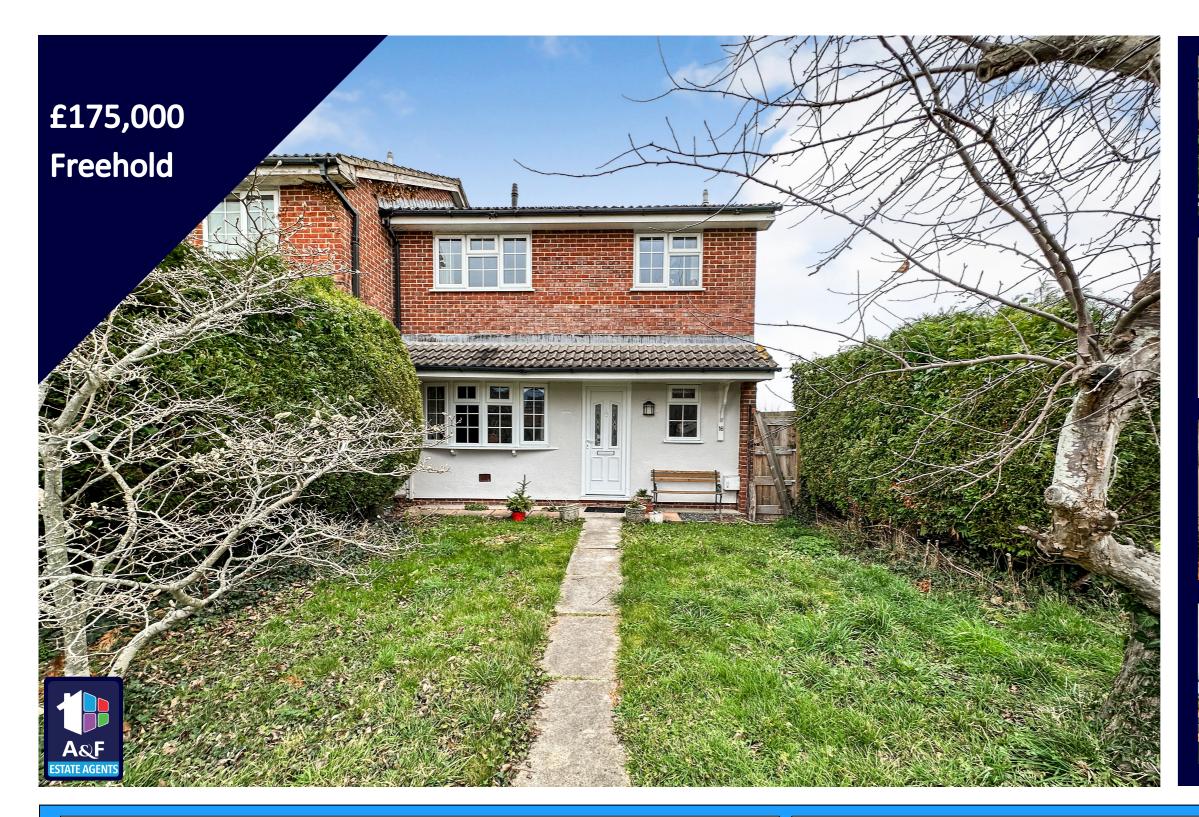

## Condell Close, Bridgwater, TA6 3TT 2 Bedrooms, Terraced House

- Terraced back-to-back property situated on the West side.
- Neutrally decorated and well-presented
- Two bedrooms with ample storage
- Recently refurbished kitchen

- Two parking spaces
- Convenient commuter links and amenities nearby
- Light-filled rooms with natural light
- Quiet location in a strong community

Council Tax Band: A £1,601.59 for 2024/25