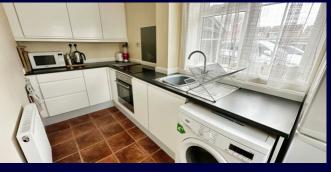

## Condell Close, Bridgwater, TA6 3TT 2 Bedrooms, Terraced House

- Terraced back-to-back property situated on the West side.
- Neutrally decorated and well-presented
- Two bedrooms with ample storage
- Recently refurbished kitchen