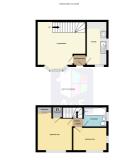

## Condell Close, Bridgwater, TA6 3TT 2 Bedrooms, Terraced House

- Terraced back-to-back property situated on the West side.
- Neutrally decorated and well-presented
- Two bedrooms with ample storage
- Recently refurbished kitchen