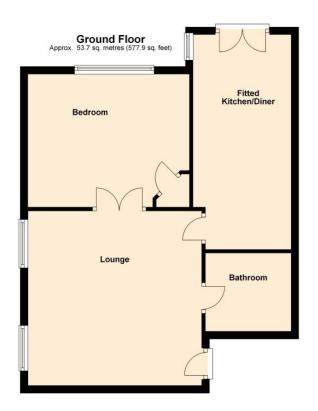

## **Ground Floor**

## Lounge

4.56m (14'11") x 4.54m (14'11")
Two double glazed full height windows to the side with juliet balconies, two wall mounted electric panel heaters,
TV point, four wall lights, feature antique stove, double door to

## Double Bedroom

4.24m (13'11") x 3.50m (11'6")

Double glazed window to rear, wall mounted electric panel heater, TV point, door to cupboard housing hot water cylinder.

# Dining Kitchen

5.61m (18'5") x 2.62m (8'7")
Fitted with a matching range of base and eye level units with worktop space over, 1½ bowl stainless steel sink with single drainer and mixer tap, concealed under-unit lights, space for fridge/freezer and washing machine, built-in oven, built-in four ring electric

hob with extractor hood over, double glazed window to side, wall mounted electric panel heater, double doors to rear.

## Bathroom

Fitted with three piece suite comprising panelled bath with separate shower over, mixer tap and glass screen, wash hand basin in vanity unit with storage under, mixer tap, mirror and shaver point and light and WC, tiled splashbacks, heated towel rail, extractor fan.