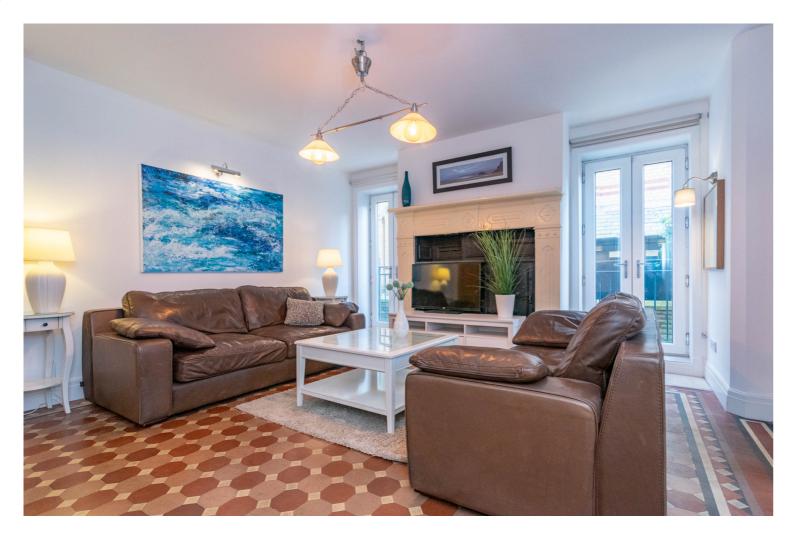

## Lounge

4.56m (14'11") x 4.54m (14'11")
Two double glazed full height windows to the side with juliet balconies, two wall mounted electric panel heaters,
TV point, four wall lights, feature antique stove, double door to