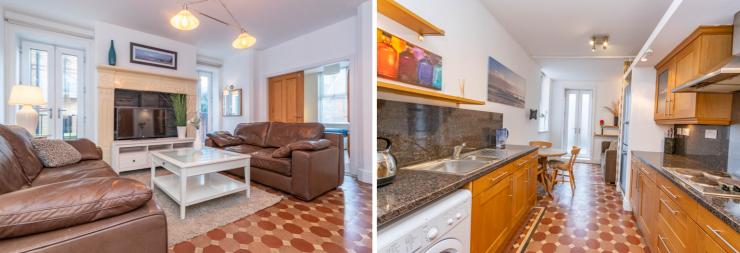

## Lounge

4.56m (14'11") x 4.54m (14'11")
Two double glazed full height windows to the side with juliet balconies, two wall mounted electric panel heaters,
TV point, four wall lights, feature antique stove, double door to

# Dining Kitchen

5.61m (18'5") x 2.62m (8'7")
Fitted with a matching range of base and eye level units with worktop space over, 1½ bowl stainless steel sink with single drainer and mixer tap, concealed under-unit lights, space for fridge/freezer and washing machine, built-in oven, built-in four ring electric