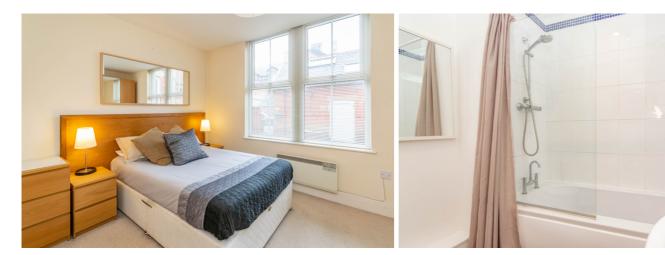

## Double Bedroom

4.24m (13'11") x 3.50m (11'6")

Double glazed window to rear, wall mounted electric panel heater, TV point, door to cupboard housing hot water cylinder.

## Bathroom

Fitted with three piece suite comprising panelled bath with separate shower over, mixer tap and glass screen, wash hand basin in vanity unit with storage under, mixer tap, mirror and shaver point and light and WC, tiled splashbacks, heated towel rail, extractor fan.