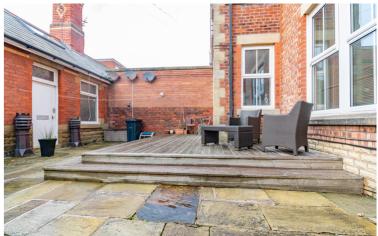

### External

Access to the communal garden, decked area to the rear. Car parking space.