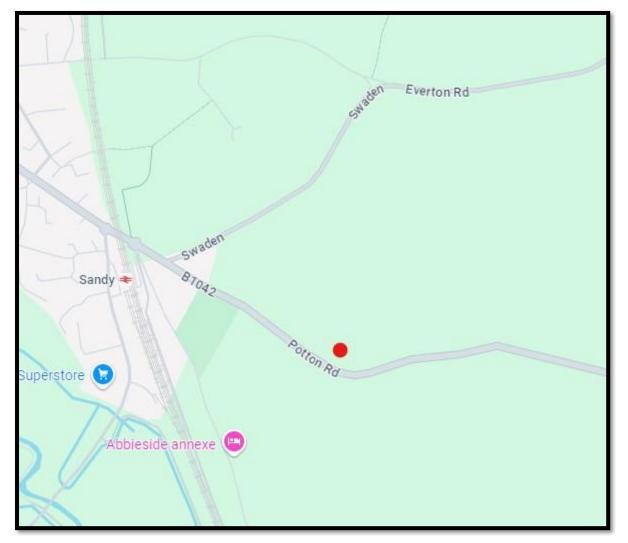

## Sandy Reservoir, Potton Road, Sandy. SG19 2DL

The site is close to the A1M with large developments close by of modern houses and there is strong demand for storage and being within walking distance of the train station is a bonus for car distribution.