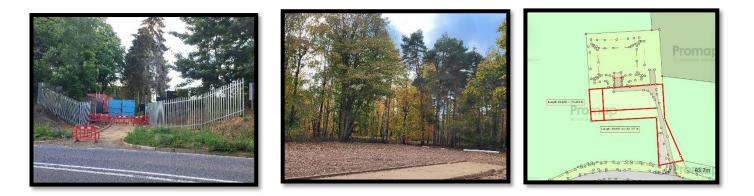

### In Brief:

This former water storage facility has B8 use with approximately 11,000 Square Feet to provide storage for Vehicles or perhaps containers. There is 153 Feet Long and 53 Feet Wide with a hardcore base and a secure Gated palisade fence to the front.