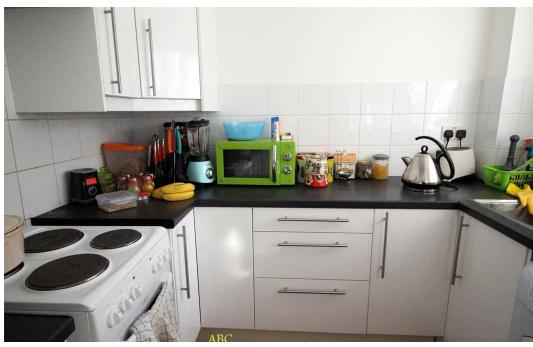

The separate kitchen has fitted units, with a cooker, fridge and washing machine all included.

Electric storage heaters provide economical heating.

It is offered chain free and in very acceptable condition.