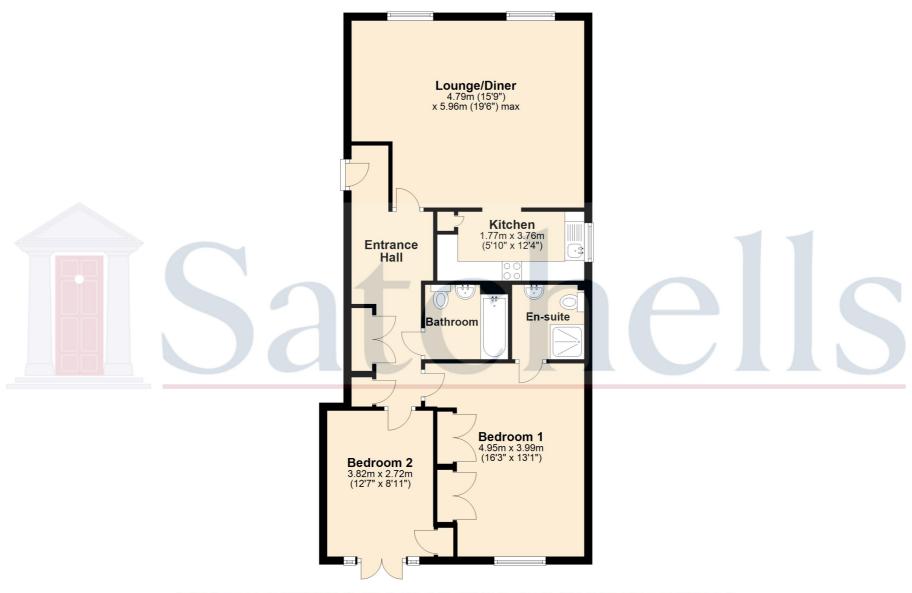

## General Description Living Room/Dining Room:

Abt. 15'  $9'' \times 19'$  6" (4.80m  $\times$  5.94m) Gas fireplace with mantle. Two double glazed windows to front aspect. Laminate flooring. Two radiators. Opening to kitchen.

#### Kitchen:

Abt. 12' 4" x 5' 10" (3.76m x 1.78m) Modern kitchen fitted with matching eye and base level units with laminate worktop. Range style cooker with 5 ring gas hob and two electric ovens with stainless steel extractor over. Integrated fridge/ freezer. Stainless steel sink with drainer. Space and plumbing available for dishwasher. Washer/dryer included. Ceramic tiled splash back wall areas. Radiator. Laminate flooring. Double glazed window to side aspect.

#### Bedroom One:

Abt. 16'  $3'' \times 13' \cdot 1'' = (4.95 \text{m} \times 3.99 \text{m})$  A large 16ft room with two built-in double wardrobes. Radiator. Double glazed window overlooking the garden. Door to en-suite.

#### **En-Suite:**

Modern white three-piece suite comprising of shower with ceramic tiled splash back walls, low level WC and wash hand basin. Tiled splash back areas. Wood flooring. Chrome upright heated towel rail. Extractor fan.

#### **Bedroom Two:**

Abt. 12' 7" x 8' 11" (3.84m x 2.72m) Double glazed French doors to garden (replaced 2 years ago). Radiator. Built-in double wardrobe. Carpet flooring.

#### Bathroom:

Modern white three-piece suite comprising of panelled bath with overhead shower. Ceramic tiled splash back areas. Low level WC and wash hand basin. Chrome upright heated towel rail. Extractor fan.

### **Ground Floor**

For illustrative purposes only - NOT TO SCALE - Measurements shown are approximate. The size and position of doors, windows, appliances and other features are approximate.

Plan produced using PlanUp.