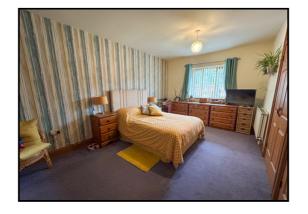

#### Bedroom One:

Abt. 16'  $3'' \times 13' \cdot 1'' = (4.95 \text{m} \times 3.99 \text{m})$  A large 16ft room with two built-in double wardrobes. Radiator. Double glazed window overlooking the garden. Door to en-suite.