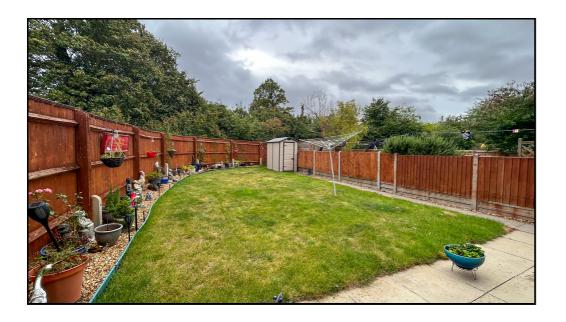

- Ground floor apartment
- Two double bedrooms
- Large south east facing garden
- Ample built in storage
- Allocated parking space
- Modern kitchen with appliances included
- Walking distance to local amenities
- Lease: 105 years remaining
- Ground rent: £1000pa. Service charge £161pcm
- EPC rating C. Council tax band B

#### **Bedroom Two:**

Abt. 12' 7" x 8' 11" (3.84m x 2.72m) Double glazed French doors to garden (replaced 2 years ago). Radiator. Built-in double wardrobe. Carpet flooring.