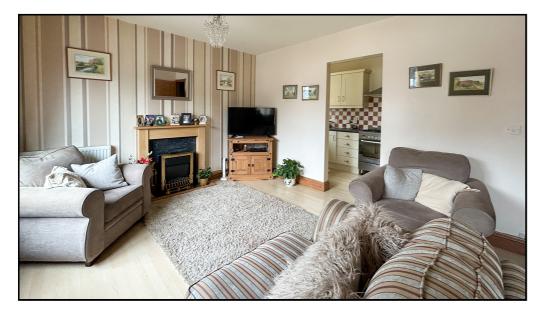

## General Description Living Room/Dining Room:

Abt. 15'  $9'' \times 19'$  6" (4.80m  $\times$  5.94m) Gas fireplace with mantle. Two double glazed windows to front aspect. Laminate flooring. Two radiators. Opening to kitchen.