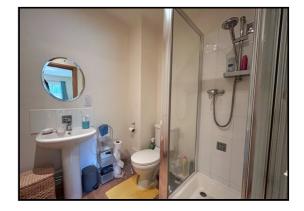

#### **En-Suite:**

Modern white three-piece suite comprising of shower with ceramic tiled splash back walls, low level WC and wash hand basin. Tiled splash back areas. Wood flooring. Chrome upright heated towel rail. Extractor fan.

#### Bathroom:

Modern white three-piece suite comprising of panelled bath with overhead shower. Ceramic tiled splash back areas. Low level WC and wash hand basin. Chrome upright heated towel rail. Extractor fan.