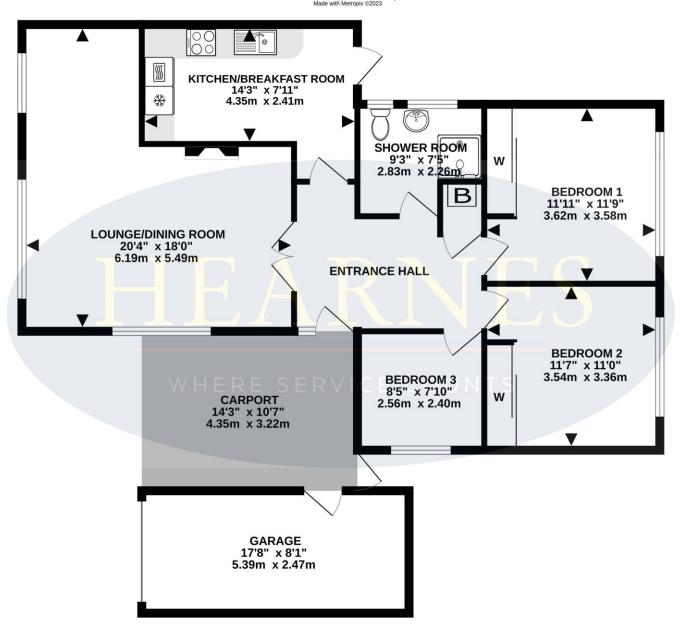

## TOTAL FLOOR AREA : 1049 sq.ft. (97.5 sq.m.) approx.

Whilst every attempt has been made to ensure the accuracy of the floorplan contained here, measurements of dors, windows, rooms and any other items are approximate and no responsibility is taken for any error, omission or mis-statement. This plan is for illustrative purposes only and should be used as such by any prospective purchaser. The services, systems and appliances shown have not been tested and no guarantee as to their operability or efficiency can be given. Made with Metropix ©2023