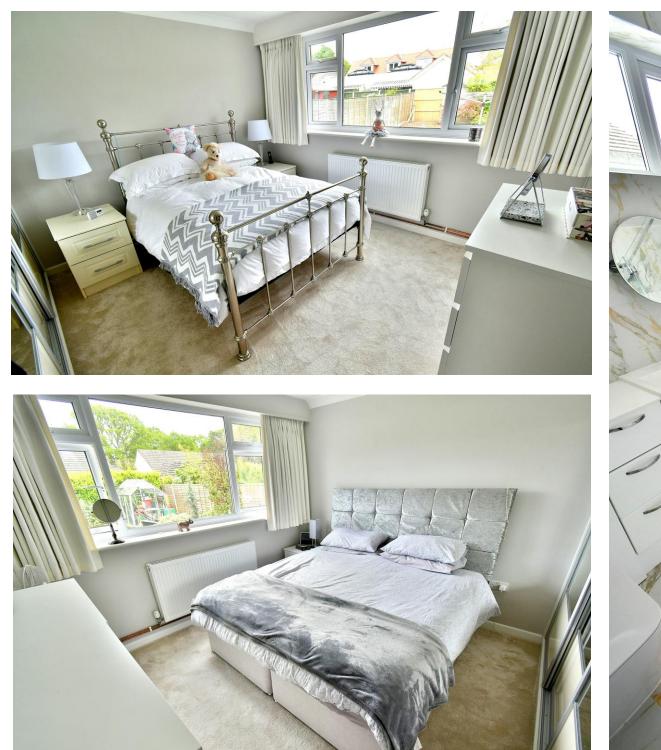

The current owners have managed to create a luxuriously appointed bungalow which is superbly positioned in a sought after town centre location.

- Recently modernised three bedroom detached bungalow in a sought after town centre location
- **13ft Spacious reception hall** with double doors opening through into the lounge/dining room. Cupboard housing the wall mounted gas fired Worcester boiler
- **20ft x 18ft L-shaped lounge/dining room** which has two double glazed windows overlooking the front garden
- Lounge area has a living flame log effect contemporary electric fire with limestone surround
- Dining area with ample space for dining table and chairs
- **14ft Kitchen/breakfast room** has been beautifully finished with extensive granite worktops with matching upstands with an excellent range of kitchen appliances to include; Neff hob with Neff extractor above, Neff oven and a combination oven, fridge and freezer and a washing machine with ample space for breakfast table and chairs, double glazed window to the side aspect and a double glazed door leading out into the rear garden
- **Bedroom one** is a generous size double bedroom benefitting from floor to ceiling wardrobes with mirror sliding doors and enjoying a view over the rear garden
- **Bedroom two** is also a generous size double bedroom with fitted floor to ceiling wardrobes with mirror sliding doors and also enjoying a view over the rear garden
- **Bedroom three** is a generous sized single bedroom with a double glazed window to the side aspect
- Luxuriously appointed and spacious **shower room** incorporating a good size corner shower cubicle, chrome raindrop shower head and separate shower attachment, wash hand basin with vanity storage beneath, WC with concealed cistern, vanity unit and polished porcelain tiled walls and flooring