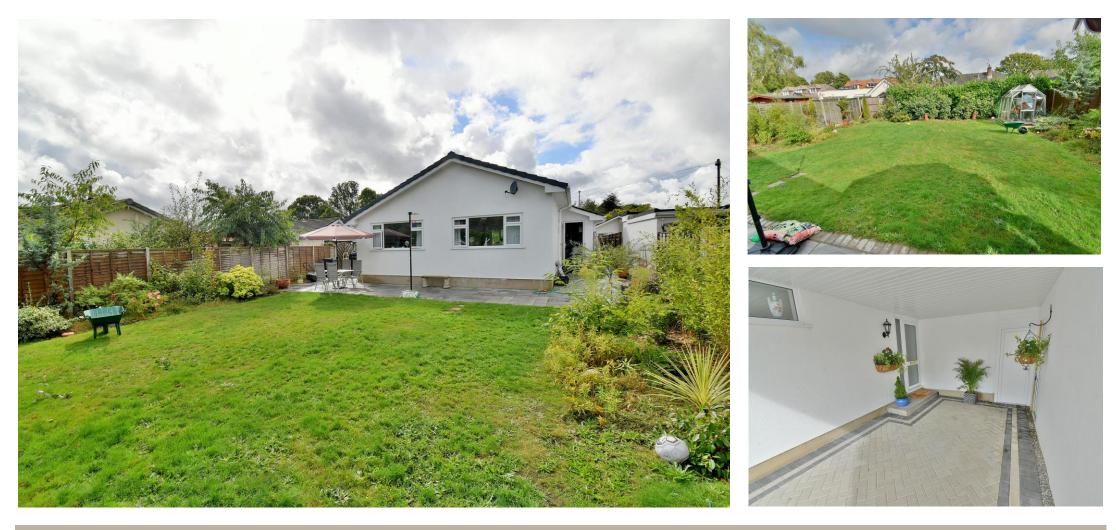

## Outside

- The rear garden is a superb feature of the property as it offers a good degree of seclusion and measures approximately 45ft x 45ft
- Adjoining the rear of the property there is a recently laid, large Indian sandstone paved patio which also continues around both side of the bungalow. The remainder of the garden is predominantly laid to lawn. In the far corner of the garden there is a greenhouse. The garden itself is fully enclosed by fencing
- A front block paved driveway provides generous off road parking and in turn leads up to a single garage and car port
- Single garage has a metal up and over door, light and power, double glazed window and a side personal door. Space and outlet for a tumble dryer
- Further benefits include; double glazing, replacement UPVC fascias & soffits and a gas fired heating system