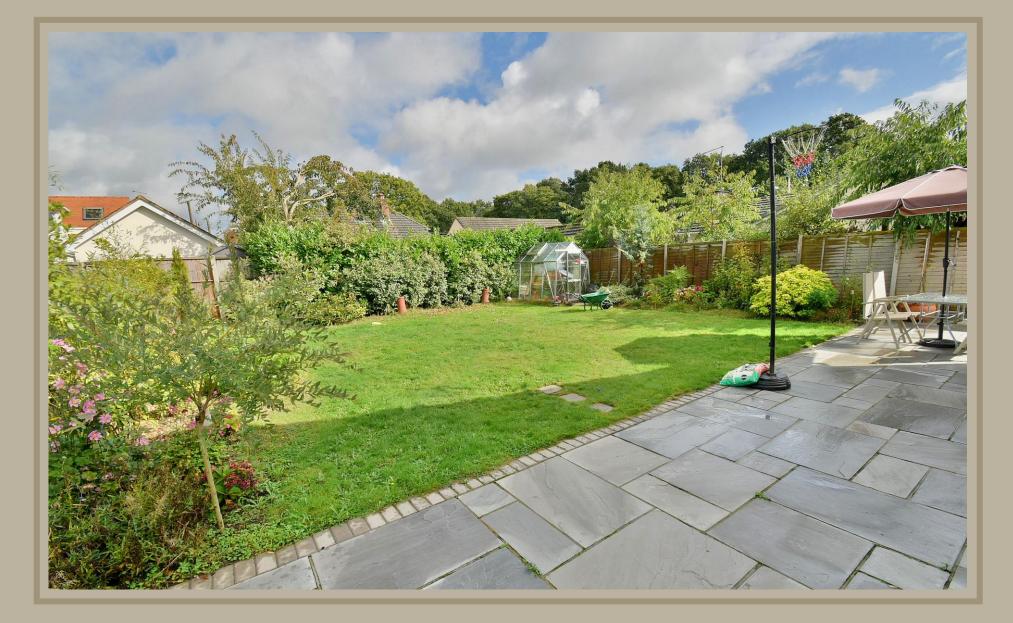

## Outside

- The rear garden is a superb feature of the property as it offers a good degree of seclusion and measures approximately 45ft x 45ft
- Adjoining the rear of the property there is a recently laid, large Indian sandstone paved patio which also continues around both side of the bungalow. The remainder of the garden is predominantly laid to lawn. In the far corner of the garden there is a greenhouse. The garden itself is fully enclosed by fencing
- A front block paved driveway provides generous off road parking and in turn leads up to a single garage and car port
- Single garage has a metal up and over door, light and power, double glazed window and a side personal door. Space and outlet for a tumble dryer
- Further benefits include; double glazing, replacement UPVC fascias & soffits and a gas fired heating system