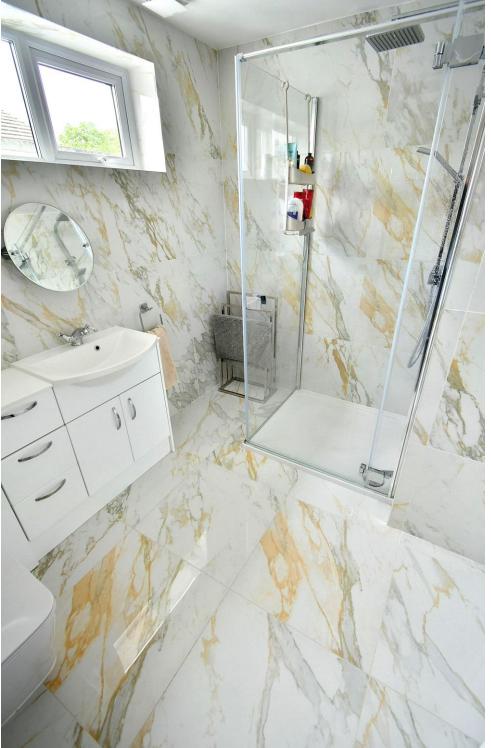

The current owners have managed to create a luxuriously appointed bungalow which is superbly positioned in a sought after town centre location.

- Recently modernised three bedroom detached bungalow in a sought after town centre location
- **13ft Spacious reception hall** with double doors opening through into the lounge/dining room. Cupboard housing the wall mounted gas fired Worcester boiler
- **20ft x 18ft L-shaped lounge/dining room** which has two double glazed windows overlooking the front garden
- Lounge area has a living flame log effect contemporary electric fire with limestone surround
- Dining area with ample space for dining table and chairs
- **14ft Kitchen/breakfast room** has been beautifully finished with extensive granite worktops with matching upstands with an excellent range of kitchen appliances to include; Neff hob with Neff extractor above, Neff oven and a combination oven, fridge and freezer and a washing machine with ample space for breakfast table and chairs, double glazed window to the side aspect and a double glazed door leading out into the rear garden
- **Bedroom one** is a generous size double bedroom benefitting from floor to ceiling wardrobes with mirror sliding doors and enjoying a view over the rear garden
- **Bedroom two** is also a generous size double bedroom with fitted floor to ceiling wardrobes with mirror sliding doors and also enjoying a view over the rear garden
- **Bedroom three** is a generous sized single bedroom with a double glazed window to the side aspect
- Luxuriously appointed and spacious **shower room** incorporating a good size corner shower cubicle, chrome raindrop shower head and separate shower attachment, wash hand basin with vanity storage beneath, WC with concealed cistern, vanity unit and polished porcelain tiled walls and flooring