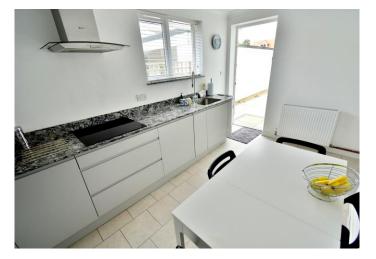

The current owners have managed to create a luxuriously appointed bungalow which is superbly positioned in a sought after town centre location.

- Recently modernised three bedroom detached bungalow in a sought after town centre location
- **13ft Spacious reception hall** with double doors opening through into the lounge/dining room. Cupboard housing the wall mounted gas fired Worcester boiler
- **20ft x 18ft L-shaped lounge/dining room** which has two double glazed windows overlooking the front garden
- Lounge area has a living flame log effect contemporary electric fire with limestone surround
- Dining area with ample space for dining table and chairs
- **14ft Kitchen/breakfast room** has been beautifully finished with extensive granite worktops with matching upstands with an excellent range of kitchen appliances to include; Neff hob with Neff extractor above, Neff oven and a combination oven, fridge and freezer and a washing machine with ample space for breakfast table and chairs, double glazed window to the side aspect and a double glazed door leading out into the rear garden
- **Bedroom one** is a generous size double bedroom benefitting from floor to ceiling wardrobes with mirror sliding doors and enjoying a view over the rear garden
- **Bedroom two** is also a generous size double bedroom with fitted floor to ceiling wardrobes with mirror sliding doors and also enjoying a view over the rear garden
- **Bedroom three** is a generous sized single bedroom with a double glazed window to the side aspect
- Luxuriously appointed and spacious **shower room** incorporating a good size corner shower cubicle, chrome raindrop shower head and separate shower attachment, wash hand basin with vanity storage beneath, WC with concealed cistern, vanity unit and polished porcelain tiled walls and flooring