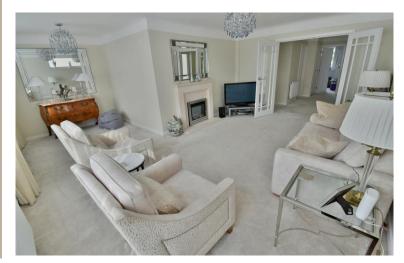

The current owners have managed to create a luxuriously appointed bungalow which is superbly positioned in a sought after town centre location.

- Recently modernised three bedroom detached bungalow in a sought after town centre location
- **13ft Spacious reception hall** with double doors opening through into the lounge/dining room. Cupboard housing the wall mounted gas fired Worcester boiler
- **20ft x 18ft L-shaped lounge/dining room** which has two double glazed windows overlooking the front garden
- Lounge area has a living flame log effect contemporary electric fire with limestone surround
- Dining area with ample space for dining table and chairs
- **14ft Kitchen/breakfast room** has been beautifully finished with extensive granite worktops with matching upstands with an excellent range of kitchen appliances to include; Neff hob with Neff extractor above, Neff oven and a combination oven, fridge and freezer and a washing machine with ample space for breakfast table and chairs, double glazed window to the side aspect and a double glazed door leading out into the rear garden
- **Bedroom one** is a generous size double bedroom benefitting from floor to ceiling wardrobes with mirror sliding doors and enjoying a view over the rear garden
- **Bedroom two** is also a generous size double bedroom with fitted floor to ceiling wardrobes with mirror sliding doors and also enjoying a view over the rear garden
- **Bedroom three** is a generous sized single bedroom with a double glazed window to the side aspect
- Luxuriously appointed and spacious **shower room** incorporating a good size corner shower cubicle, chrome raindrop shower head and separate shower attachment, wash hand basin with vanity storage beneath, WC with concealed cistern, vanity unit and polished porcelain tiled walls and flooring