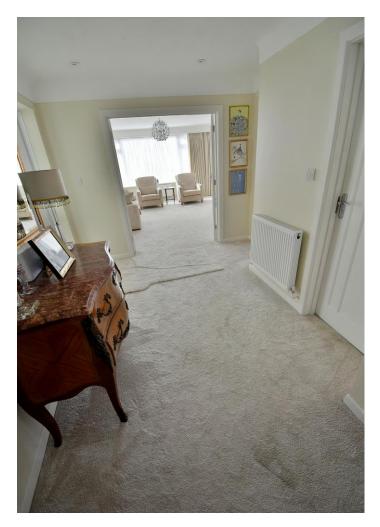

The current owners have managed to create a luxuriously appointed bungalow which is superbly positioned in a sought after town centre location.

- Recently modernised three bedroom detached bungalow in a sought after town centre location
- **13ft Spacious reception hall** with double doors opening through into the lounge/dining room. Cupboard housing the wall mounted gas fired Worcester boiler
- **20ft x 18ft L-shaped lounge/dining room** which has two double glazed windows overlooking the front garden
- Lounge area has a living flame log effect contemporary electric fire with limestone surround
- Dining area with ample space for dining table and chairs
- **14ft Kitchen/breakfast room** has been beautifully finished with extensive granite worktops with matching upstands with an excellent range of kitchen appliances to include; Neff hob with Neff extractor above, Neff oven and a combination oven, fridge and freezer and a washing machine with ample space for breakfast table and chairs, double glazed window to the side aspect and a double glazed door leading out into the rear garden
- **Bedroom one** is a generous size double bedroom benefitting from floor to ceiling wardrobes with mirror sliding doors and enjoying a view over the rear garden
- **Bedroom two** is also a generous size double bedroom with fitted floor to ceiling wardrobes with mirror sliding doors and also enjoying a view over the rear garden
- **Bedroom three** is a generous sized single bedroom with a double glazed window to the side aspect
- Luxuriously appointed and spacious **shower room** incorporating a good size corner shower cubicle, chrome raindrop shower head and separate shower attachment, wash hand basin with vanity storage beneath, WC with concealed cistern, vanity unit and polished porcelain tiled walls and flooring