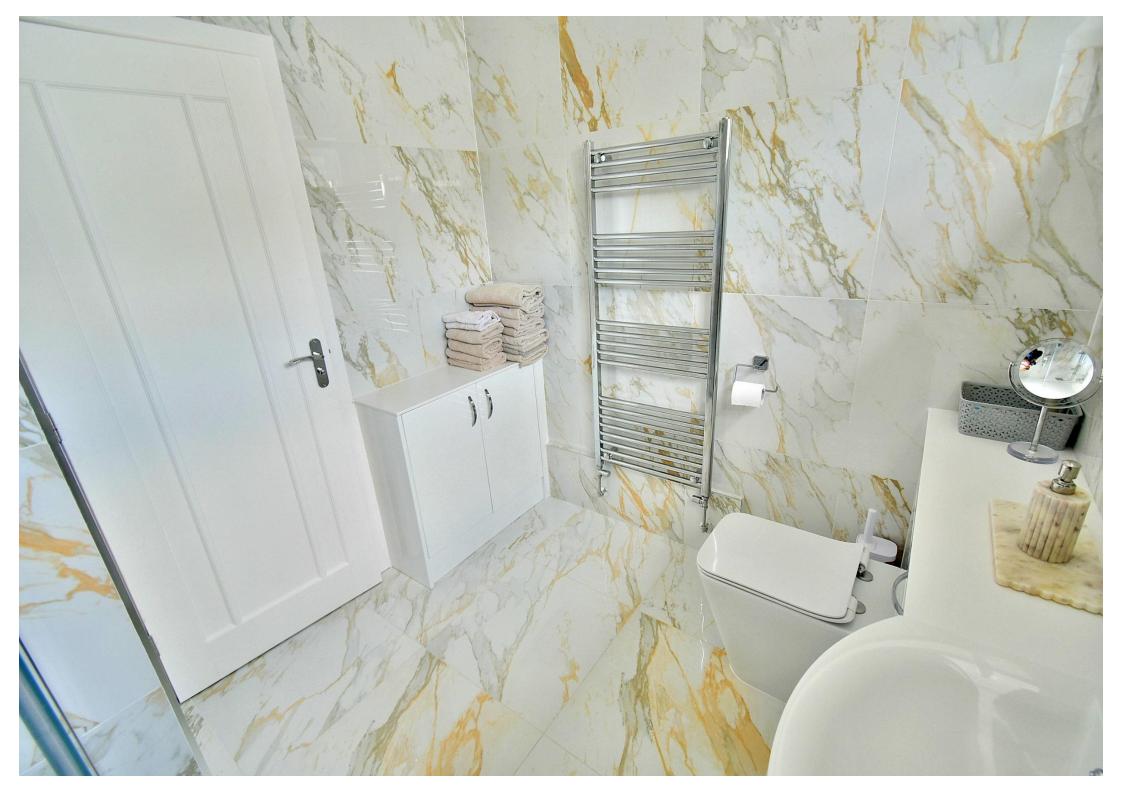

The current owners have managed to create a luxuriously appointed bungalow which is superbly positioned in a sought after town centre location.

- Recently modernised three bedroom detached bungalow in a sought after town centre location
- **13ft Spacious reception hall** with double doors opening through into the lounge/dining room. Cupboard housing the wall mounted gas fired Worcester boiler
- **20ft x 18ft L-shaped lounge/dining room** which has two double glazed windows overlooking the front garden
- Lounge area has a living flame log effect contemporary electric fire with limestone surround
- Dining area with ample space for dining table and chairs
- **14ft Kitchen/breakfast room** has been beautifully finished with extensive granite worktops with matching upstands with an excellent range of kitchen appliances to include; Neff hob with Neff extractor above, Neff oven and a combination oven, fridge and freezer and a washing machine with ample space for breakfast table and chairs, double glazed window to the side aspect and a double glazed door leading out into the rear garden
- **Bedroom one** is a generous size double bedroom benefitting from floor to ceiling wardrobes with mirror sliding doors and enjoying a view over the rear garden
- **Bedroom two** is also a generous size double bedroom with fitted floor to ceiling wardrobes with mirror sliding doors and also enjoying a view over the rear garden
- **Bedroom three** is a generous sized single bedroom with a double glazed window to the side aspect
- Luxuriously appointed and spacious **shower room** incorporating a good size corner shower cubicle, chrome raindrop shower head and separate shower attachment, wash hand basin with vanity storage beneath, WC with concealed cistern, vanity unit and polished porcelain tiled walls and flooring