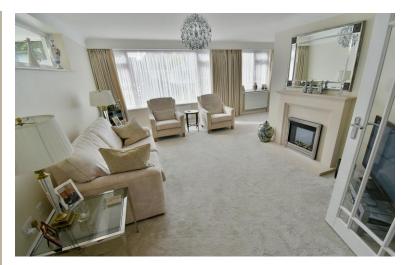

The current owners have managed to create a luxuriously appointed bungalow which is superbly positioned in a sought after town centre location.

- Recently modernised three bedroom detached bungalow in a sought after town centre location
- **13ft Spacious reception hall** with double doors opening through into the lounge/dining room. Cupboard housing the wall mounted gas fired Worcester boiler
- **20ft x 18ft L-shaped lounge/dining room** which has two double glazed windows overlooking the front garden
- Lounge area has a living flame log effect contemporary electric fire with limestone surround
- Dining area with ample space for dining table and chairs
- **14ft Kitchen/breakfast room** has been beautifully finished with extensive granite worktops with matching upstands with an excellent range of kitchen appliances to include; Neff hob with Neff extractor above, Neff oven and a combination oven, fridge and freezer and a washing machine with ample space for breakfast table and chairs, double glazed window to the side aspect and a double glazed door leading out into the rear garden
- **Bedroom one** is a generous size double bedroom benefitting from floor to ceiling wardrobes with mirror sliding doors and enjoying a view over the rear garden
- **Bedroom two** is also a generous size double bedroom with fitted floor to ceiling wardrobes with mirror sliding doors and also enjoying a view over the rear garden
- **Bedroom three** is a generous sized single bedroom with a double glazed window to the side aspect
- Luxuriously appointed and spacious **shower room** incorporating a good size corner shower cubicle, chrome raindrop shower head and separate shower attachment, wash hand basin with vanity storage beneath, WC with concealed cistern, vanity unit and polished porcelain tiled walls and flooring