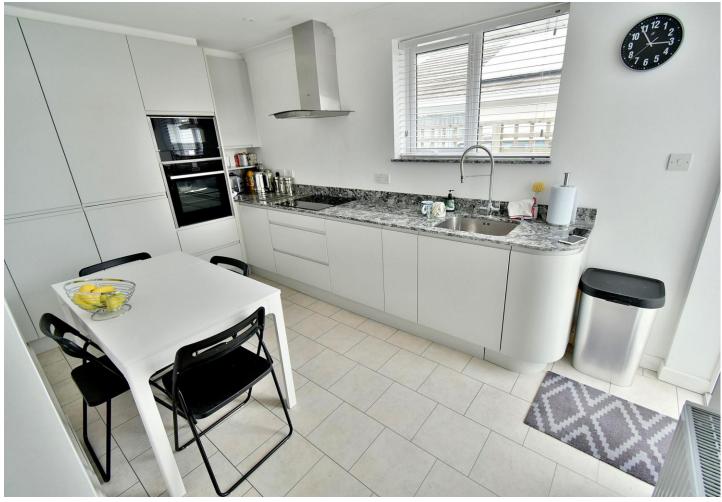

The current owners have managed to create a luxuriously appointed bungalow which is superbly positioned in a sought after town centre location.

- Recently modernised three bedroom detached bungalow in a sought after town centre location
- **13ft Spacious reception hall** with double doors opening through into the lounge/dining room. Cupboard housing the wall mounted gas fired Worcester boiler
- **20ft x 18ft L-shaped lounge/dining room** which has two double glazed windows overlooking the front garden
- Lounge area has a living flame log effect contemporary electric fire with limestone surround
- Dining area with ample space for dining table and chairs
- **14ft Kitchen/breakfast room** has been beautifully finished with extensive granite worktops with matching upstands with an excellent range of kitchen appliances to include; Neff hob with Neff extractor above, Neff oven and a combination oven, fridge and freezer and a washing machine with ample space for breakfast table and chairs, double glazed window to the side aspect and a double glazed door leading out into the rear garden
- **Bedroom one** is a generous size double bedroom benefitting from floor to ceiling wardrobes with mirror sliding doors and enjoying a view over the rear garden
- **Bedroom two** is also a generous size double bedroom with fitted floor to ceiling wardrobes with mirror sliding doors and also enjoying a view over the rear garden
- **Bedroom three** is a generous sized single bedroom with a double glazed window to the side aspect
- Luxuriously appointed and spacious **shower room** incorporating a good size corner shower cubicle, chrome raindrop shower head and separate shower attachment, wash hand basin with vanity storage beneath, WC with concealed cistern, vanity unit and polished porcelain tiled walls and flooring