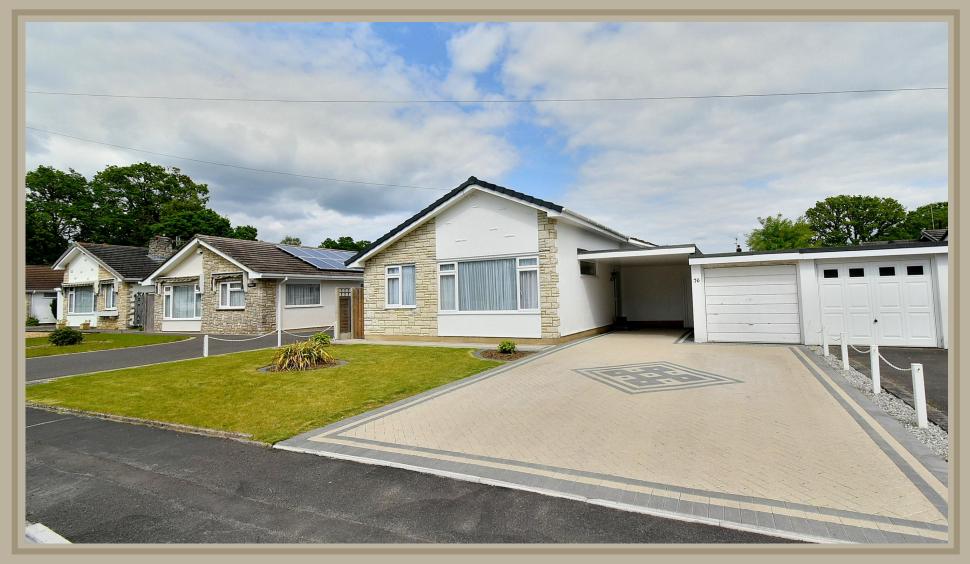

## Victoria Gardens

Ferndown, Dorset BH22 9JH

"A recently modernised bungalow in a cul-de-sac location conveniently located approximately 650 metres from Ferndown's town centre"

## **FREEHOLD OFFERS OVER £490,000**

This beautifully finished and conveniently located three bedroom, one bathroom detached bungalow has a 4.5 sq ft enclosed rear garden, single garage, car port and driveway providing generous off road parking.

The current owners have managed to create a luxuriously appointed bungalow which is superbly positioned in a sought after town centre location.

- Recently modernised three bedroom detached bungalow in a sought after town centre location
- **13ft Spacious reception hall** with double doors opening through into the lounge/dining room. Cupboard housing the wall mounted gas fired Worcester boiler
- **20ft x 18ft L-shaped lounge/dining room** which has two double glazed windows overlooking the front garden
- Lounge area has a living flame log effect contemporary electric fire with limestone surround
- Dining area with ample space for dining table and chairs
- **14ft Kitchen/breakfast room** has been beautifully finished with extensive granite worktops with matching upstands with an excellent range of kitchen appliances to include; Neff hob with Neff extractor above, Neff oven and a combination oven, fridge and freezer and a washing machine with ample space for breakfast table and chairs, double glazed window to the side aspect and a double glazed door leading out into the rear garden
- **Bedroom one** is a generous size double bedroom benefitting from floor to ceiling wardrobes with mirror sliding doors and enjoying a view over the rear garden
- **Bedroom two** is also a generous size double bedroom with fitted floor to ceiling wardrobes with mirror sliding doors and also enjoying a view over the rear garden
- **Bedroom three** is a generous sized single bedroom with a double glazed window to the side aspect
- Luxuriously appointed and spacious **shower room** incorporating a good size corner shower cubicle, chrome raindrop shower head and separate shower attachment, wash hand basin with vanity storage beneath, WC with concealed cistern, vanity unit and polished porcelain tiled walls and flooring

## Outside

- The rear garden is a superb feature of the property as it offers a good degree of seclusion and measures approximately 45ft x 45ft
- Adjoining the rear of the property there is a recently laid, large Indian sandstone paved patio which also continues around both side of the bungalow. The remainder of the garden is predominantly laid to lawn. In the far corner of the garden there is a greenhouse. The garden itself is fully enclosed by fencing
- A front block paved driveway provides generous off road parking and in turn leads up to a single garage and car port
- Single garage has a metal up and over door, light and power, double glazed window and a side personal door. Space and outlet for a tumble dryer
- Further benefits include; double glazing, replacement UPVC fascias & soffits and a gas fired heating system